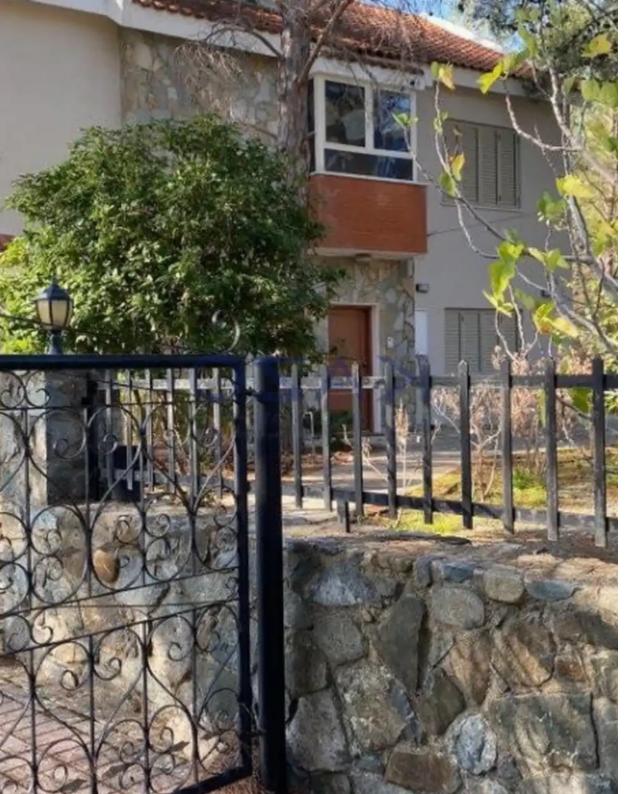

## 4-bedroom detached house f?r s?le

Limassol, Trimiklini-4730, Cyprus

**Offered at:** €750,000

**Estate ID:** 72754

**Ref:** ba5440490

NET internal area: 230

Bathrooms: 1

Bedrooms: 4

Parking spaces: Uncovered cars

Available from: 2024-10-25

Offered at: **750,000** 

Type: PrivateHouse

family-friendly village in the Troodos area. The house is close to all essential amenities and services that a household requires, ranging from supermarkets (AlphaMega), schools, pharmacies, restaurants, parks, bakeries, cafes, banks, and more. In addition, this fantastic property is in proximity distance to many wonderful villages such as Omodos, Lofou, Platres, and many other interesting places, while it is just 30 minutes of driving distance from Limassol. This four-bedroom house offers an internal area of 230 square meters and sits...