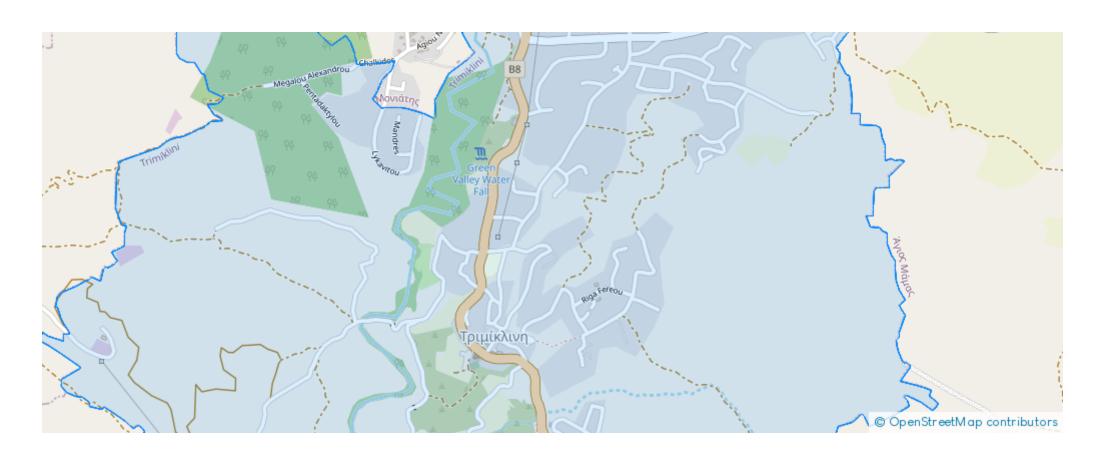

€750,000

**Estate ID:** 72754

**Ref:** ba5440490











NET internal area: 230



Bathrooms: 1



Bedrooms: 4



Parking spaces: Uncovered cars



Available from: 2024-10-25



Offered at: **750,000** 



Type: PrivateHouse

family-friendly village in the Troodos area. The house is close to all essential amenities and services that a household requires, ranging from supermarkets (AlphaMega), schools, pharmacies, restaurants, parks, bakeries, cafes, banks, and more. In addition, this fantastic property is in proximity distance to many wonderful villages such as Omodos, Lofou, Platres, and many other interesting places, while it is just 30 minutes of driving distance from Limassol. This four-bedroom house offers an internal area of 230 square meters and sits...

## **Estate on map:**