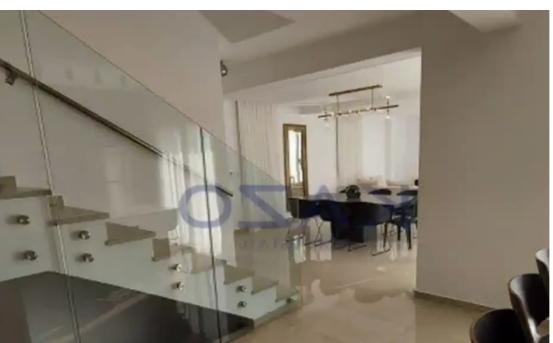

Bedrooms: 4

Parking spaces: Covered cars

Available from: 2024-10-25

Offered at: **1,350,00**0

Type: PrivateHouse

341 square meters and covers an internal area of 270 square meters. On the basement level of the villa, there is a spacious bedroom, two storage rooms, a living room area, and a toilet room with shower, On the ground level, the residents will find a large open-plan kitchen, dining, and living room area, a guest toilet, the private swimming pool, a garden area, and the covered parking space. On the first floor, there is a master bedroom with an ensuite bathroom, two additional bedrooms, a family bathroom, and a laundry room. As a plus...