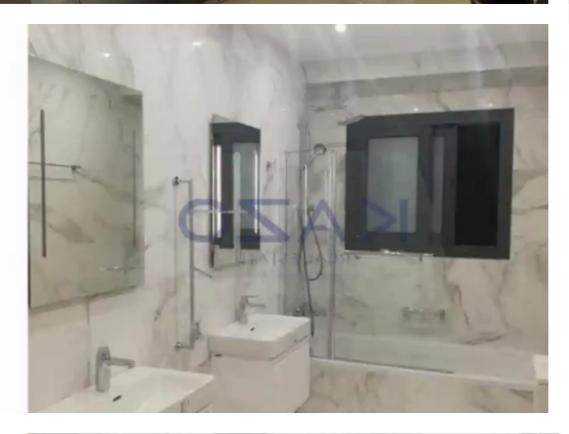

Bedrooms: 4

Parking spaces: Covered cars

Available from: 2024-10-25

Offered at: **1,350,00**0

Type: PrivateHouse

341 square meters and covers an internal area of 270 square meters. On the basement level of the villa, there is a spacious bedroom, two storage rooms, a living room area, and a toilet room with shower, On the ground level, the residents will find a large open-plan kitchen, dining, and living room area, a guest toilet, the private swimming pool, a garden area, and the covered parking space. On the first floor, there is a master bedroom with an ensuite bathroom, two additional bedrooms, a family bathroom, and a laundry room. As a plus...