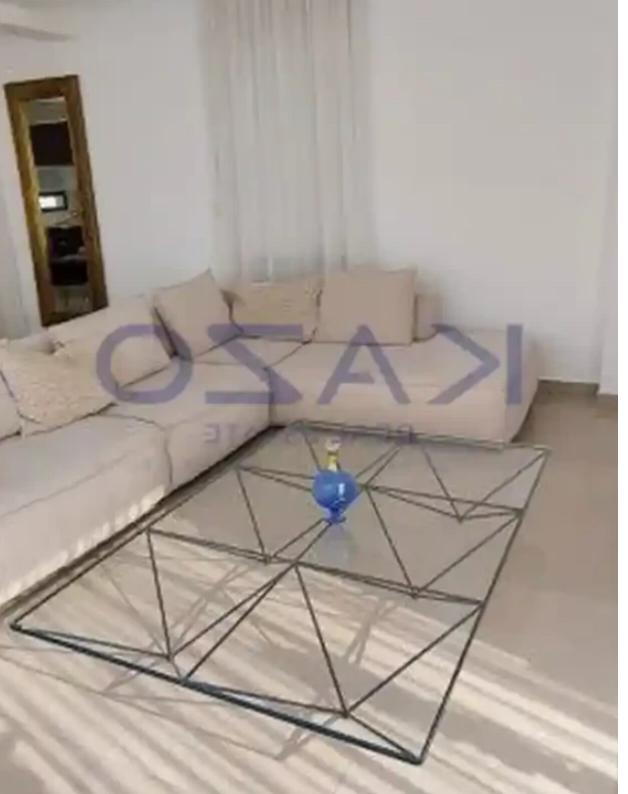

Bedrooms: 4

Parking spaces: Covered cars

Available from: 2024-10-25

Offered at: **1,350,00**0

Type: PrivateHouse

341 square meters and covers an internal area of 270 square meters. On the basement level of the villa, there is a spacious bedroom, two storage rooms, a living room area, and a toilet room with shower, On the ground level, the residents will find a large open-plan kitchen, dining, and living room area, a guest toilet, the private swimming pool, a garden area, and the covered parking space. On the first floor, there is a master bedroom with an ensuite bathroom, two additional bedrooms, a family bathroom, and a laundry room. As a plus...