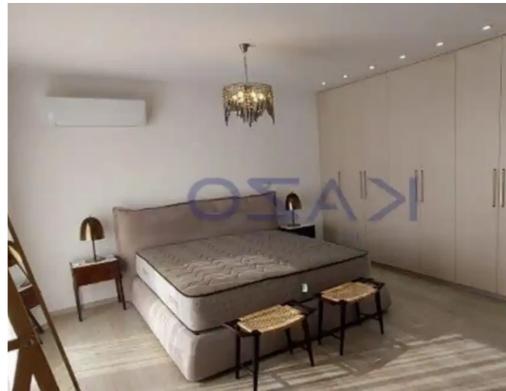

Bedrooms: 4

Parking spaces: Covered cars

Available from: 2024-10-25

Offered at: **1,350,00**0

Type: PrivateHouse

341 square meters and covers an internal area of 270 square meters. On the basement level of the villa, there is a spacious bedroom, two storage rooms, a living room area, and a toilet room with shower, On the ground level, the residents will find a large open-plan kitchen, dining, and living room area, a guest toilet, the private swimming pool, a garden area, and the covered parking space. On the first floor, there is a master bedroom with an ensuite bathroom, two additional bedrooms, a family bathroom, and a laundry room. As a plus...