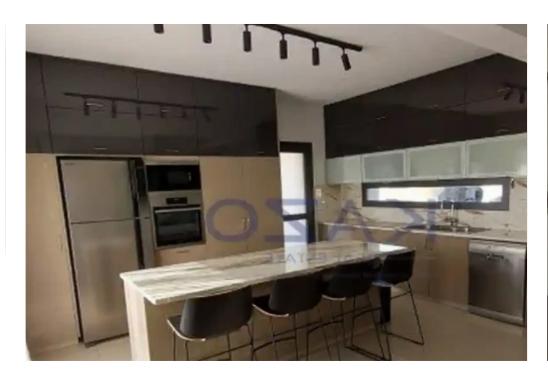

Bedrooms: 4

Parking spaces: Covered cars

Available from: 2024-10-25

Offered at: **1,350,00**0

Type: PrivateHouse

341 square meters and covers an internal area of 270 square meters. On the basement level of the villa, there is a spacious bedroom, two storage rooms, a living room area, and a toilet room with shower, On the ground level, the residents will find a large open-plan kitchen, dining, and living room area, a guest toilet, the private swimming pool, a garden area, and the covered parking space. On the first floor, there is a master bedroom with an ensuite bathroom, two additional bedrooms, a family bathroom, and a laundry room. As a plus...