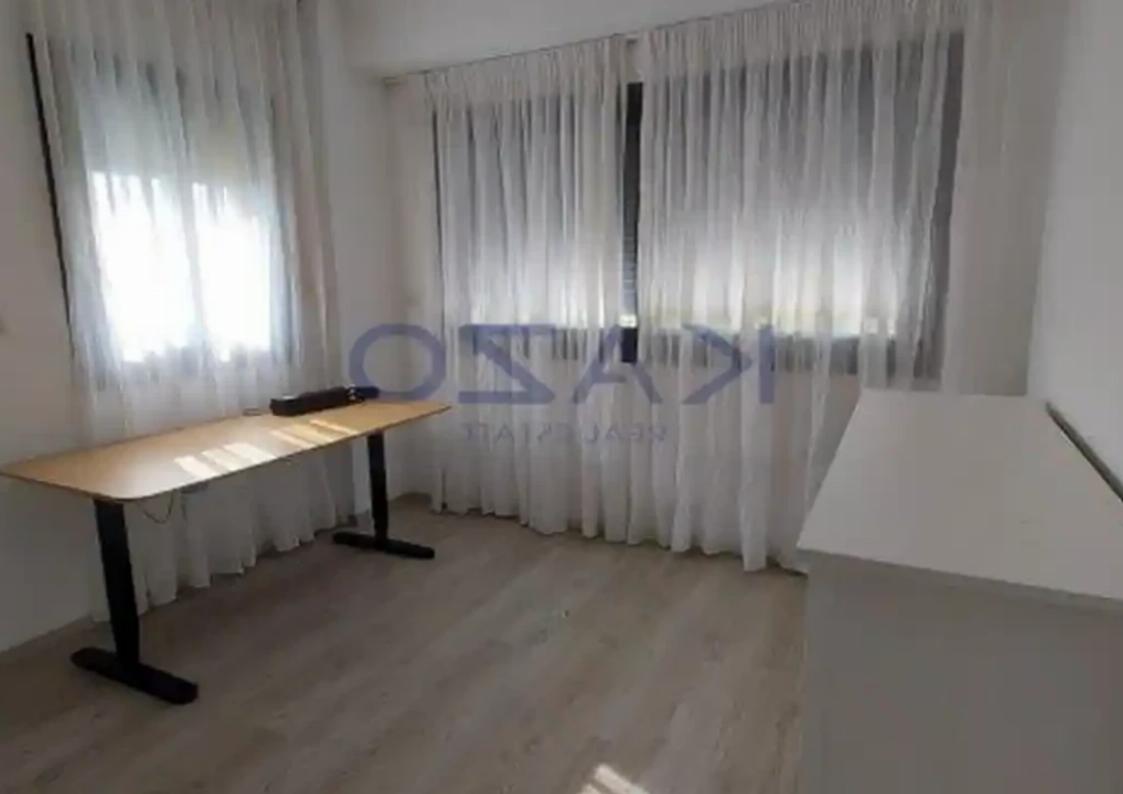

Bedrooms: 4

Parking spaces: Covered cars

Available from: 2024-10-25

Offered at: **1,350,00**0

Type: PrivateHouse

341 square meters and covers an internal area of 270 square meters. On the basement level of the villa, there is a spacious bedroom, two storage rooms, a living room area, and a toilet room with shower, On the ground level, the residents will find a large open-plan kitchen, dining, and living room area, a guest toilet, the private swimming pool, a garden area, and the covered parking space. On the first floor, there is a master bedroom with an ensuite bathroom, two additional bedrooms, a family bathroom, and a laundry room. As a plus...