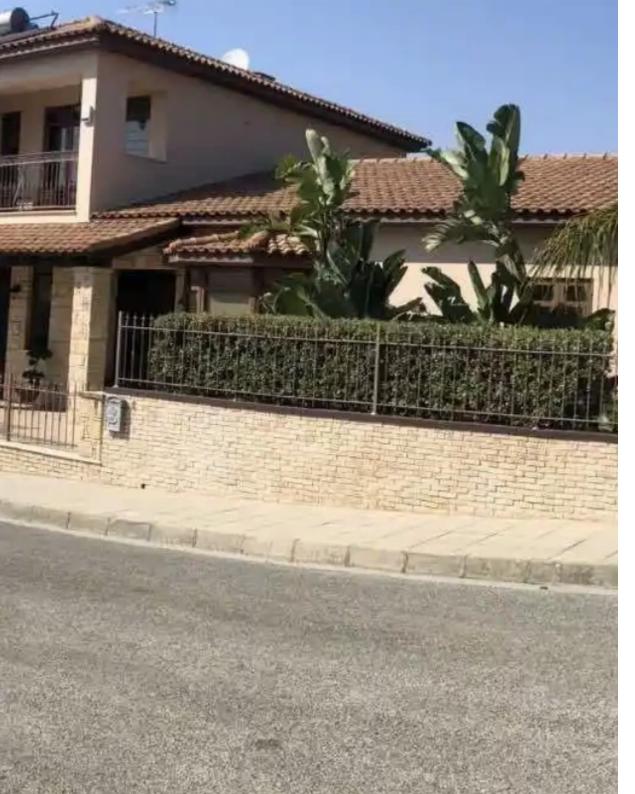

## 7-bedroom detached house f?r s?le

Limassol, Episkopi-4620, Cyprus

**Offered at:** €780,000

**Estate ID:** 72768

**Ref:** ba4972724

NET internal area: 350

Bathrooms: 3

Bedrooms: 5

Parking spaces: Covered cars

Available from: 2024-10-25

Offered at: 780,000

ype: **PrivateHouse** 

possibilities to split into two separate units and also to extend! Plot: 724 sq.m Density: 0.60% Internal area of the house 350 sq.m. Bedrooms: 7