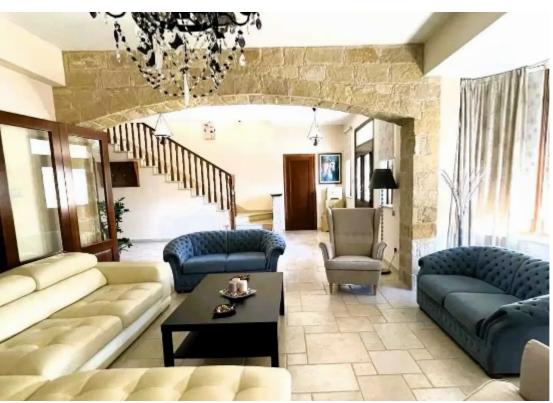

Bathrooms: 3 Toilets: 4 LAYOUT As we enter from the main entrance of this superb house we see the large hall to the right of which is the spacious living room which is joined by opening doors to the kitchen area and the daily living room with its beautiful fireplace. Next to the kitchen there is a W.C. and a secondary kitchen and laundry room. Also from the kitchen there is access to the w...