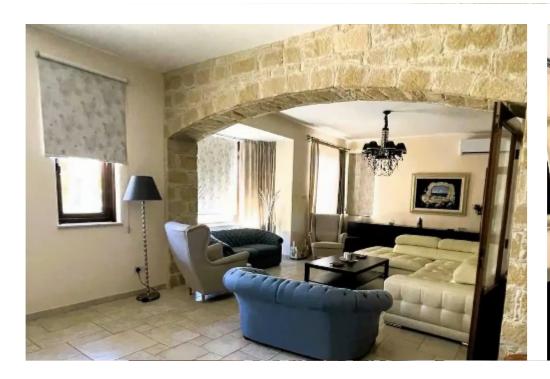

Bathrooms: 3 Toilets: 4 LAYOUT As we enter from the main entrance of this superb house we see the large hall to the right of which is the spacious living room which is joined by opening doors to the kitchen area and the daily living room with its beautiful fireplace. Next to the kitchen there is a W.C. and a secondary kitchen and laundry room. Also from the kitchen there is access to the w...