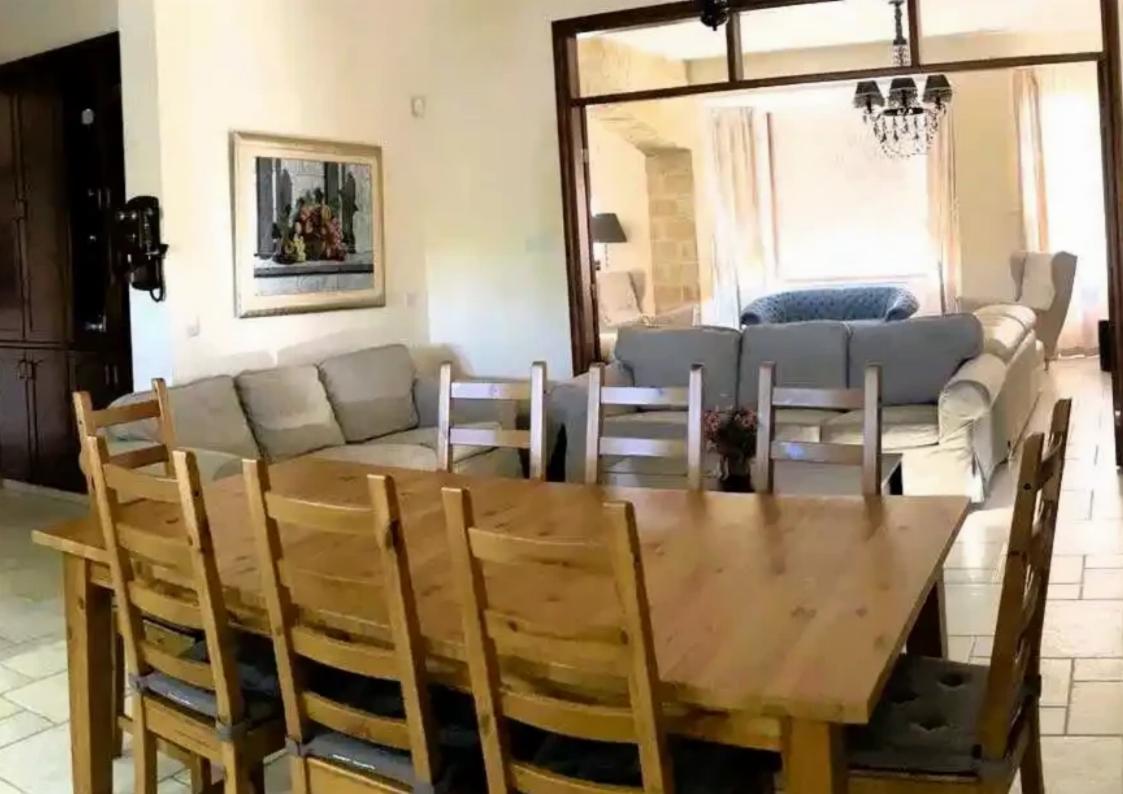

Bathrooms: 3 Toilets: 4 LAYOUT As we enter from the main entrance of this superb house we see the large hall to the right of which is the spacious living room which is joined by opening doors to the kitchen area and the daily living room with its beautiful fireplace. Next to the kitchen there is a W.C. and a secondary kitchen and laundry room. Also from the kitchen there is access to the w...