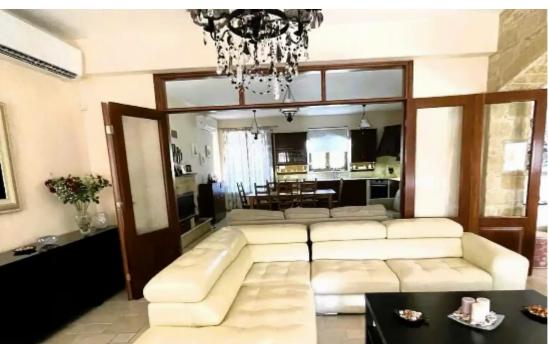

Bathrooms: 3 Toilets: 4 LAYOUT As we enter from the main entrance of this superb house we see the large hall to the right of which is the spacious living room which is joined by opening doors to the kitchen area and the daily living room with its beautiful fireplace. Next to the kitchen there is a W.C. and a secondary kitchen and laundry room. Also from the kitchen there is access to the w...