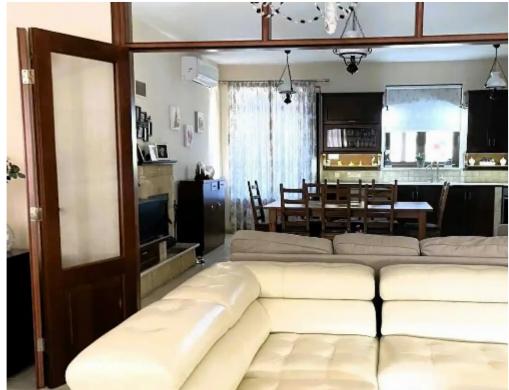

Bathrooms: 3 Toilets: 4 LAYOUT As we enter from the main entrance of this superb house we see the large hall to the right of which is the spacious living room which is joined by opening doors to the kitchen area and the daily living room with its beautiful fireplace. Next to the kitchen there is a W.C. and a secondary kitchen and laundry room. Also from the kitchen there is access to the w...