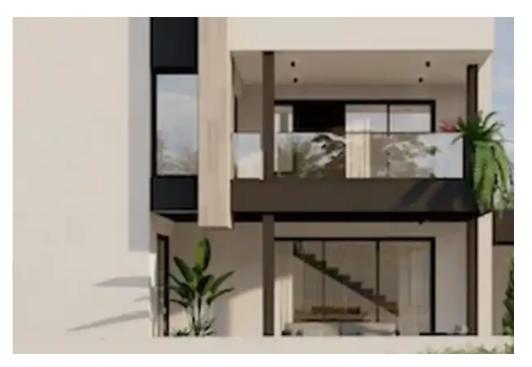

## s?le

Limassol, Palodeia-4549, Cyprus

Offered at: €410,000 Estate ID: 72779 Ref: ba5407287

""""The Residential Complex situated in the Northern Suburbs of Limassol, more specifically in Palodia on a privileged plot on a hill with a panoramic view concerning opening to a large expanse of nature and urban fabric. It consists of four individual residences in total which all of them are three-bedroom residences. The specific villa consists of an open plan dining and kitchen area, separate living area and guest toilet on the ground floor. On the first floor, there are 3 bedrooms the master bedroom with ensuite facilities and a family bathroom. There is a covered parking space. Delivery Date: July