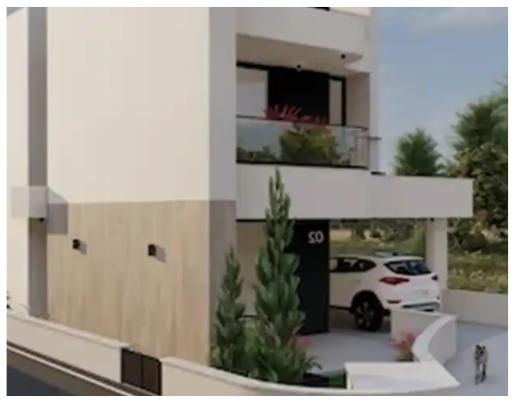

## s?le

Limassol, Palodeia-4549, Cyprus

Offered at: €410,000 Estate ID: 72779 Ref: ba5407287

""""The Residential Complex situated in the Northern Suburbs of Limassol, more specifically in Palodia on a privileged plot on a hill with a panoramic view concerning opening to a large expanse of nature and urban fabric. It consists of four individual residences in total which all of them are three-bedroom residences. The specific villa consists of an open plan dining and kitchen area, separate living area and guest toilet on the ground floor. On the first floor, there are 3 bedrooms the master bedroom with ensuite facilities and a family bathroom. There is a covered parking space. Delivery Date: July