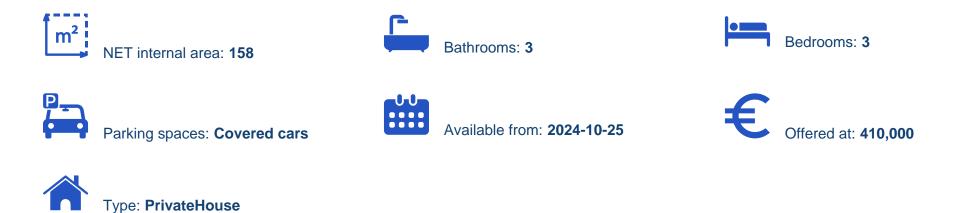

## **3-bedroom detached house f?r**

## s?le

Limassol, Palodeia-4549, Cyprus

Offered at: €410,000 Estate ID: 72779 Ref: ba5407287

""""The Residential Complex situated in the Northern Suburbs of Limassol, more specifically in Palodia on a privileged plot on a hill with a panoramic view concerning opening to a large expanse of nature and urban fabric. It consists of four individual residences in total which all of them are three-bedroom residences. The specific villa consists of an open plan dining and kitchen area, separate living area and guest toilet on the ground floor. On the first floor, there are 3 bedrooms the master bedroom with ensuite facilities and a family bathroom. There is a covered parking space. Delivery Date: July

2025""""...