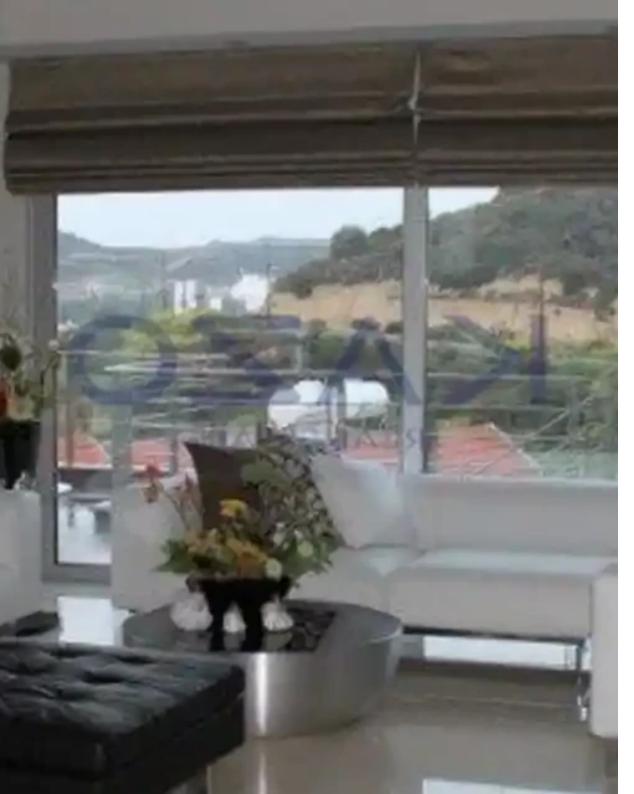

Parking spaces: Uncovered cars

Available from: 2024-10-25

Offered at: **1,050,000** 

Type: PrivateHouse

villa sits on a plot area of 743 square meters and offers an internal covered area of 341 square meters. In particular, the villa consists of a large openplan dining and living room area, a master bedroom with an en-suite shower, a kitchen and dining area, a guest toilet, four additional bedrooms, and two
bathrooms. As a plus, the villa comes with double-glazed windows, one covered and one uncovered parking space, a solar water system, gas central
heating, air-conditioning units, laminate parquet in the bedrooms, a private swimming pool, a ...