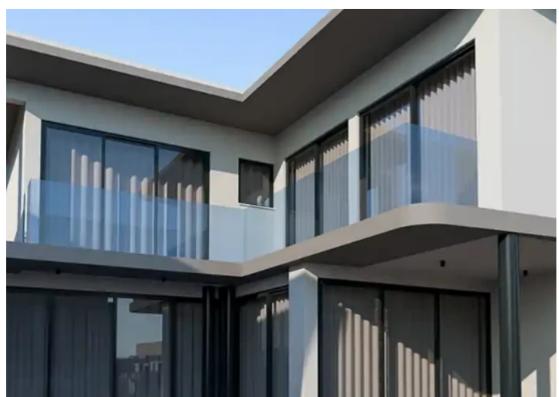

## 3-bedroom detached house f?r s?le

Limassol, Parekklisia-4520, Cyprus

**Offered at:** €435,000

**Estate ID:** 72808

**Ref:** ba5225679

NET internal area: 114

Bathrooms: 2

Bedrooms: 3

Parking spaces: No cars

Available from: 2024-10-25

Offered at: 435,000

Type: **PrivateHouse** 

5 minute drive to highway. The project is located in Pareklisia village and will consist of 20 two-storey villas in an exclusive gated community surrounded by lush greenery and boasting modern amenities with the intention to offer a well-balanced lifestyle to its residents. Each house boasts Photovoltaic system (energy A+), a private parking and the option to install a swimming pool, provision for split units, electric heaters. Residents benefit from the picturesque landscape the contemporary design, the privacy, and the surrounding nature make it t...