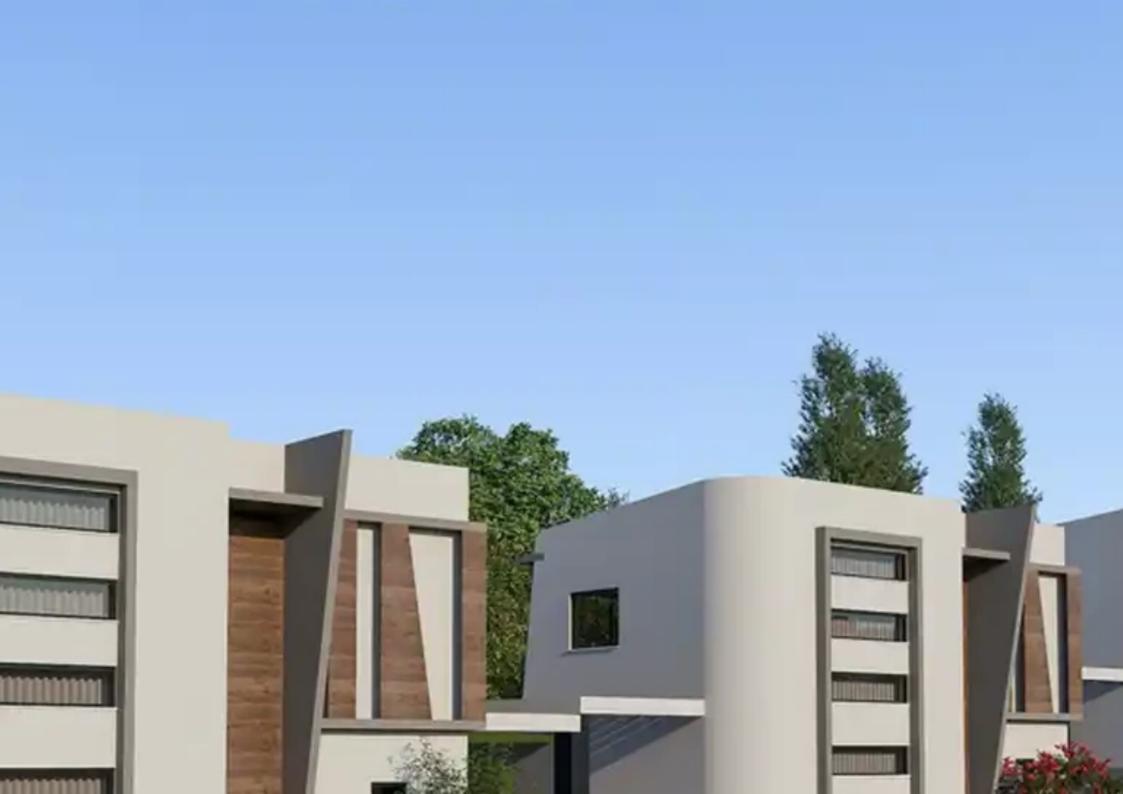

## 3-bedroom detached house f?r s?le

Limassol, Parekklisia-4520, Cyprus

**Offered at:** €435,000

**Estate ID:** 72808

**Ref:** ba5225679

NET internal area: 114

Bathrooms: 2

Bedrooms: 3

Parking spaces: No cars

Available from: 2024-10-25

Offered at: 435,000

Type: **PrivateHouse** 

5 minute drive to highway. The project is located in Pareklisia village and will consist of 20 two-storey villas in an exclusive gated community surrounded by lush greenery and boasting modern amenities with the intention to offer a well-balanced lifestyle to its residents. Each house boasts Photovoltaic system (energy A+), a private parking and the option to install a swimming pool, provision for split units, electric heaters. Residents benefit from the picturesque landscape the contemporary design, the privacy, and the surrounding nature make it t...