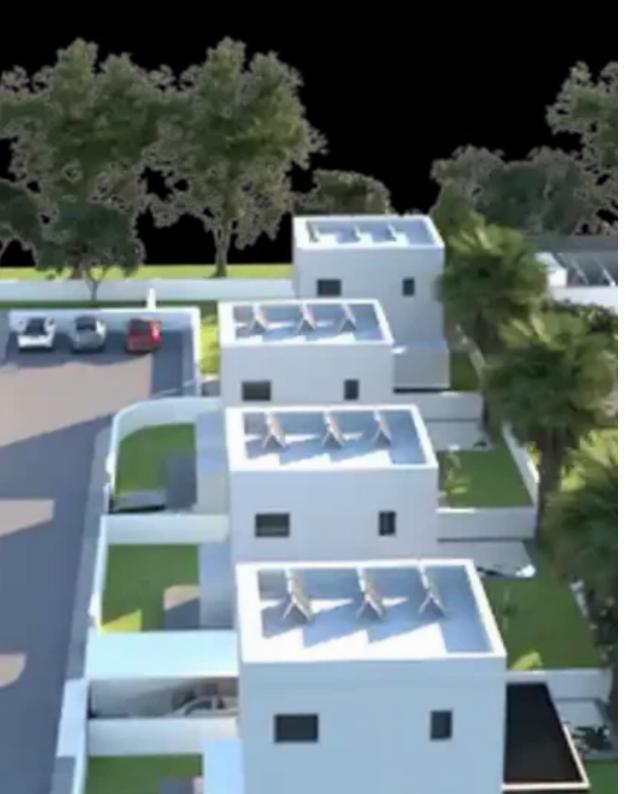

Parking spaces: Uncovered cars

Available from: 2024-10-25

Offered at: 335,000

Type: PrivateHouse

Highway. The project consists of 11 detached 2 Bed/ 3 Bed/ 4Bed Houses. Each House boasts a private garden, private parking, terraces and the option to install a swimming pool. Residents benefit from the picturesque landscape and partial sea view. The contemporary design, the privacy, and the surrounding nature make it the ideal place for you to create a lovely home away from the city hustle. Optional Roof Garden and Swimming

Pool.""""""""...