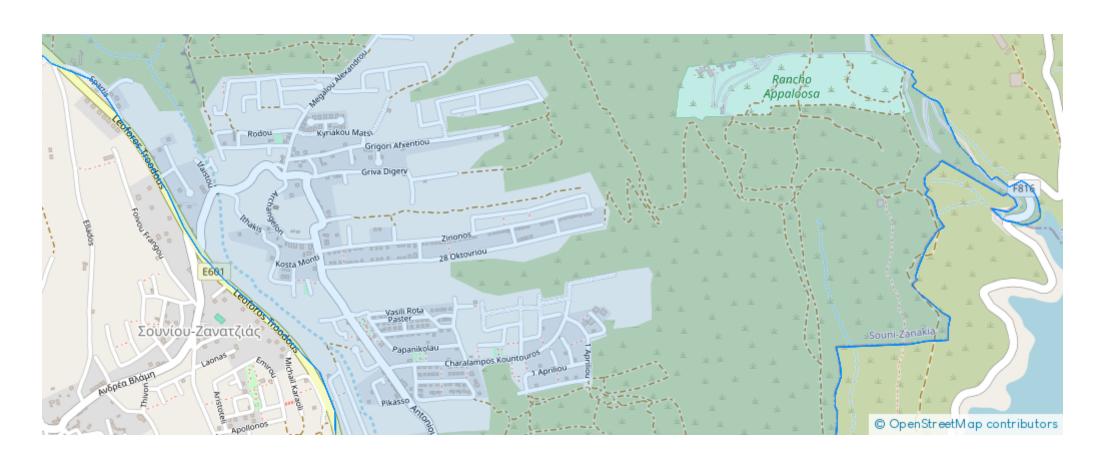

Parking spaces: Uncovered cars

Available from: 2024-10-25

Offered at: 335,000

Type: PrivateHouse

Highway. The project consists of 11 detached 2 Bed/ 3 Bed/ 4Bed Houses. Each House boasts a private garden, private parking, terraces and the option to install a swimming pool. Residents benefit from the picturesque landscape and partial sea view. The contemporary design, the privacy, and the surrounding nature make it the ideal place for you to create a lovely home away from the city hustle. Optional Roof Garden and Swimming

Pool.""""""""...