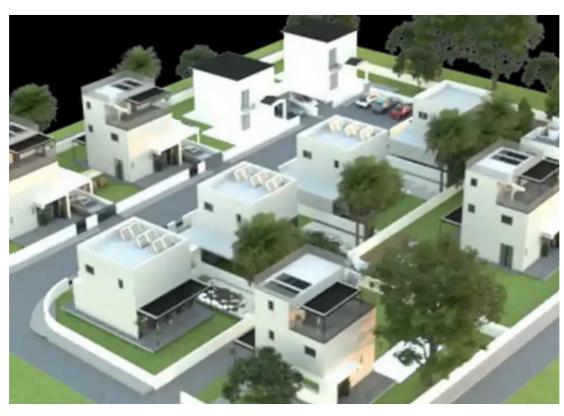

Parking spaces: Uncovered cars

Available from: 2024-10-25

Offered at: 335,000

Type: PrivateHouse

Highway. The project consists of 11 detached 2 Bed/ 3 Bed/ 4Bed Houses. Each House boasts a private garden, private parking, terraces and the option to install a swimming pool. Residents benefit from the picturesque landscape and partial sea view. The contemporary design, the privacy, and the surrounding nature make it the ideal place for you to create a lovely home away from the city hustle. Optional Roof Garden and Swimming

Pool.""""""""...