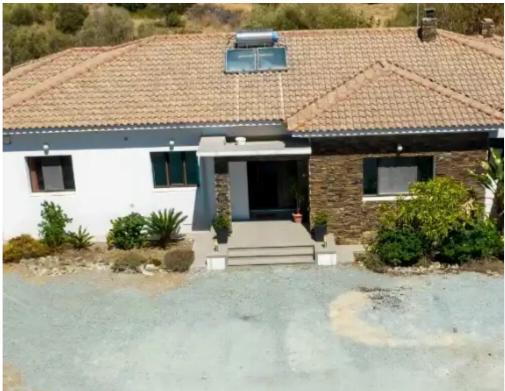

Parking spaces: Uncovered cars

Available from: 2024-10-25

Offered at: **1,500,00**0

Type: Villa

(250sqm Net internal area), built in 2012, on agriculture land, size 6012 m2. The house is in a peaceful private location. It's by a river that has water flowing most of the year (Sometimes all year if there a heavy rainfall in winter). If you value your privacy this is a fabulous spot and it has breathtaking panoramic unobstructed views mainly towards the mountains and some distant views towards the sea. Internally the Bungalow consists of: • Sitting room, Dining & Samp; kitchen are in one open space. • 4 bedrooms Plus one room (One...