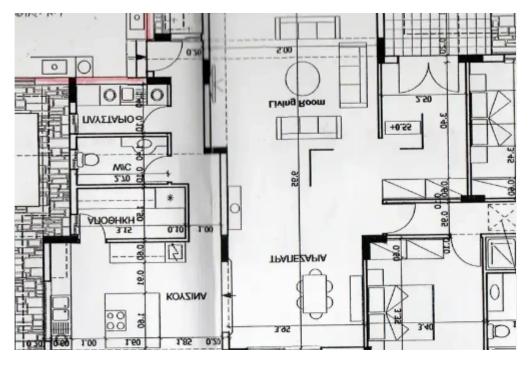

Parking spaces: Uncovered cars

Available from: 2024-10-25

Offered at: **1,500,00**0

Type: Villa

(250sqm Net internal area), built in 2012, on agriculture land, size 6012 m2. The house is in a peaceful private location. It's by a river that has water flowing most of the year (Sometimes all year if there a heavy rainfall in winter). If you value your privacy this is a fabulous spot and it has breathtaking panoramic unobstructed views mainly towards the mountains and some distant views towards the sea. Internally the Bungalow consists of: • Sitting room, Dining & Samp; kitchen are in one open space. • 4 bedrooms Plus one room (One...