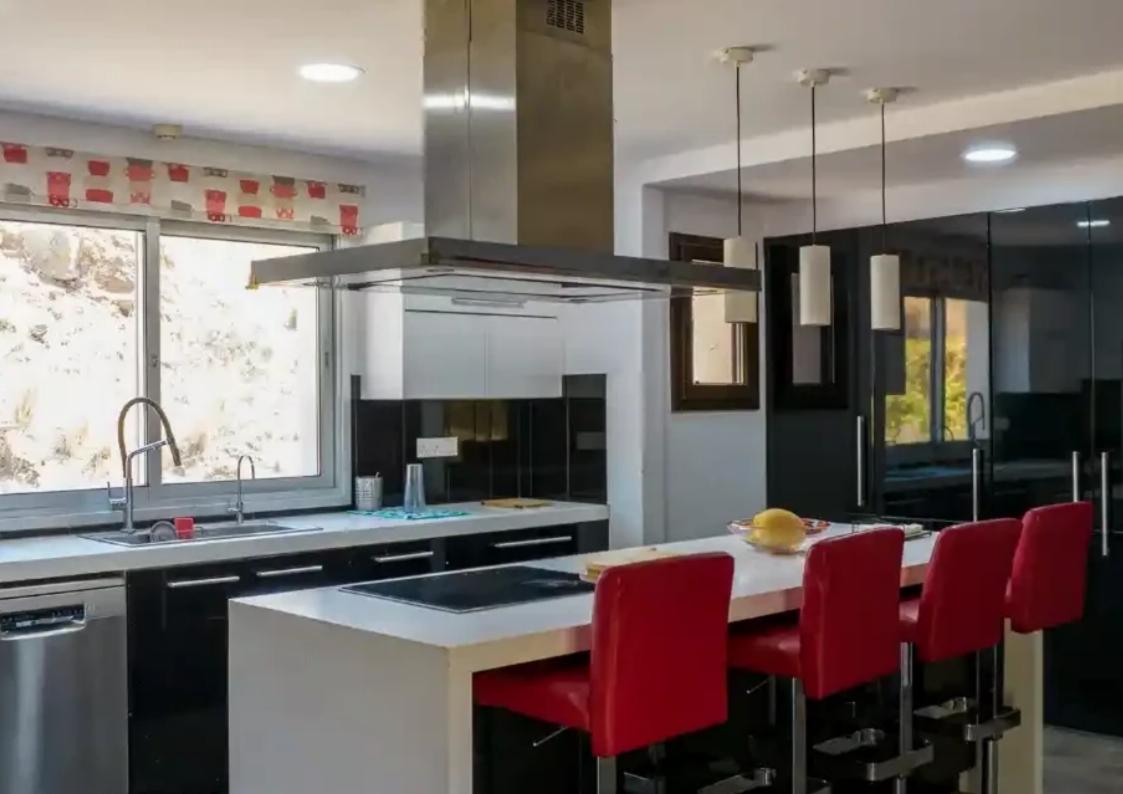

Parking spaces: Uncovered cars

Available from: 2024-10-25

Offered at: **1,500,00**0

Type: Villa

(250sqm Net internal area), built in 2012, on agriculture land, size 6012 m2. The house is in a peaceful private location. It's by a river that has water flowing most of the year (Sometimes all year if there a heavy rainfall in winter). If you value your privacy this is a fabulous spot and it has breathtaking panoramic unobstructed views mainly towards the mountains and some distant views towards the sea. Internally the Bungalow consists of: • Sitting room, Dining & Samp; kitchen are in one open space. • 4 bedrooms Plus one room (One...