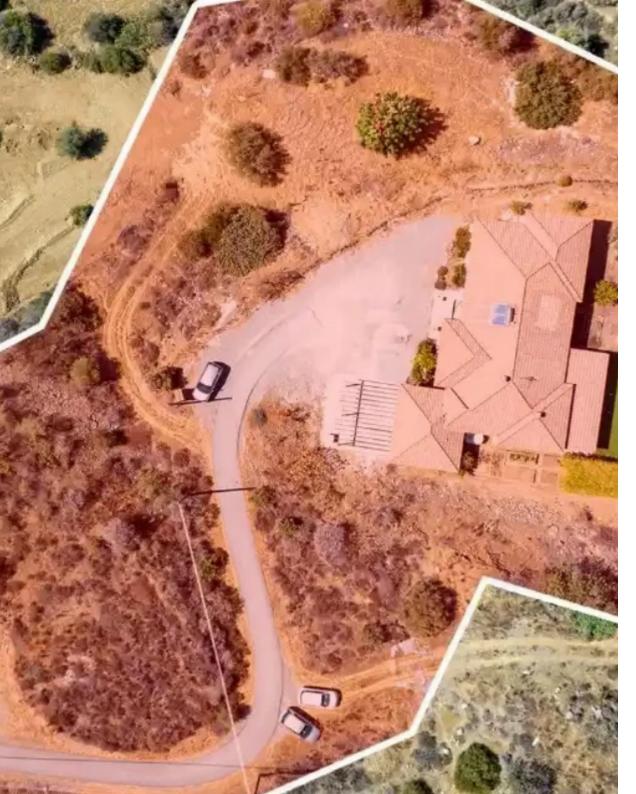

Parking spaces: Uncovered cars

Available from: 2024-10-25

Offered at: **1,500,00**0

Type: Villa

(250sqm Net internal area), built in 2012, on agriculture land, size 6012 m2. The house is in a peaceful private location. It's by a river that has water flowing most of the year (Sometimes all year if there a heavy rainfall in winter). If you value your privacy this is a fabulous spot and it has breathtaking panoramic unobstructed views mainly towards the mountains and some distant views towards the sea. Internally the Bungalow consists of: • Sitting room, Dining & Samp; kitchen are in one open space. • 4 bedrooms Plus one room (One...