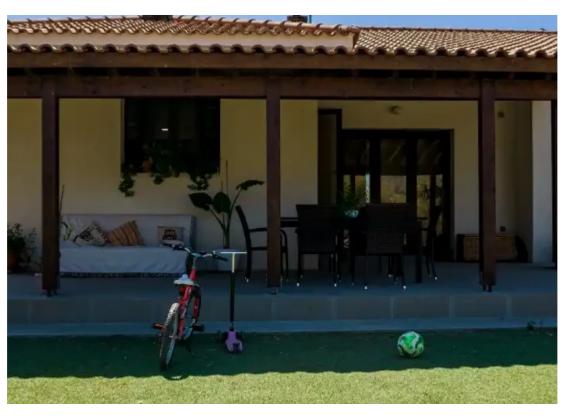

Parking spaces: Uncovered cars

Available from: 2024-10-25

Offered at: **1,500,00**0

Type: Villa

(250sqm Net internal area), built in 2012, on agriculture land, size 6012 m2. The house is in a peaceful private location. It's by a river that has water flowing most of the year (Sometimes all year if there a heavy rainfall in winter). If you value your privacy this is a fabulous spot and it has breathtaking panoramic unobstructed views mainly towards the mountains and some distant views towards the sea. Internally the Bungalow consists of: • Sitting room, Dining & Samp; kitchen are in one open space. • 4 bedrooms Plus one room (One...