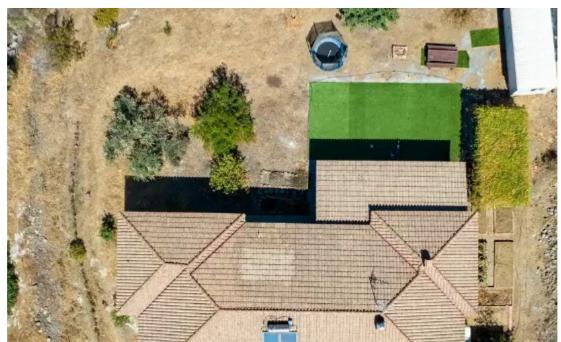

Parking spaces: Uncovered cars

Available from: 2024-10-25

Offered at: **1,500,00**0

Type: Villa

(250sqm Net internal area), built in 2012, on agriculture land, size 6012 m2. The house is in a peaceful private location. It's by a river that has water flowing most of the year (Sometimes all year if there a heavy rainfall in winter). If you value your privacy this is a fabulous spot and it has breathtaking panoramic unobstructed views mainly towards the mountains and some distant views towards the sea. Internally the Bungalow consists of: • Sitting room, Dining & Samp; kitchen are in one open space. • 4 bedrooms Plus one room (One...