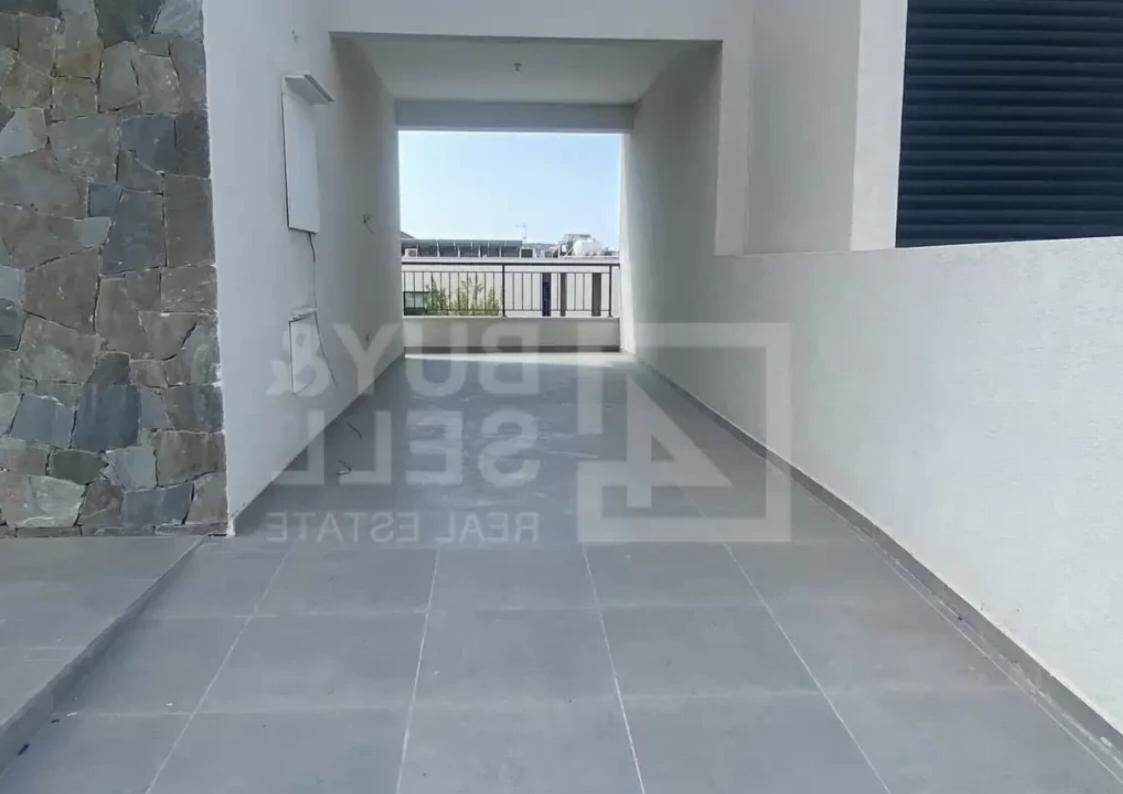

Parking spaces: Covered cars

Available from: 2024-10-25

Offered at: 475,000

Type: PrivateHouse

70 square meters of covered areas, and the plot is 375 square meters. Inside, there is a living room with an open-plan kitchen and a guest toilet. On the first floor, there are 3 bedrooms, one of which is en-suite, and a large veranda. In the basement, there is covered parking, a bathroom, and additional covered space that allows for the creation of 2 extra bedrooms. Outside, there is a large yard, an additional covered parking space, and one uncovered parking space. The house is ready for delivery and has final approval! Call us to view the...