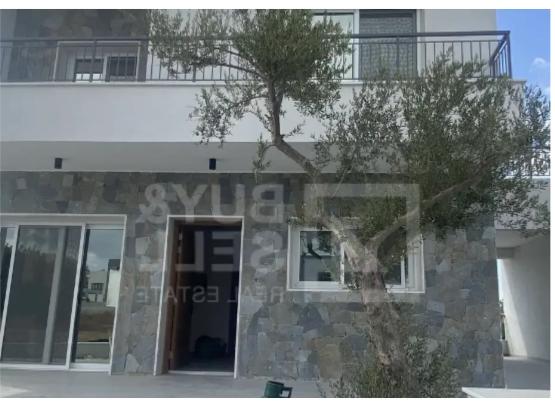

## 3-bedroom detached house f?r s?le

Limassol, Parekklisia-4520, Cyprus

**Offered at:** € 475,000

**Estate ID:** 72848

**Ref:** ba5483744

NET internal area: 130

Bathrooms: 3

Bedrooms: 3

Parking spaces: Covered cars

Available from: 2024-10-25

Offered at: 475,000

Type: PrivateHouse

70 square meters of covered areas, and the plot is 375 square meters. Inside, there is a living room with an open-plan kitchen and a guest toilet. On the first floor, there are 3 bedrooms, one of which is en-suite, and a large veranda. In the basement, there is covered parking, a bathroom, and additional covered space that allows for the creation of 2 extra bedrooms. Outside, there is a large yard, an additional covered parking space, and one uncovered parking space. The house is ready for delivery and has final approval! Call us to view the...