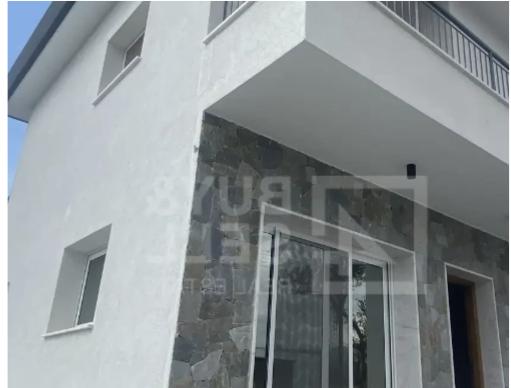

## 3-bedroom detached house f?r s?le

Limassol, Parekklisia-4520, Cyprus

**Offered at:** € 475,000

**Estate ID:** 72848

**Ref:** ba5483744

NET internal area: 130

Bathrooms: 3

Bedrooms: 3

Parking spaces: Covered cars

Available from: 2024-10-25

Offered at: 475,000

Type: PrivateHouse

70 square meters of covered areas, and the plot is 375 square meters. Inside, there is a living room with an open-plan kitchen and a guest toilet. On the first floor, there are 3 bedrooms, one of which is en-suite, and a large veranda. In the basement, there is covered parking, a bathroom, and additional covered space that allows for the creation of 2 extra bedrooms. Outside, there is a large yard, an additional covered parking space, and one uncovered parking space. The house is ready for delivery and has final approval! Call us to view the...