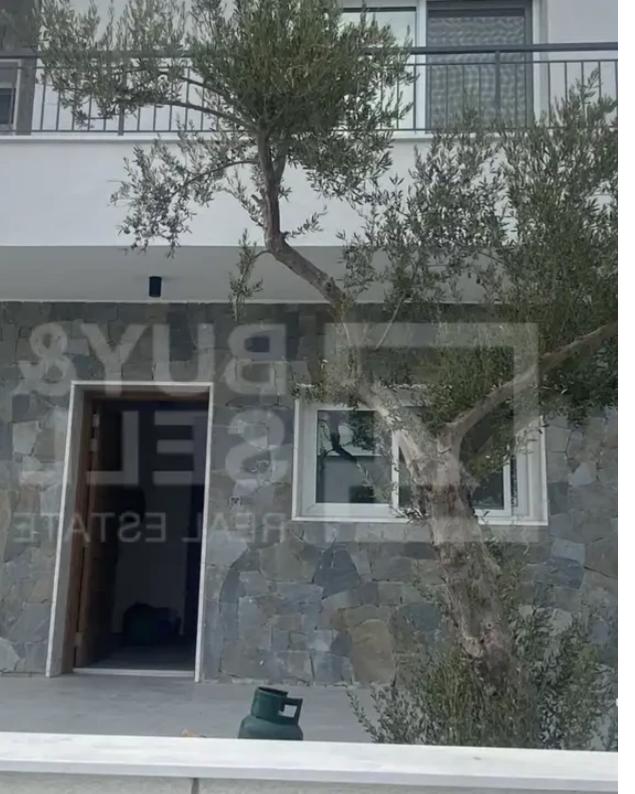

## 3-bedroom detached house f?r s?le

Limassol, Parekklisia-4520, Cyprus

**Offered at:** € 475,000

**Estate ID:** 72848

**Ref:** ba5483744

NET internal area: 130

Bathrooms: 3

Bedrooms: 3

Parking spaces: Covered cars

Available from: 2024-10-25

Offered at: 475,000

Type: PrivateHouse

70 square meters of covered areas, and the plot is 375 square meters. Inside, there is a living room with an open-plan kitchen and a guest toilet. On the first floor, there are 3 bedrooms, one of which is en-suite, and a large veranda. In the basement, there is covered parking, a bathroom, and additional covered space that allows for the creation of 2 extra bedrooms. Outside, there is a large yard, an additional covered parking space, and one uncovered parking space. The house is ready for delivery and has final approval! Call us to view the...