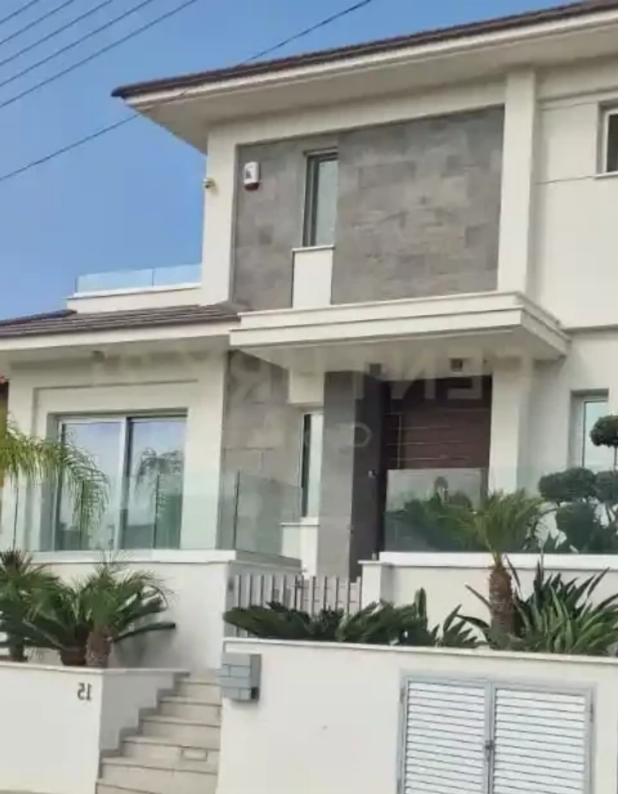

## 5-bedroom villa f?r s?le

Limassol, Panthea-Grammar-School-Agios-Athanasios-4105, Cyprus

**Offered at:** €1,950,000

**Estate ID:** 72862

**Ref:** ba5394679

Bathrooms: 5+

Bedrooms: 5

Parking spaces: Covered cars

Available from: 2024-10-25

Offered at: 1,950,000

Гуре: **Villa** 

quality living experience. Located in a quiet area, it is close to a school and supermarket, with easy access to the highway. Covered area 252 square meters and a plot 560 square meters. Features: 4 ensuite bedrooms, master bedroom with walk-in closet, attic. Main living room and a sitting room with a double-sided fireplace. Modern spacious kitchen with plenty of storage space. Laundry room and a separate room with wardrobes and storage spaces. 2 garages, storage room, service room in the back yard of the house. Swimming pool with closed outd...