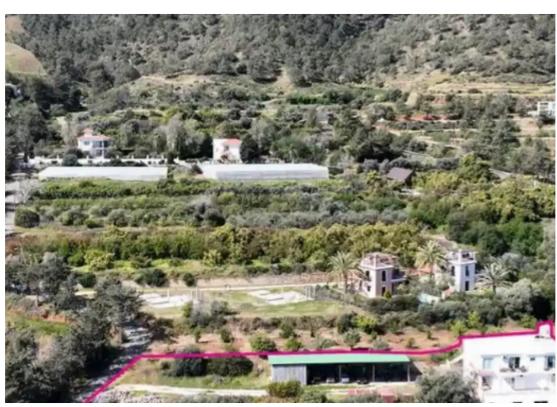

Parking spaces: Covered cars

Available from: 2024-10-25

Offered at: 475,000

Гуре: **PrivateHous**e

""""The property is a two-storey house with a basement erected in a a piece of land of 4334sqm in Nea Dimmata, Paphos. The ground floor is comprised of a hall, a living room with sitting area and a dining room with a kitchen in an open plan area, a guest toilet, three covered and two uncovered terraces. The first floor is comprised of four bedrooms of which the master is with an en-suite bathroom and a walk in wardrobe, a family bathroom, one covered and two uncovered terraces. Furthermore the property offers a basement which comprises of a storage space, parking spaces and an engine room. In addition part of the basement had been closed and used as a studio apartment. The asset is locat...