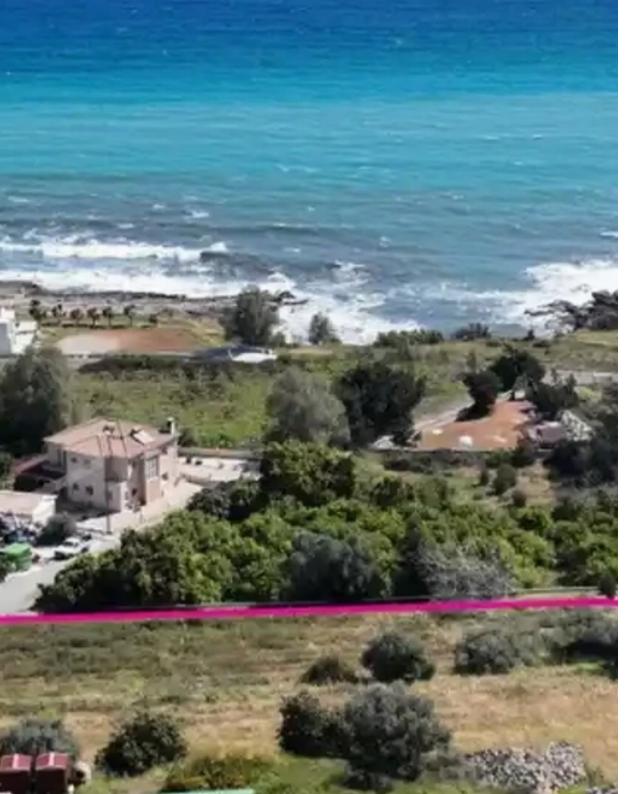

Parking spaces: Covered cars

Available from: 2024-10-25

Offered at: 475,000

Гуре: **PrivateHous**e

""""The property is a two-storey house with a basement erected in a a piece of land of 4334sqm in Nea Dimmata, Paphos. The ground floor is comprised of a hall, a living room with sitting area and a dining room with a kitchen in an open plan area, a guest toilet, three covered and two uncovered terraces. The first floor is comprised of four bedrooms of which the master is with an en-suite bathroom and a walk in wardrobe, a family bathroom, one covered and two uncovered terraces. Furthermore the property offers a basement which comprises of a storage space, parking spaces and an engine room. In addition part of the basement had been closed and used as a studio apartment. The asset is locat...