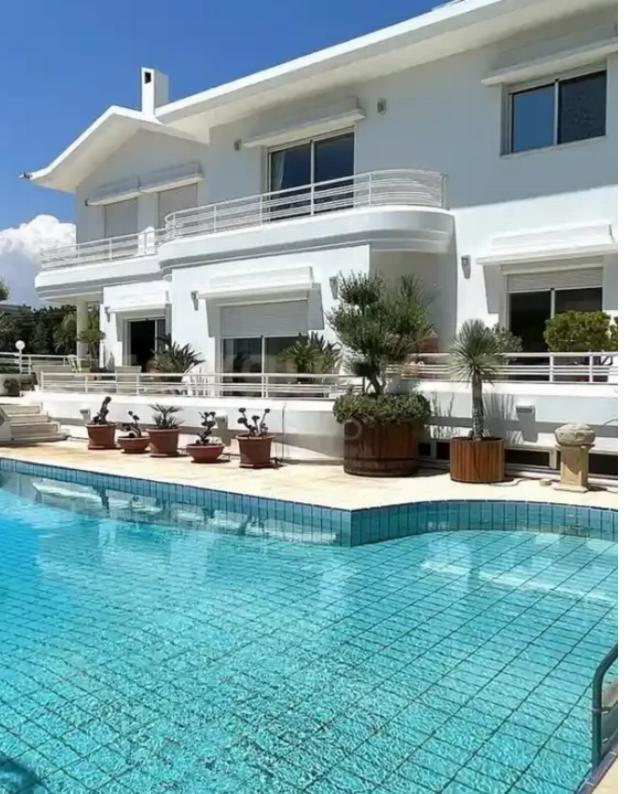

## 6-bedroom detached house f?r s?le

Limassol, Water-Plant-Agia-Phyla-Agia-Fylaxis-3120 , Cyprus

**Offered at:** €2,600,000

**Estate ID:** 72927

**Ref:** ba5353406

NET internal area: 667

Bathrooms: 4

Bedrooms: 5

Parking spaces: Uncovered cars

Available from: 2024-10-25

Offered at: **2,600,000** 

Type: **PrivateHouse** 

""""This exceptional, neo-classical house is located in the borders of Agia Fyla and Panthea offering over 1000sqm of plot area and more than 650sqm of covered internal area. The property features 2 internal garden areas in the living room, an office room, a separated maids room next to the 3 car garage, a barbecue area and landscaped gardens throughout the exterior areas of the house. The house is very unique mainly due to the location it has but most importantly the magnificent condition it has been kept as it is very obvious that the house has been treated with love inside-out. The house has sea views from the balconies and the ground floor and the kitchen has recently been r...