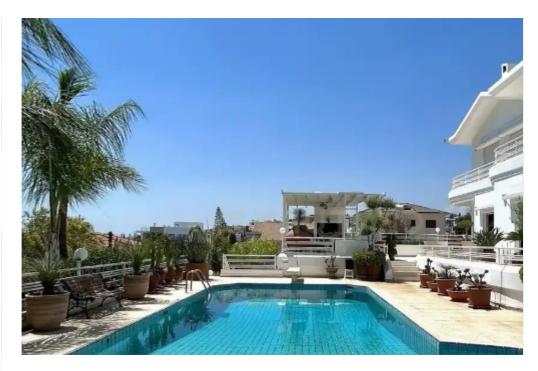

Parking spaces: Uncovered cars

Available from: 2024-10-25

Offered at: **2,600,000** 

Type: **PrivateHouse** 

""""This exceptional, neo-classical house is located in the borders of Agia Fyla and Panthea offering over 1000sqm of plot area and more than 650sqm of covered internal area. The property features 2 internal garden areas in the living room, an office room, a separated maids room next to the 3 car garage, a barbecue area and landscaped gardens throughout the exterior areas of the house. The house is very unique mainly due to the location it has but most importantly the magnificent condition it has been kept as it is very obvious that the house has been treated with love inside-out. The house has sea views from the balconies and the ground floor and the kitchen has recently been r...