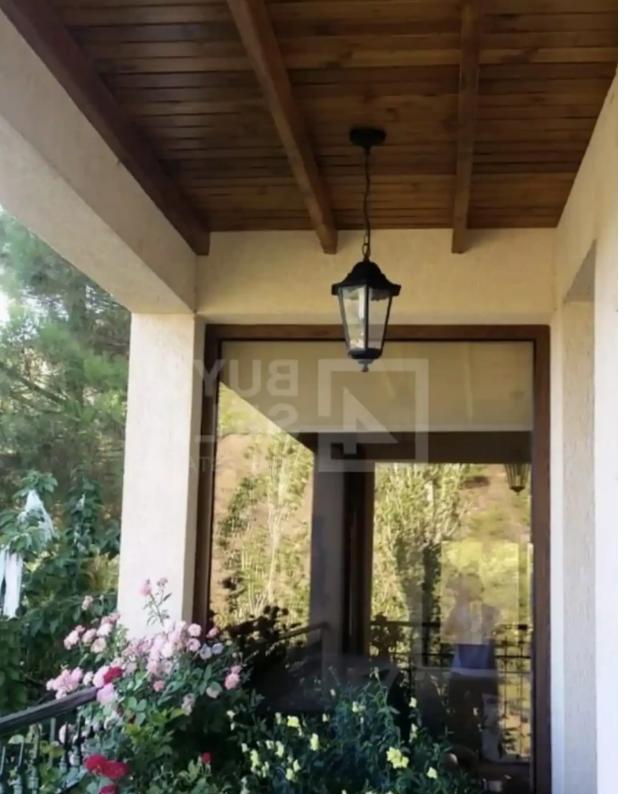

## 3-bedroom detached house f?r s?le

Limassol, Mandria-4778, Cyprus

**Offered at:** €1,100,000

**Estate ID:** 72929

**Ref:** ba5443886











NET internal area: 240



Bathrooms: 1



Bedrooms: 3



Parking spaces: No cars



Available from: 2024-10-25



Offered at: **1,100,000** 



ype: PrivateHouse

complete with a separate apartment on the ground floor, is a private paradise waiting to be discovered by those who dream of waking up to the beauty of nature every day. ?? Key Features: ?? 3 Bedrooms – Spacious and cozy, perfect for family living ? Separate Apartment – Private entrance on the ground floor for guests or extra space ? Bathroom – Modern and functional ? Living Room with Fireplace – Warm up during cool mountain evenings ?

Covered Verandas – Relax with breathtaking v