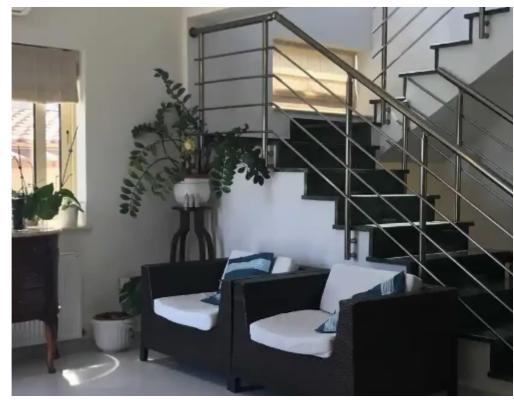

Parking spaces: Covered cars

Available from: 2024-10-25

Offered at: 610,000

Type: **PrivateHouse** 

Informal living room-dining room-kitchen • Foyer • Double sided fireplace • A/C • C/H • Solid wood kitchen • Pergola with pool view • Driveway parking • 5 En suite bedrooms with parquet flooring • Walk-in wardrobe in the master suite • Guest WC • Pool • Fly screens • Open plan games room or self-contained studio, at pool level, with a vast lounge, full sized kitchen, bathroom & Build year: 2008 • Title Deed available • Country views • Easy highway access Dimensions: • Covered ar...