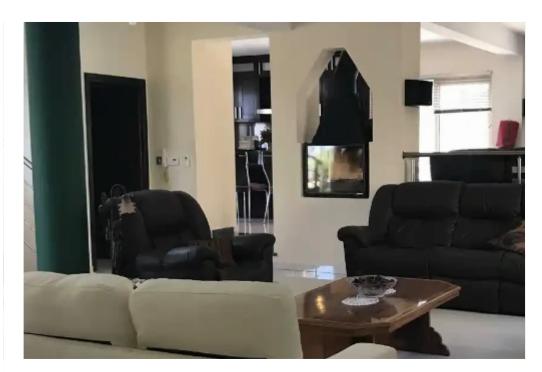

Parking spaces: Covered cars

Available from: 2024-10-25

Offered at: 610,000

Type: **PrivateHouse** 

Informal living room-dining room-kitchen • Foyer • Double sided fireplace • A/C • C/H • Solid wood kitchen • Pergola with pool view • Driveway parking • 5 En suite bedrooms with parquet flooring • Walk-in wardrobe in the master suite • Guest WC • Pool • Fly screens • Open plan games room or self-contained studio, at pool level, with a vast lounge, full sized kitchen, bathroom & Build year: 2008 • Title Deed available • Country views • Easy highway access Dimensions: • Covered ar...