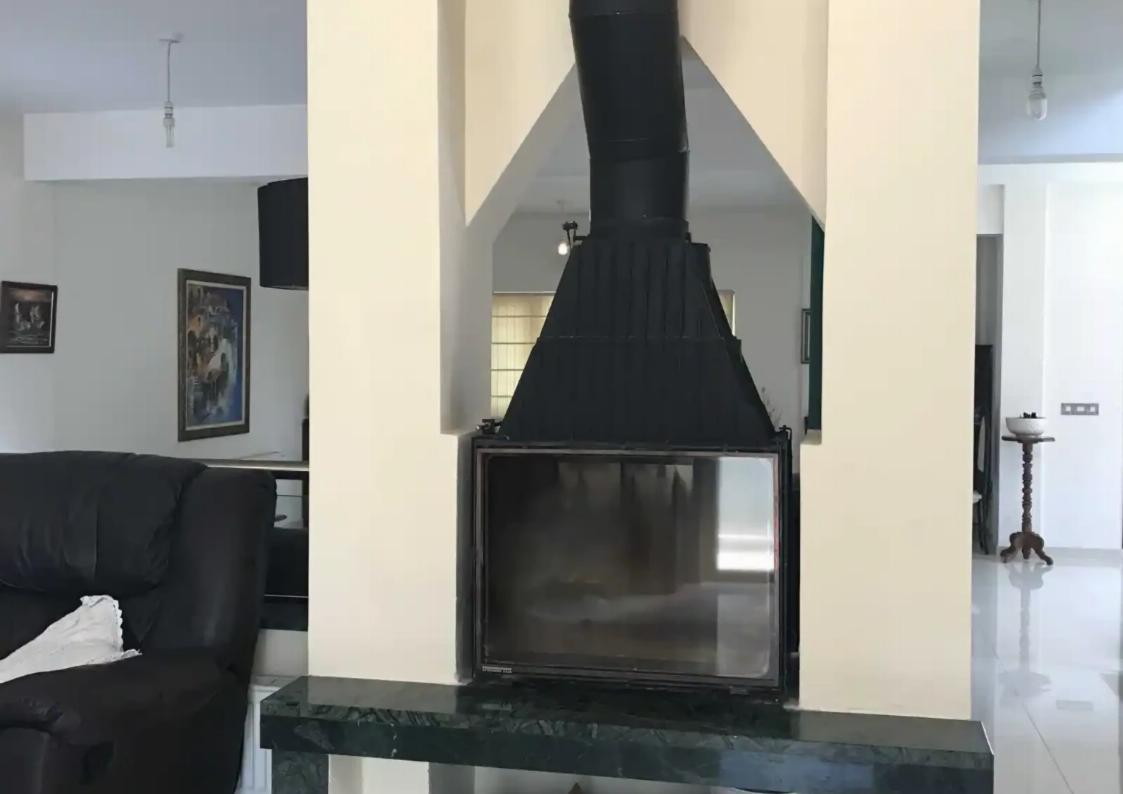

Parking spaces: Covered cars

Available from: 2024-10-25

Offered at: 610,000

Type: **PrivateHouse** 

Informal living room-dining room-kitchen • Foyer • Double sided fireplace • A/C • C/H • Solid wood kitchen • Pergola with pool view • Driveway parking • 5 En suite bedrooms with parquet flooring • Walk-in wardrobe in the master suite • Guest WC • Pool • Fly screens • Open plan games room or self-contained studio, at pool level, with a vast lounge, full sized kitchen, bathroom & Build year: 2008 • Title Deed available • Country views • Easy highway access Dimensions: • Covered ar...