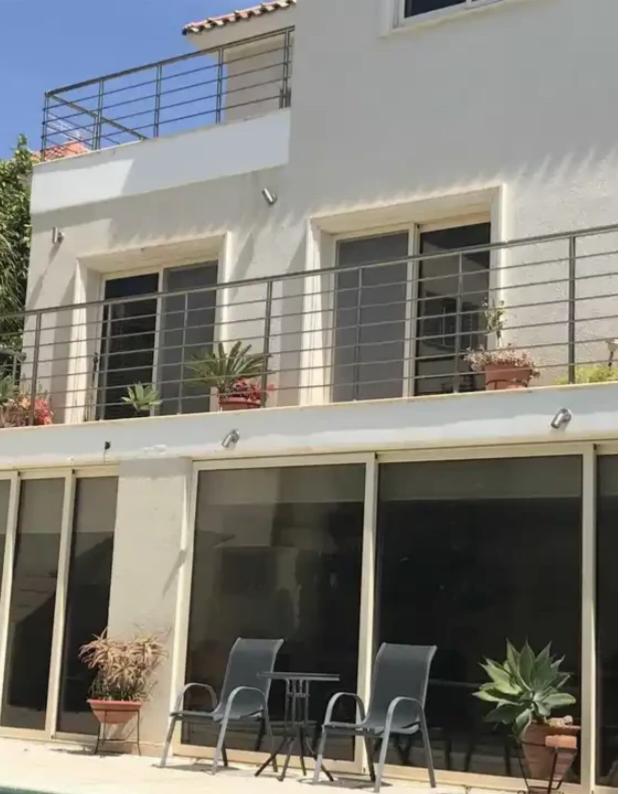

Parking spaces: Covered cars

Available from: 2024-10-25

Offered at: 610,000

Type: **PrivateHouse** 

Informal living room-dining room-kitchen • Foyer • Double sided fireplace • A/C • C/H • Solid wood kitchen • Pergola with pool view • Driveway parking • 5 En suite bedrooms with parquet flooring • Walk-in wardrobe in the master suite • Guest WC • Pool • Fly screens • Open plan games room or self-contained studio, at pool level, with a vast lounge, full sized kitchen, bathroom & Build year: 2008 • Title Deed available • Country views • Easy highway access Dimensions: • Covered ar...