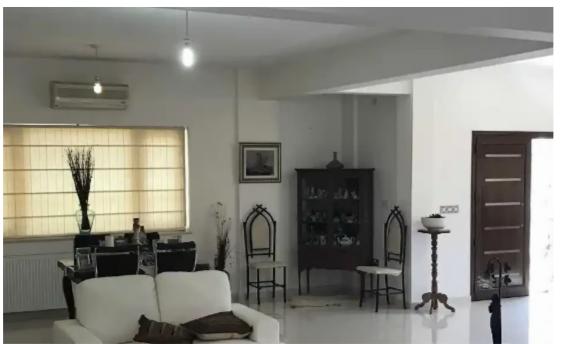

Parking spaces: Covered cars

Available from: 2024-10-25

Offered at: 610,000

Type: **PrivateHouse** 

Informal living room-dining room-kitchen • Foyer • Double sided fireplace • A/C • C/H • Solid wood kitchen • Pergola with pool view • Driveway parking • 5 En suite bedrooms with parquet flooring • Walk-in wardrobe in the master suite • Guest WC • Pool • Fly screens • Open plan games room or self-contained studio, at pool level, with a vast lounge, full sized kitchen, bathroom & Build year: 2008 • Title Deed available • Country views • Easy highway access Dimensions: • Covered ar...