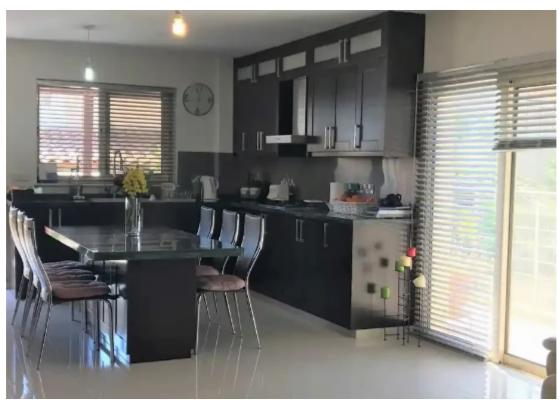

Parking spaces: Covered cars

Available from: 2024-10-25

Offered at: 610,000

Type: **PrivateHouse** 

Informal living room-dining room-kitchen • Foyer • Double sided fireplace • A/C • C/H • Solid wood kitchen • Pergola with pool view • Driveway parking • 5 En suite bedrooms with parquet flooring • Walk-in wardrobe in the master suite • Guest WC • Pool • Fly screens • Open plan games room or self-contained studio, at pool level, with a vast lounge, full sized kitchen, bathroom & Build year: 2008 • Title Deed available • Country views • Easy highway access Dimensions: • Covered ar...