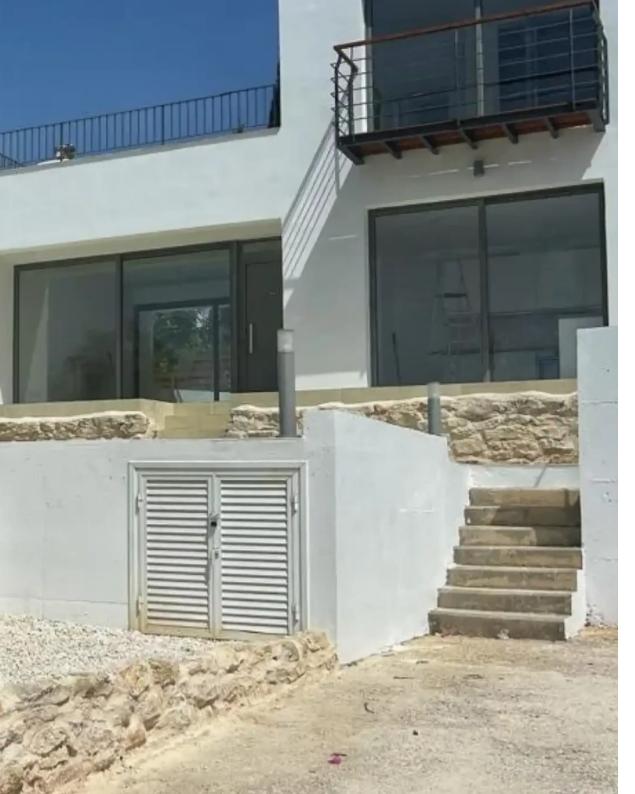

Parking spaces: Covered cars

Available from: 2024-10-25

Offered at: 415,000

Type: PrivateHouse

"""""This beautiful villa offers stunning vistas of the sea, creating an idyllic and tranquil atmosphere. The property has an internal area of 119sqm, a covered veranda area of 10sqm and an uncovered veranda area of 61sqm. It consists of 3 bedrooms and 2 bathrooms. On the ground floor there is an open plan kitchen/living room and dining area. The house offers fireplace and provision for air-condition system. In addition, the propertyoffers meticulously landscaped outdoor spaces, providing residents with the perfect environment to unwind and soak in panoramic views. Outside there is a beautiful garden area with trees and covered/uncovered verandas. It is also has a swimming pool and barbequ...