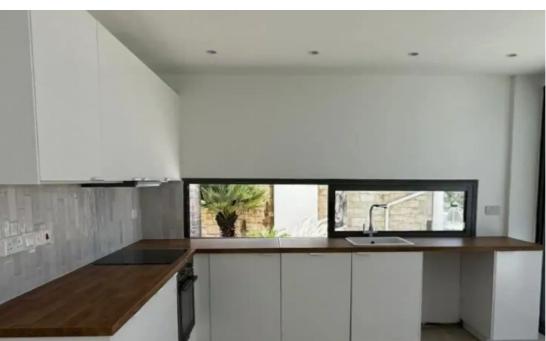

Parking spaces: Covered cars

Available from: 2024-10-25

Offered at: 415,000

Type: PrivateHouse

"""""This beautiful villa offers stunning vistas of the sea, creating an idyllic and tranquil atmosphere. The property has an internal area of 119sqm, a covered veranda area of 10sqm and an uncovered veranda area of 61sqm. It consists of 3 bedrooms and 2 bathrooms. On the ground floor there is an open plan kitchen/living room and dining area. The house offers fireplace and provision for air-condition system. In addition, the propertyoffers meticulously landscaped outdoor spaces, providing residents with the perfect environment to unwind and soak in panoramic views. Outside there is a beautiful garden area with trees and covered/uncovered verandas. It is also has a swimming pool and barbequ...