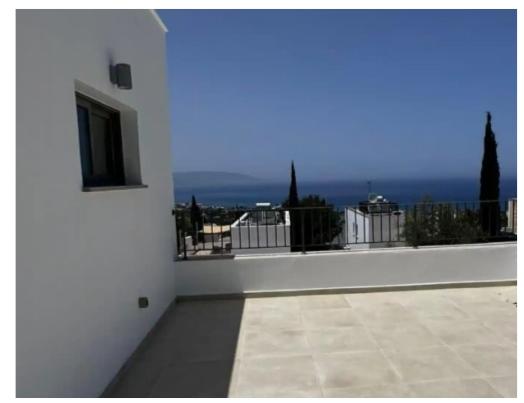

Parking spaces: Covered cars

Available from: 2024-10-25

Offered at: 415,000

Type: PrivateHouse

"""""This beautiful villa offers stunning vistas of the sea, creating an idyllic and tranquil atmosphere. The property has an internal area of 119sqm, a covered veranda area of 10sqm and an uncovered veranda area of 61sqm. It consists of 3 bedrooms and 2 bathrooms. On the ground floor there is an open plan kitchen/living room and dining area. The house offers fireplace and provision for air-condition system. In addition, the propertyoffers meticulously landscaped outdoor spaces, providing residents with the perfect environment to unwind and soak in panoramic views. Outside there is a beautiful garden area with trees and covered/uncovered verandas. It is also has a swimming pool and barbequ...