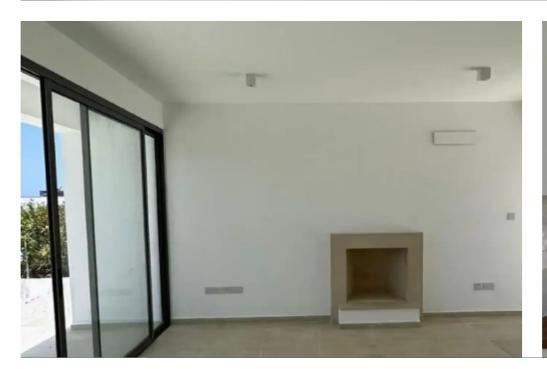

Parking spaces: Covered cars

Available from: 2024-10-25

Offered at: 415,000

Type: PrivateHouse

"""""This beautiful villa offers stunning vistas of the sea, creating an idyllic and tranquil atmosphere. The property has an internal area of 119sqm, a covered veranda area of 10sqm and an uncovered veranda area of 61sqm. It consists of 3 bedrooms and 2 bathrooms. On the ground floor there is an open plan kitchen/living room and dining area. The house offers fireplace and provision for air-condition system. In addition, the propertyoffers meticulously landscaped outdoor spaces, providing residents with the perfect environment to unwind and soak in panoramic views. Outside there is a beautiful garden area with trees and covered/uncovered verandas. It is also has a swimming pool and barbequ...