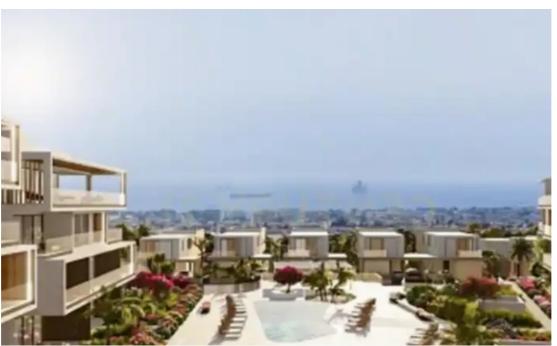

Bedrooms: 1

Parking spaces: Uncovered cars

Available from: 2024-10-25

Offered at: 513,800

Type: PrivateHouse

"""Discover the perfect blend of comfort and convenience with this charming detached house in Limassol City. Spanning 54.70 sq.m. and situated on a 65 sq.m. plot, this off-plan property is ideal for singles or couples seeking a serene yet vibrant lifestyle. This well-designed home features one spacious bedroom, one modern bathroom, and an open parking space. With an energy efficiency certificate rated A, you can enjoy lower utility bills and a reduced environmental footprint. The location is unbeatable – nestled close to a park, the seaside, and the sea, offering endless opportunities for outdoor activities and relaxation. You'll also find schools and supermarkets nearby, e...