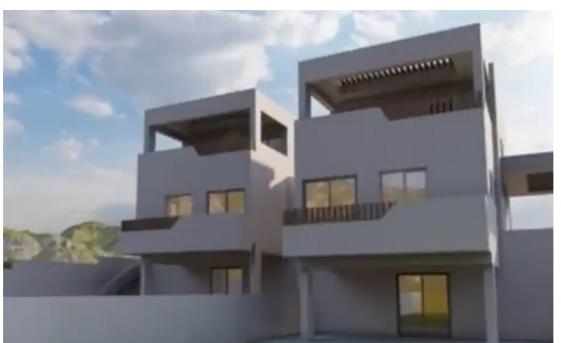

## 3-bedroom detached house f?r s?le

Limassol, Prastio-4601, Cyprus

**Offered at:** € 355,000

**Estate ID:** 73113

**Ref:** ba5296620

NET internal area: 142

Bathrooms: 3

Bedrooms: 3

Parking spaces: Covered cars

Available from: 2024-10-25

Offered at: 355,000

Type: **PrivateHouse** 

"""This amazing detached house is what every family needs especially if they want to be closer to the nature and away from the city rush. Avdemou is a village just 13km away from Limassol but the beauty of this amazing village is incomparable and outstanding. Sea lovers will be even more amazed by Prastio."""...