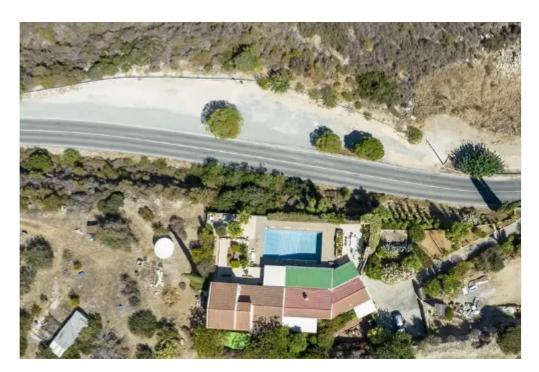

Parking spaces: Covered cars

Available from: 2024-10-25

Offered at: **1,000,000** 

Type: PrivateHouse

"""This property offers spacious living, stunning views and total independence – it is more about immersion into a new way of living than just buying a property. This is a rare opportunity to acquire a property overlooking both the Germosoya dam and the pretty village of Phinikaria. It's unique location ensures you will never get bored of the views – with in excess of 3802 square metres of land and a covered area of 250 sqm – there is a lot of scope for development. This really is a once in a lifetime opportunity to buy one of the best located properties on the island! Price €1.000.000 Registered & Licensee Estate Agent Reg No. 1059 & Licensee Estate Agent Reg No. 235/E"""...