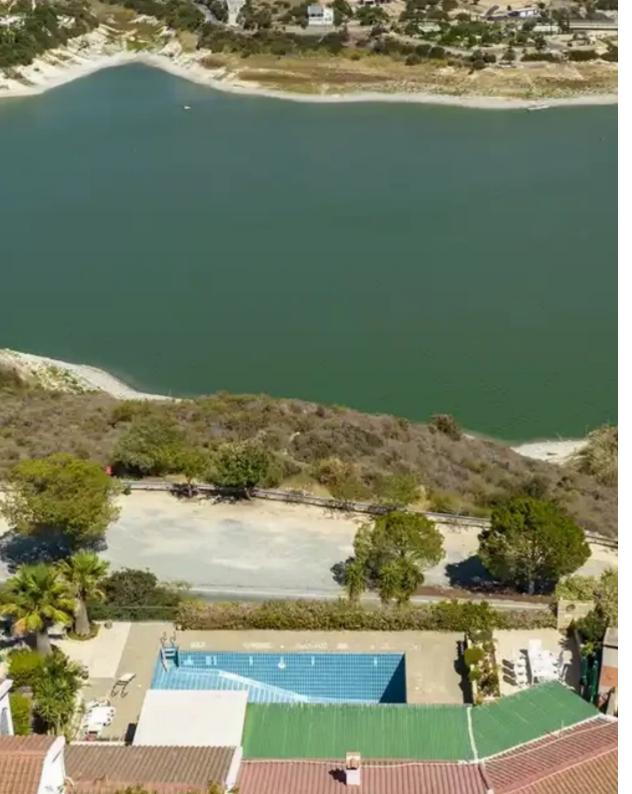

Parking spaces: Covered cars

Available from: 2024-10-25

Offered at: **1,000,000** 

Type: PrivateHouse

"""This property offers spacious living, stunning views and total independence – it is more about immersion into a new way of living than just buying a property. This is a rare opportunity to acquire a property overlooking both the Germosoya dam and the pretty village of Phinikaria. It's unique location ensures you will never get bored of the views – with in excess of 3802 square metres of land and a covered area of 250 sqm – there is a lot of scope for development. This really is a once in a lifetime opportunity to buy one of the best located properties on the island! Price €1.000.000 Registered & Licensee Estate Agent Reg No. 1059 & Licensee Estate Agent Reg No. 235/E"""...