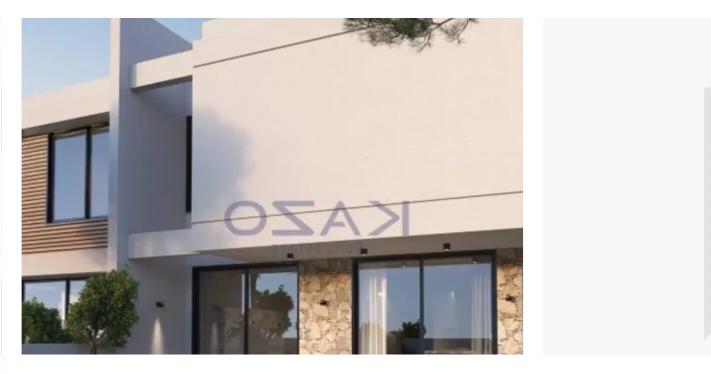

## 3-bedroom semi-detached f?r s?le

Limassol, Sotira-4633, Cyprus

**Offered at:** € 450,000

**Estate ID:** 73190

**Ref:** ba5421750

NET internal area: 140

Bathrooms: 1

Bedrooms: 3

Parking spaces: Covered cars

Available from: 2024-10-25

Offered at: **450,000** 

Type: **SemidetachedHouse** 

""Soon-to-be-developed three-bedroom detached house in the astonishing location of Sotira, Limassol. Amazing architecture and design of a detached property offers 140 square meters of internal covered area and sits on 477 square meters of plot area. The area of Sotira is located in the western part of Limassol, just a 15-minute driving distance, enabling easy access to the city. The property is designed with two floors, of which the living, dining, and kitchen areas are situated on the ground level, whereas the three bedrooms are located on the first floor. Call us and find out more information or book a viewing form!""...