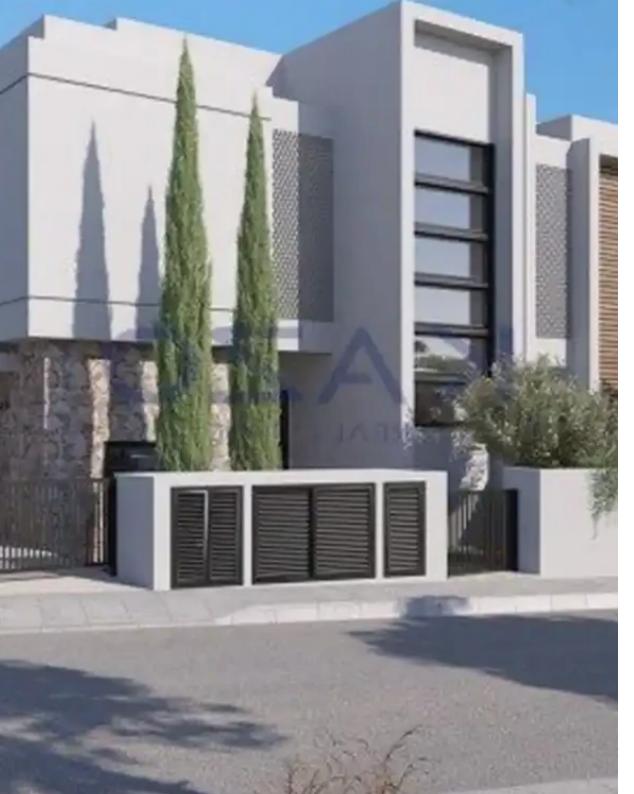

## 3-bedroom semi-detached f?r s?le

Limassol, Sotira-4633, Cyprus

**Offered at:** € 450,000

**Estate ID:** 73190

**Ref:** ba5421750

NET internal area: 140

Bathrooms: 1

Bedrooms: 3

Parking spaces: Covered cars

Available from: 2024-10-25

Offered at: **450,000** 

Type: **SemidetachedHouse** 

""Soon-to-be-developed three-bedroom detached house in the astonishing location of Sotira, Limassol. Amazing architecture and design of a detached property offers 140 square meters of internal covered area and sits on 477 square meters of plot area. The area of Sotira is located in the western part of Limassol, just a 15-minute driving distance, enabling easy access to the city. The property is designed with two floors, of which the living, dining, and kitchen areas are situated on the ground level, whereas the three bedrooms are located on the first floor. Call us and find out more information or book a viewing form!""...