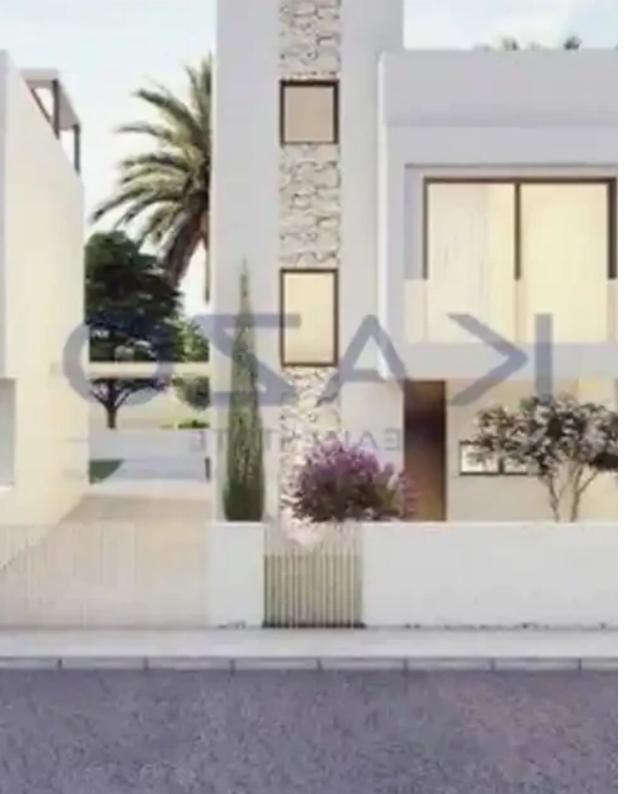

## 4-bedroom detached house f?r s?le

Limassol, Panthea-Grammar-School-Agios-Athanasios-4105, Cyprus

**Offered at:** € 609,710

**Estate ID:** 73193

**Ref:** ba5421386

NET internal area: 153

Bathrooms: 4

Bedrooms: 4

Parking spaces: Covered cars

Available from: 2024-10-25

Offered at: 609,710

Type: PrivateHouse

"""Discover the meaning of elegance and glamour, with this astonishing four-bedroom detached house, available for sale in Agios Athanasios. The house covers 153.3 sqm of internal space and 9.2 sqm of covered verandas with a roof garden of 32.55sq.m. . In more detail, it comprises of a large living room, a kitchen with provision for all essential appliances, four very spacious bedrooms, the main bathroom, two en-suite shower and a guest lavatory on the ground floor. The house comes with one covered parking space and a storage unit. Located in one of the most tranquil areas of Limassol, it offers the opportunity for families to experience a calm lifestyle without compromising the comforts t...