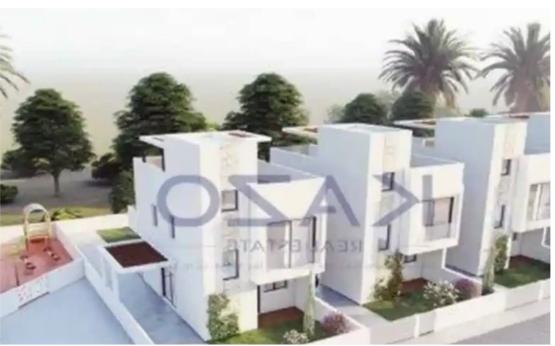

## 4-bedroom detached house f?r s?le

Limassol, Panthea-Grammar-School-Agios-Athanasios-4105, Cyprus

**Offered at:** € 609,710

**Estate ID:** 73193

**Ref:** ba5421386

NET internal area: 153

Bathrooms: 4

Bedrooms: 4

Parking spaces: Covered cars

Available from: 2024-10-25

Offered at: 609,710

Type: PrivateHouse

"""Discover the meaning of elegance and glamour, with this astonishing four-bedroom detached house, available for sale in Agios Athanasios. The house covers 153.3 sqm of internal space and 9.2 sqm of covered verandas with a roof garden of 32.55sq.m. . In more detail, it comprises of a large living room, a kitchen with provision for all essential appliances, four very spacious bedrooms, the main bathroom, two en-suite shower and a guest lavatory on the ground floor. The house comes with one covered parking space and a storage unit. Located in one of the most tranquil areas of Limassol, it offers the opportunity for families to experience a calm lifestyle without compromising the comforts t...