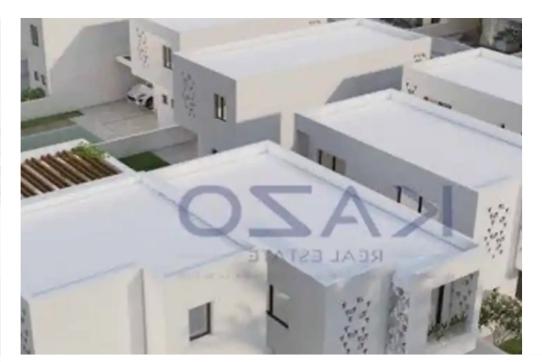

## 4-bedroom detached house f?r s?le

Limassol, Panthea-Grammar-School-Agios-Athanasios-4105, Cyprus

**Offered at:** € 609,710

**Estate ID:** 73193

**Ref:** ba5421386

NET internal area: 153

Bathrooms: 4

Bedrooms: 4

Parking spaces: Covered cars

Available from: 2024-10-25

Offered at: 609,710

Type: PrivateHouse

"""Discover the meaning of elegance and glamour, with this astonishing four-bedroom detached house, available for sale in Agios Athanasios. The house covers 153.3 sqm of internal space and 9.2 sqm of covered verandas with a roof garden of 32.55sq.m. . In more detail, it comprises of a large living room, a kitchen with provision for all essential appliances, four very spacious bedrooms, the main bathroom, two en-suite shower and a guest lavatory on the ground floor. The house comes with one covered parking space and a storage unit. Located in one of the most tranquil areas of Limassol, it offers the opportunity for families to experience a calm lifestyle without compromising the comforts t...