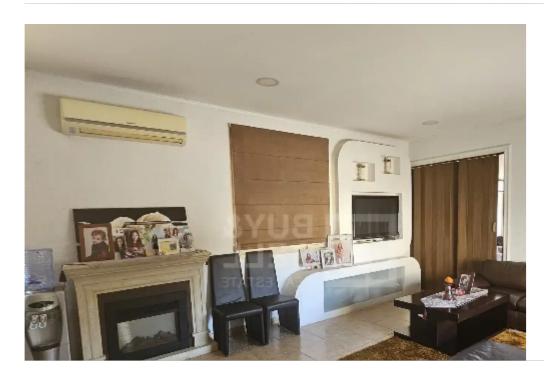

Covered Area: 150 sq.m. ? Plot Size: 680 sq.m. ? Bedrooms: 3 spacious bedrooms ? Bathrooms: 1 modern bathroom ???? Outdoor Features: Private pool and a lush, landscaped garden ? Views: Stunning sea and mountain views ? Parking: Covered parking ? Storage: Includes additional storage space ? Furniture & Appliances: Fully furnished with modern appli...