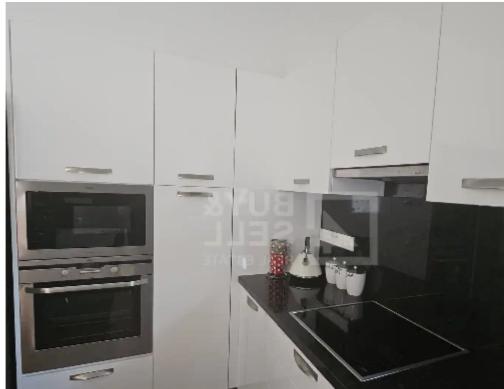

Covered Area: 150 sq.m. ? Plot Size: 680 sq.m. ? Bedrooms: 3 spacious bedrooms ? Bathrooms: 1 modern bathroom ???? Outdoor Features: Private pool and a lush, landscaped garden ? Views: Stunning sea and mountain views ? Parking: Covered parking ? Storage: Includes additional storage space ? Furniture & Appliances: Fully furnished with modern appli...