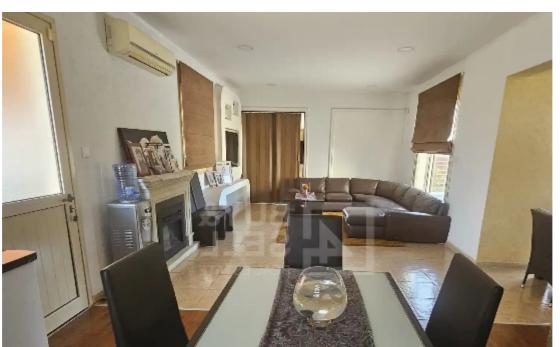

Covered Area: 150 sq.m. ? Plot Size: 680 sq.m. ? Bedrooms: 3 spacious bedrooms ? Bathrooms: 1 modern bathroom ???? Outdoor Features: Private pool and a lush, landscaped garden ? Views: Stunning sea and mountain views ? Parking: Covered parking ? Storage: Includes additional storage space ? Furniture & Appliances: Fully furnished with modern appli...