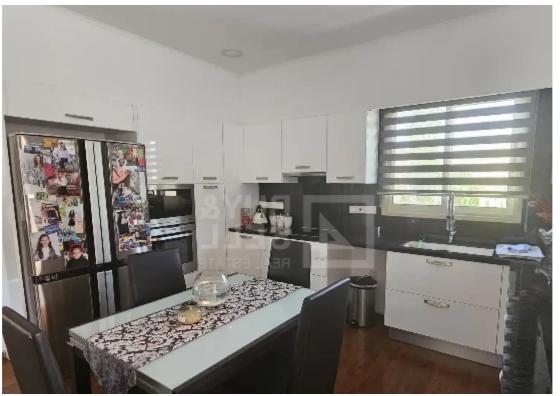

## 3-bedroom detached house f?r s?le

Limassol, Moni-4525, Cyprus

**Offered at:** € 650,000

**Estate ID:** 73197

**Ref:** ba5422389

NET internal area: 150

Bathrooms: 1

Bedrooms: 3

Covered Area: 150 sq.m. ? Plot Size: 680 sq.m. ? Bedrooms: 3 spacious bedrooms ? Bathrooms: 1 modern bathroom ???? Outdoor Features: Private pool and a lush, landscaped garden ? Views: Stunning sea and mountain views ? Parking: Covered parking ? Storage: Includes additional storage space ? Furniture & Appliances: Fully furnished with modern appli...