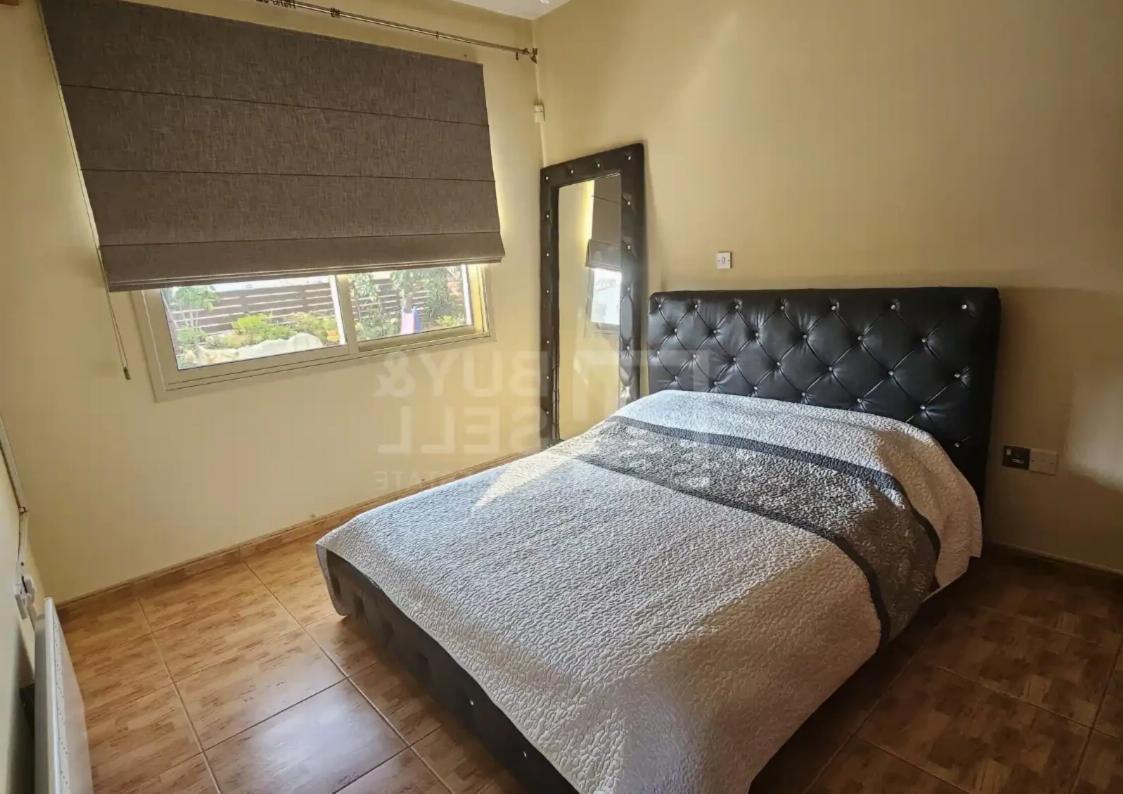

## 3-bedroom detached house f?r s?le

Limassol, Moni-4525, Cyprus

**Offered at:** € 650,000

**Estate ID:** 73197

**Ref:** ba5422389

NET internal area: 150

Bathrooms: 1

Bedrooms: 3

Covered Area: 150 sq.m. ? Plot Size: 680 sq.m. ? Bedrooms: 3 spacious bedrooms ? Bathrooms: 1 modern bathroom ???? Outdoor Features: Private pool and a lush, landscaped garden ? Views: Stunning sea and mountain views ? Parking: Covered parking ? Storage: Includes additional storage space ? Furniture & Appliances: Fully furnished with modern appli...