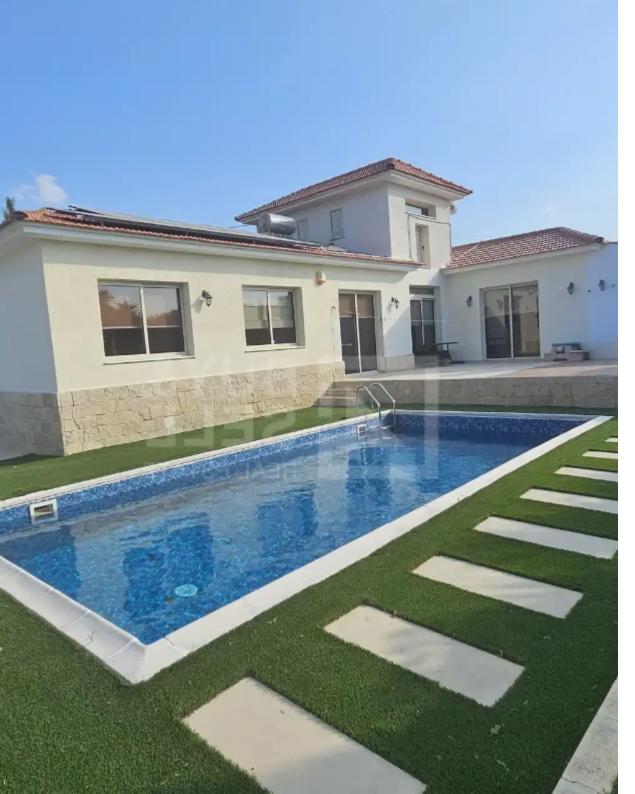

## 3-bedroom detached house f?r s?le

Limassol, Moni-4525, Cyprus

**Offered at:** € 650,000

**Estate ID:** 73197

**Ref:** ba5422389

NET internal area: 150

Bathrooms: 1

Bedrooms: 3

Parking spaces: Covered cars

Available from: 2024-10-25

Offered at: **650,000** 

Type: PrivateHouse

with quick access to the highway. With stunning sea and mountain views, it is the perfect choice for a peaceful yet connected lifestyle. Key Features: ?

Covered Area: 150 sq.m. ? Plot Size: 680 sq.m. ? Bedrooms: 3 spacious bedrooms ? Bathrooms: 1 modern bathroom ???? Outdoor Features: Private pool and a lush, landscaped garden ? Views: Stunning sea and mountain views ? Parking: Covered parking ? Storage: Includes additional storage space ? Furniture & Appliances: Fully furnished with modern appli...