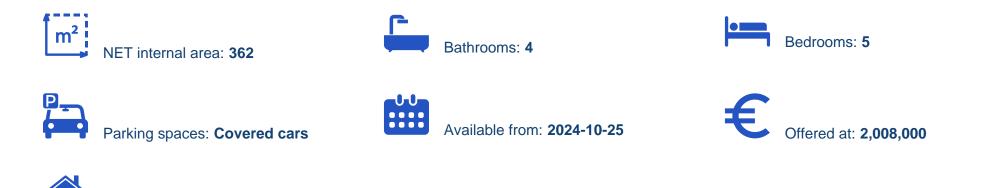

## s?le

Limassol, Panthea-Grammar-School-Agios-Athanasios-4105, Cyprus

Offered at: €2,008,000 Estate ID: 73198 Ref: ba5421387

Type: PrivateHouse

""""Discover the meaning of elegance and glamour, with this astonishing six-bedroom detached house, available for sale in Agios Athanasios. The house covers 362 sqm of internal space and 38 sqm of covered verandas and a roof garden of 44.73sq.m. In more detail, it comprises of a large living room, a kitchen with provision for all essential appliances, six very spacious bedrooms, with 4 en-suite bathrooms and 2 en-suite showers, and a guest lavatory on the ground floor. The house comes with two covered parking spaces, a storage unit and a private pool. Located in one of the most tranquil areas of Limassol, it offers the opportunity for families to experience a calm lifestyle without compromi...