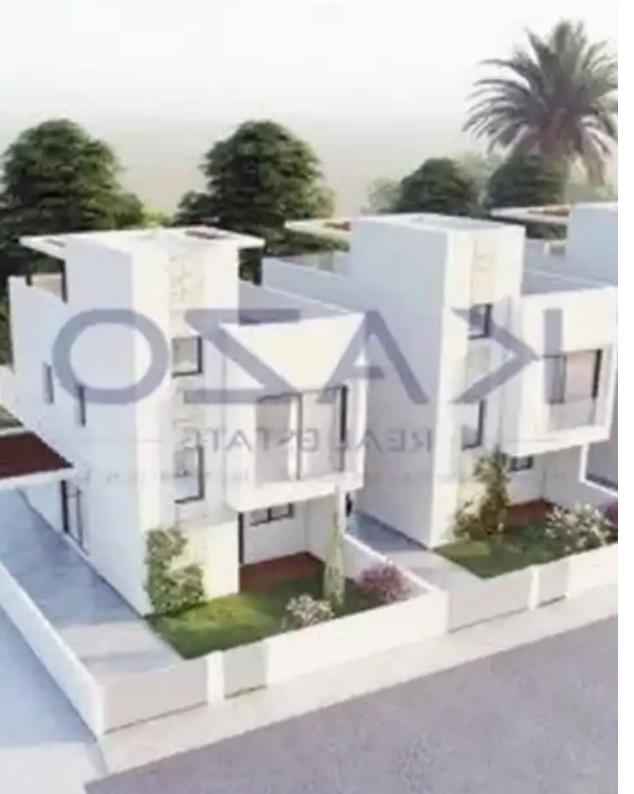

## s?le

Limassol, Panthea-Grammar-School-Agios-Athanasios-4105, Cyprus

Offered at: €2,008,000 Estate ID: 73198 Ref: ba5421387

Type: PrivateHouse

""""Discover the meaning of elegance and glamour, with this astonishing six-bedroom detached house, available for sale in Agios Athanasios. The house covers 362 sqm of internal space and 38 sqm of covered verandas and a roof garden of 44.73sq.m. In more detail, it comprises of a large living room, a kitchen with provision for all essential appliances, six very spacious bedrooms, with 4 en-suite bathrooms and 2 en-suite showers, and a guest lavatory on the ground floor. The house comes with two covered parking spaces, a storage unit and a private pool. Located in one of the most tranquil areas of Limassol, it offers the opportunity for families to experience a calm lifestyle without compromi...