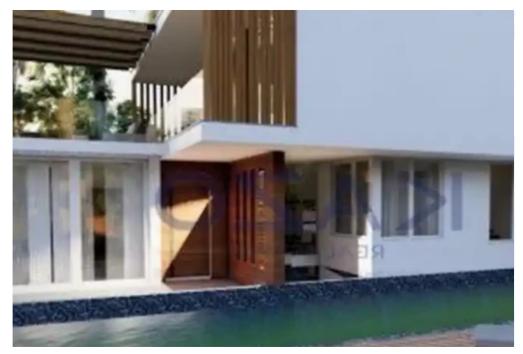

## s?le

Limassol, Panthea-Grammar-School-Agios-Athanasios-4105, Cyprus

Offered at: €2,008,000 Estate ID: 73198 Ref: ba5421387

Type: PrivateHouse

""""Discover the meaning of elegance and glamour, with this astonishing six-bedroom detached house, available for sale in Agios Athanasios. The house covers 362 sqm of internal space and 38 sqm of covered verandas and a roof garden of 44.73sq.m. In more detail, it comprises of a large living room, a kitchen with provision for all essential appliances, six very spacious bedrooms, with 4 en-suite bathrooms and 2 en-suite showers, and a guest lavatory on the ground floor. The house comes with two covered parking spaces, a storage unit and a private pool. Located in one of the most tranquil areas of Limassol, it offers the opportunity for families to experience a calm lifestyle without compromi...