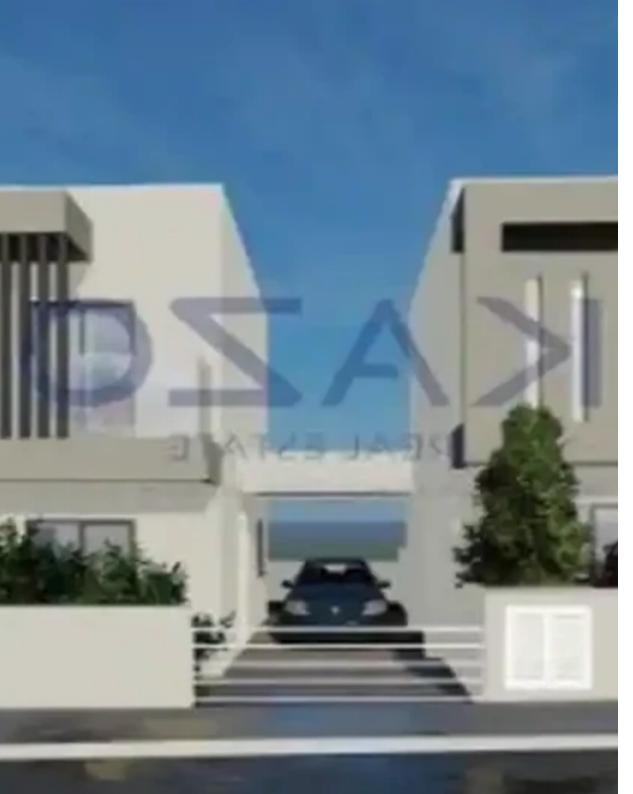

## 4-bedroom detached house f?r s?le

Limassol, Synergatismou-St-Kato-Polemidia-4159, Cyprus

**Offered at:** € 525,000

**Estate ID:** 73201

**Ref:** ba5421744

NET internal area: 200

Bathrooms: 1

Bedrooms: 4

Parking spaces: Covered cars

Available from: 2024-10-25

Offered at: **525,000** 

Type: **PrivateHouse** 

"This astonishing spacious four-bedroom detached house is offered at an amazing price. Developed with the latest A+ energy efficiency performance, this incredible four-bedroom property sits on 254 square meters of plot area and offers an internal covered area of 200 square meters. On the ground level, the detached house consists of an open plan layout of the living/dining and the kitchen area with a guest toilet, connecting with the outdoor garden and balcony area of the property. On the first level area are the bedrooms with the main bathroom unit and an ensuite shower in the master bedroom.