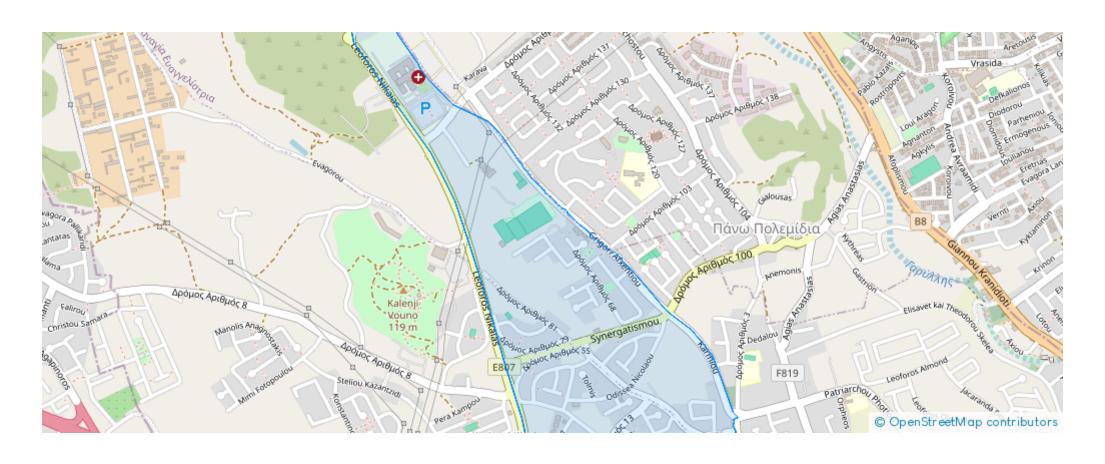

able from: 2024-10-25



Offered at: **525,000** 



Type: **PrivateHouse** 

"This astonishing spacious four-bedroom detached house is offered at an amazing price. Developed with the latest A+ energy efficiency performance, this incredible four-bedroom property sits on 254 square meters of plot area and offers an internal covered area of 200 square meters. On the ground level, the detached house consists of an open plan layout of the living/dining and the kitchen area with a guest toilet, connecting with the outdoor garden and balcony area of the property. On the first level area are the bedrooms with the main bathroom unit and an ensuite shower in the master bedroom.

The potential buyer has the option to change the internal layout of the property since it is ...

## **Estate on map:**