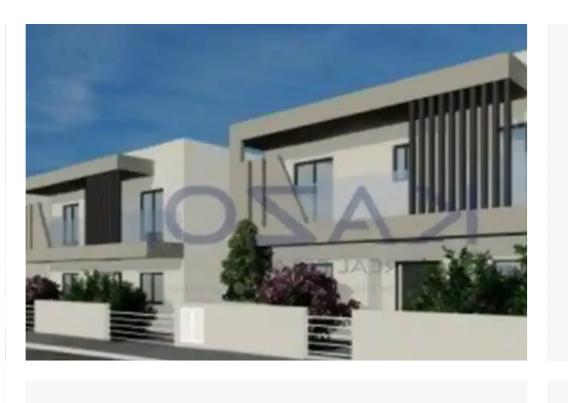

## 4-bedroom detached house f?r s?le

Limassol, Synergatismou-St-Kato-Polemidia-4159, Cyprus

**Offered at:** € 525,000

**Estate ID:** 73201

**Ref:** ba5421744

NET internal area: 200

Bathrooms: 1

Bedrooms: 4

Parking spaces: Covered cars

Available from: 2024-10-25

Offered at: **525,000** 

Type: **PrivateHouse** 

"This astonishing spacious four-bedroom detached house is offered at an amazing price. Developed with the latest A+ energy efficiency performance, this incredible four-bedroom property sits on 254 square meters of plot area and offers an internal covered area of 200 square meters. On the ground level, the detached house consists of an open plan layout of the living/dining and the kitchen area with a guest toilet, connecting with the outdoor garden and balcony area of the property. On the first level area are the bedrooms with the main bathroom unit and an ensuite shower in the master bedroom.