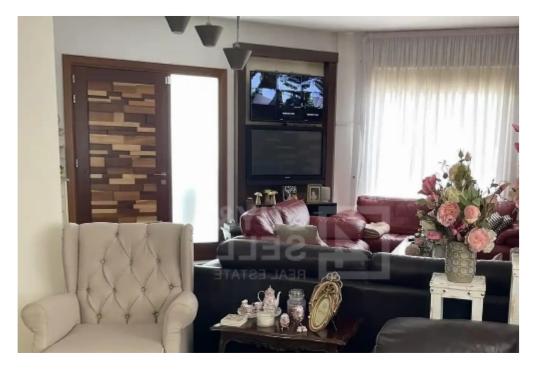

Bedrooms: 4

Parking spaces: Covered cars

Available from: 2024-10-25

Offered at: **850,000** 

Type: **SemidetachedHouse** 

Papas area of Limassol, just 350 meters from the beach. Nestled near supermarkets, shops, and the Limassol coastal road, this property offers unparalleled convenience and accessibility. The plot covers 117 square meters and is situated on a corner, providing additional privacy and space. The interior spans 132 square meters, complemented by 22 square meters of covered verandas. The property includes two covered parking spaces and two uncovered ones. Inside, you'Il find a cozy living room with a fireplace, a dining area, and an open-plan kitc...