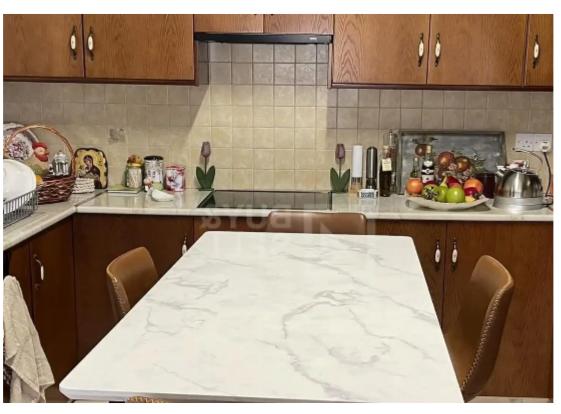

Bedrooms: 4

Parking spaces: Covered cars

Available from: 2024-10-25

Offered at: **850,000** 

Type: **SemidetachedHouse** 

Papas area of Limassol, just 350 meters from the beach. Nestled near supermarkets, shops, and the Limassol coastal road, this property offers unparalleled convenience and accessibility. The plot covers 117 square meters and is situated on a corner, providing additional privacy and space. The interior spans 132 square meters, complemented by 22 square meters of covered verandas. The property includes two covered parking spaces and two uncovered ones. Inside, you'Il find a cozy living room with a fireplace, a dining area, and an open-plan kitc...