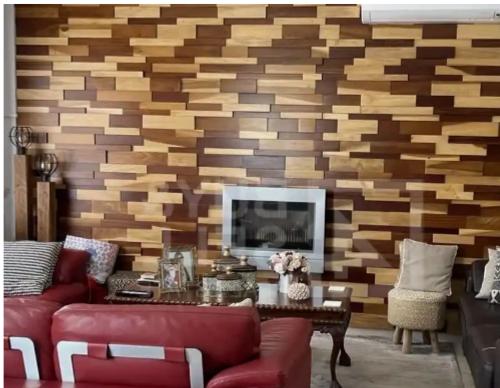

Bedrooms: 4

Parking spaces: Covered cars

Available from: 2024-10-25

Offered at: **850,000** 

Type: **SemidetachedHouse** 

Papas area of Limassol, just 350 meters from the beach. Nestled near supermarkets, shops, and the Limassol coastal road, this property offers unparalleled convenience and accessibility. The plot covers 117 square meters and is situated on a corner, providing additional privacy and space. The interior spans 132 square meters, complemented by 22 square meters of covered verandas. The property includes two covered parking spaces and two uncovered ones. Inside, you'Il find a cozy living room with a fireplace, a dining area, and an open-plan kitc...