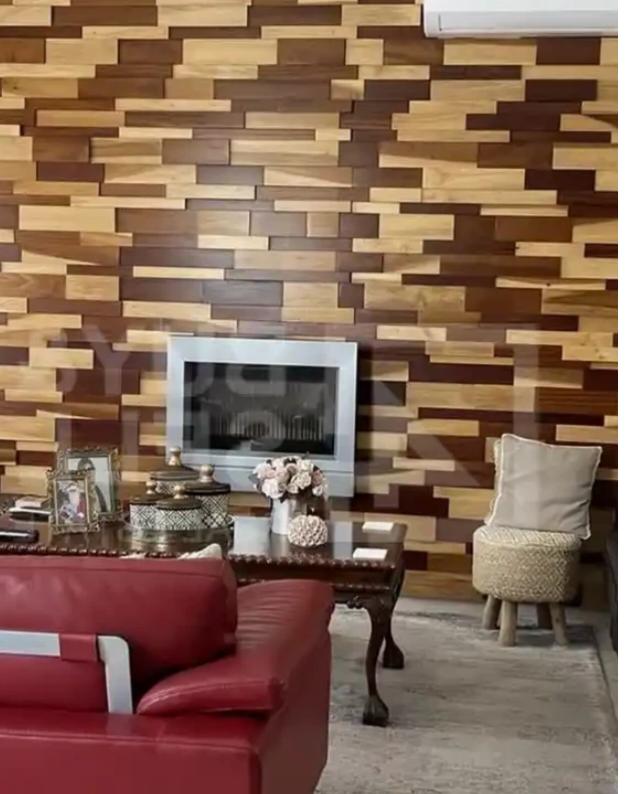

Bedrooms: 4

Parking spaces: Covered cars

Available from: 2024-10-25

Offered at: **850,000** 

Type: **SemidetachedHouse** 

Papas area of Limassol, just 350 meters from the beach. Nestled near supermarkets, shops, and the Limassol coastal road, this property offers unparalleled convenience and accessibility. The plot covers 117 square meters and is situated on a corner, providing additional privacy and space. The interior spans 132 square meters, complemented by 22 square meters of covered verandas. The property includes two covered parking spaces and two uncovered ones. Inside, you'Il find a cozy living room with a fireplace, a dining area, and an open-plan kitc...