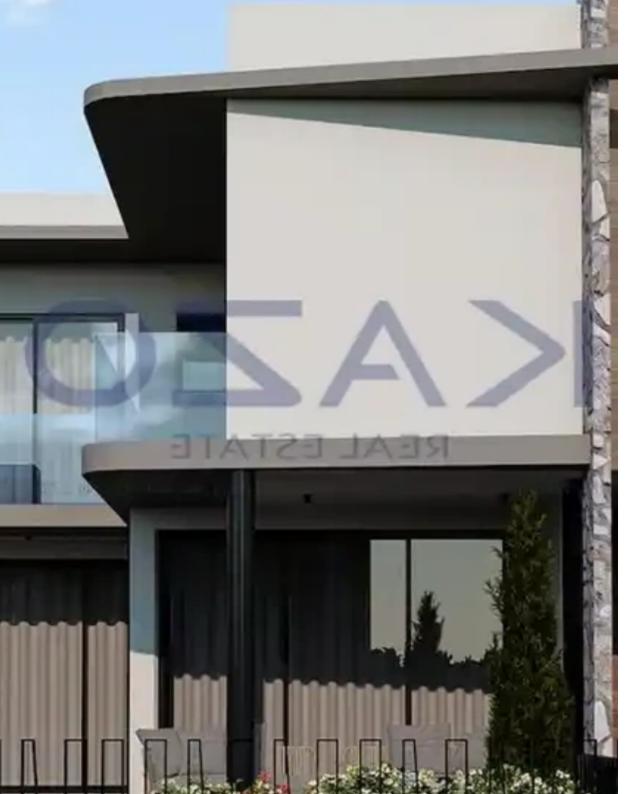

## 3-bedroom detached house f?r s?le

Limassol, Parekklisia-4520, Cyprus

**Offered at:** €518,000

**Estate ID:** 73255

**Ref:** ba5419743

NET internal area: 140

Bathrooms: 2

Bedrooms: 3

Parking spaces: Covered cars

Available from: 2024-10-25

Offered at: 518,000

Type: **PrivateHouse** 

""""Excellent design of three-bedroom detached house available for sale in Parekklisia area, Limassol, Cyprus. The house offers an internal covered area of 140 square meters and sits on 320 square meters of plot area. It is located in proximity to amenities such as pharmacies, coffee shops, restaurants, supermarkets, and much more that are essential to any household needs.""""...