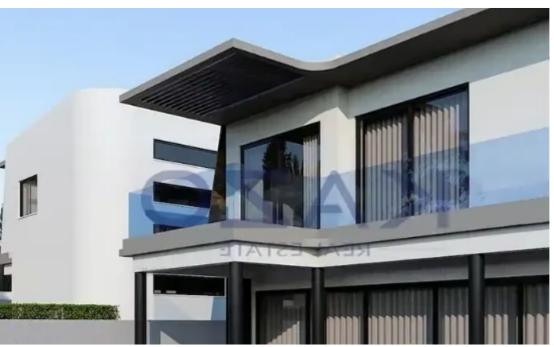

## 3-bedroom detached house f?r s?le

Limassol, Parekklisia-4520, Cyprus

**Offered at:** €518,000

**Estate ID:** 73255

**Ref:** ba5419743

NET internal area: 140

Bathrooms: 2

Bedrooms: 3

Parking spaces: Covered cars

Available from: 2024-10-25

Offered at: 518,000

Type: **PrivateHouse** 

""""Excellent design of three-bedroom detached house available for sale in Parekklisia area, Limassol, Cyprus. The house offers an internal covered area of 140 square meters and sits on 320 square meters of plot area. It is located in proximity to amenities such as pharmacies, coffee shops, restaurants, supermarkets, and much more that are essential to any household needs.""""...