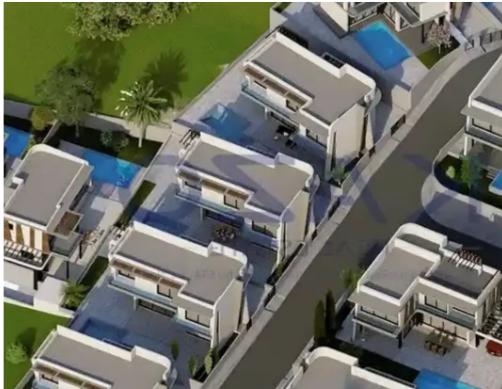

## 3-bedroom detached house f?r s?le

Limassol, Parekklisia-4520, Cyprus

**Offered at:** €518,000

**Estate ID:** 73255

**Ref:** ba5419743











NET internal area: 140



Bathrooms: 2



Bedrooms: 3



Parking spaces: Covered cars



Available from: 2024-10-25



Offered at: 518,000



Type: **PrivateHouse** 

""""Excellent design of three-bedroom detached house available for sale in Parekklisia area, Limassol, Cyprus. The house offers an internal covered area of 140 square meters and sits on 320 square meters of plot area. It is located in proximity to amenities such as pharmacies, coffee shops, restaurants, supermarkets, and much more that are essential to any household needs.""""...

## **Estate on map:**