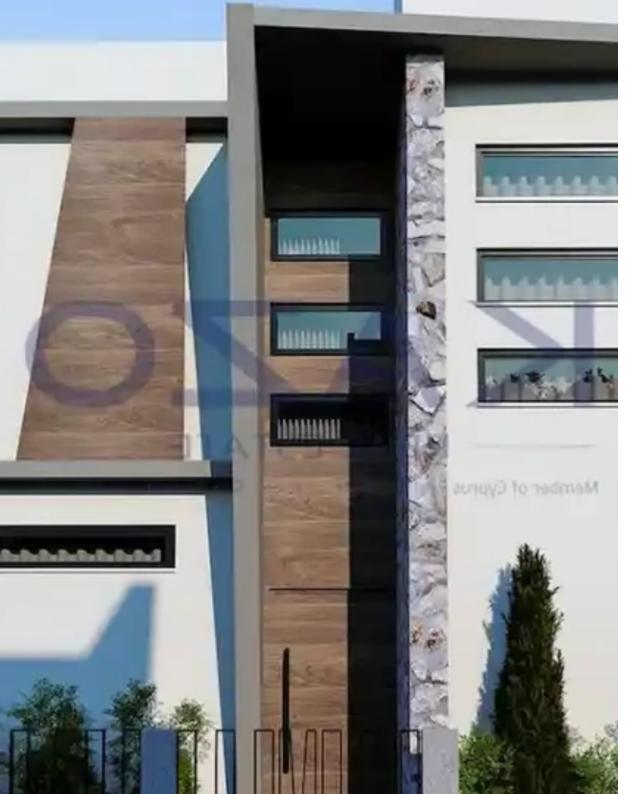

## 3-bedroom detached house f?r s?le

Limassol, Parekklisia-4520, Cyprus

**Offered at:** € 525,000

**Estate ID:** 73256

**Ref:** ba5419739

NET internal area: 136

Bathrooms: 2

Bedrooms: 3

Parking spaces: Covered cars

Available from: 2024-10-25

Offered at: **525,000** 

Type: **PrivateHouse** 

""""Excellent design of three-bedroom detached house available for sale in Parekklisia area, Limassol, Cyprus. The house offers an internal covered area of 136 square meters and sits on 360 square meters of plot area. It is located in proximity to amenities such as pharmacies, coffee shops, restaurants, supermarkets, and much more that are essential to any household needs.""""...