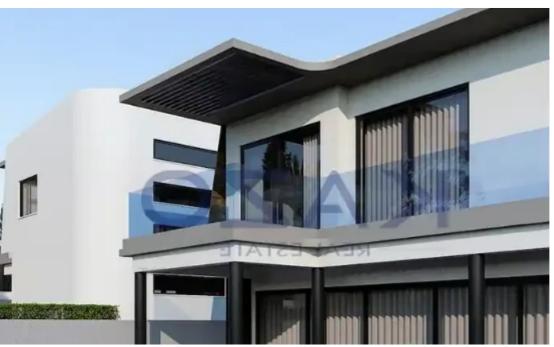

## 3-bedroom detached house f?r s?le

Limassol, Parekklisia-4520, Cyprus

**Offered at:** € 525,000

**Estate ID:** 73256

**Ref:** ba5419739

NET internal area: 136

Bathrooms: 2

Bedrooms: 3

Parking spaces: Covered cars

Available from: 2024-10-25

Offered at: **525,000** 

Type: **PrivateHouse** 

""""Excellent design of three-bedroom detached house available for sale in Parekklisia area, Limassol, Cyprus. The house offers an internal covered area of 136 square meters and sits on 360 square meters of plot area. It is located in proximity to amenities such as pharmacies, coffee shops, restaurants, supermarkets, and much more that are essential to any household needs.""""...