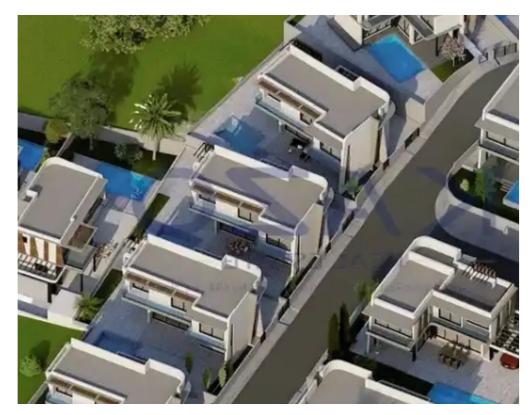

## 3-bedroom detached house f?r s?le

Limassol, Parekklisia-4520, Cyprus

**Offered at:** € 435,000

**Estate ID:** 73257

**Ref:** ba5419738

NET internal area: 114

Bathrooms: 2

Bedrooms: 3

Parking spaces: Covered cars

Available from: 2024-10-25

Offered at: 435,000

Type: **PrivateHouse** 

""""Excellent design of three-bedroom detached house available for sale in Parekklisia area, Limassol, Cyprus. The house offers an internal covered area of 114 square meters and sits on 320 square meters of plot area. It is located in proximity to amenities such as pharmacies, coffee shops, restaurants, supermarkets, and much more that are essential to any household needs.""""...