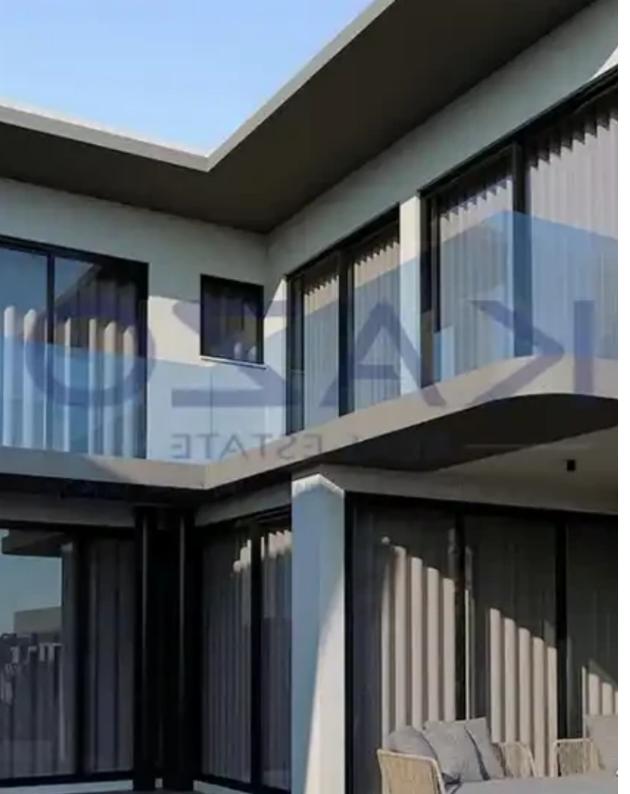

## 3-bedroom detached house f?r s?le

Limassol, Parekklisia-4520, Cyprus

**Offered at:** € 435,000

**Estate ID:** 73257

**Ref:** ba5419738

NET internal area: 114

Bathrooms: 2

Bedrooms: 3

Parking spaces: Covered cars

Available from: 2024-10-25

Offered at: 435,000

Type: **PrivateHouse** 

""""Excellent design of three-bedroom detached house available for sale in Parekklisia area, Limassol, Cyprus. The house offers an internal covered area of 114 square meters and sits on 320 square meters of plot area. It is located in proximity to amenities such as pharmacies, coffee shops, restaurants, supermarkets, and much more that are essential to any household needs.""""...