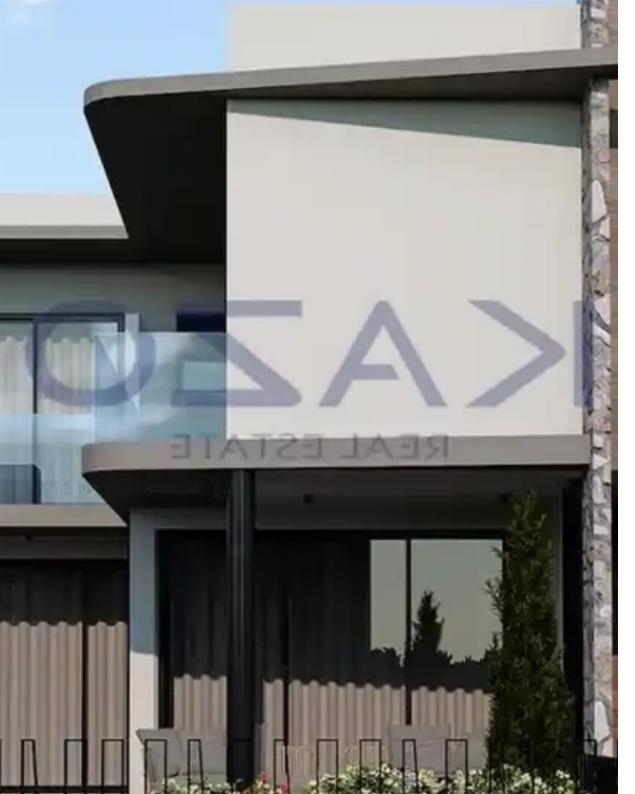

## 3-bedroom detached house f?r s?le

Limassol, Parekklisia-4520, Cyprus

**Offered at:** €545,000

**Estate ID:** 73258

**Ref:** ba5419741

NET internal area: 140

Bathrooms: 2

Bedrooms: 3

Parking spaces: Covered cars

Available from: 2024-10-25

Offered at: **545,000** 

Type: **PrivateHouse** 

""""Excellent design of three-bedroom detached house available for sale in Parekklisia area, Limassol, Cyprus. The house offers an internal covered area of 140 square meters and sits on 395 square meters of plot area. It is located in proximity to amenities such as pharmacies, coffee shops, restaurants, supermarkets, and much more that are essential to any household needs.""""...