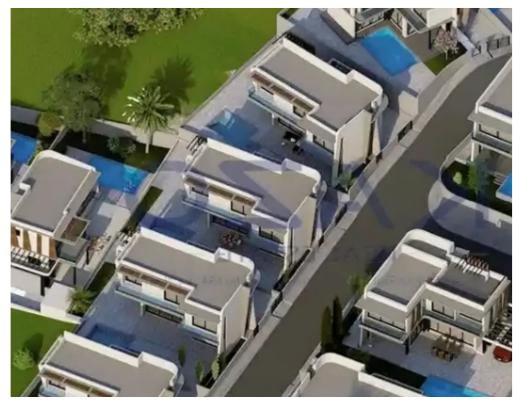

## 3-bedroom detached house f?r s?le

Limassol, Parekklisia-4520, Cyprus

**Offered at:** €545,000

**Estate ID:** 73258

**Ref:** ba5419741

NET internal area: 140

Bathrooms: 2

Bedrooms: 3

Parking spaces: Covered cars

Available from: 2024-10-25

Offered at: **545,000** 

Type: **PrivateHouse** 

""""Excellent design of three-bedroom detached house available for sale in Parekklisia area, Limassol, Cyprus. The house offers an internal covered area of 140 square meters and sits on 395 square meters of plot area. It is located in proximity to amenities such as pharmacies, coffee shops, restaurants, supermarkets, and much more that are essential to any household needs.""""...