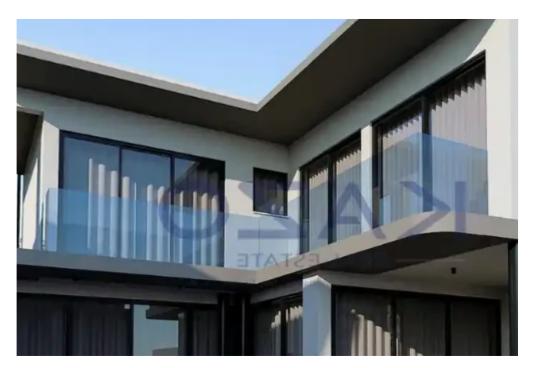

## 3-bedroom detached house f?r s?le

Limassol, Parekklisia-4520, Cyprus

**Offered at:** €545,000

**Estate ID:** 73258

**Ref:** ba5419741

NET internal area: 140

Bathrooms: 2

Bedrooms: 3

Parking spaces: Covered cars

Available from: 2024-10-25

Offered at: **545,000** 

Type: **PrivateHouse** 

""""Excellent design of three-bedroom detached house available for sale in Parekklisia area, Limassol, Cyprus. The house offers an internal covered area of 140 square meters and sits on 395 square meters of plot area. It is located in proximity to amenities such as pharmacies, coffee shops, restaurants, supermarkets, and much more that are essential to any household needs.""""...