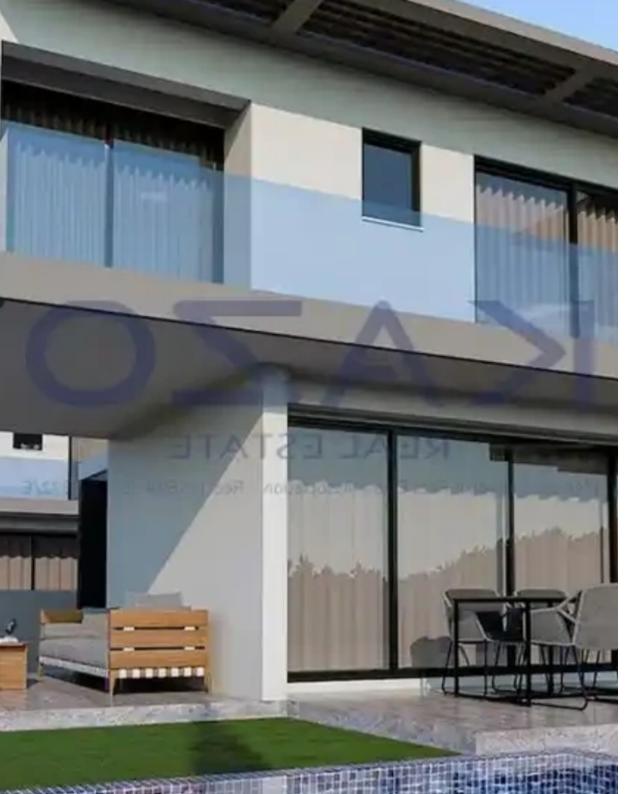

## s?le

Limassol, Parekklisia-4520, Cyprus

Offered at: €655,000 Estate ID: 73259 Ref: ba5419737

"""Excellent design of a three-bedroom detached house with a private roof garden available for sale in Parekklisia area, Limassol, Cyprus. The house offers an internal covered area of 160 square meters and sits on 400 square meters of plot area and a private roof garden of 33 square meters. It is located in proximity to amenities such as pharmacies, coffee shops, restaurants, supermarkets, and much more that are essential to any household needs."""...