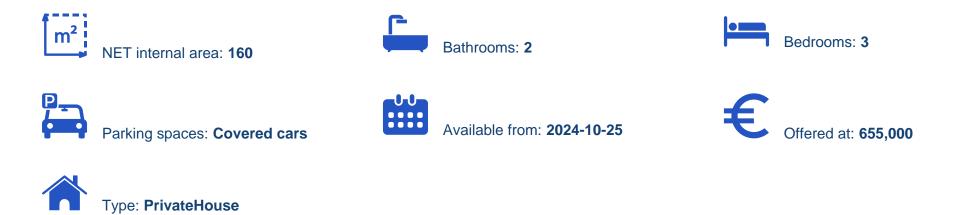

## s?le

Limassol, Parekklisia-4520, Cyprus

Offered at: €655,000 Estate ID: 73259 Ref: ba5419737

"""Excellent design of a three-bedroom detached house with a private roof garden available for sale in Parekklisia area, Limassol, Cyprus. The house offers an internal covered area of 160 square meters and sits on 400 square meters of plot area and a private roof garden of 33 square meters. It is located in proximity to amenities such as pharmacies, coffee shops, restaurants, supermarkets, and much more that are essential to any household needs."""...