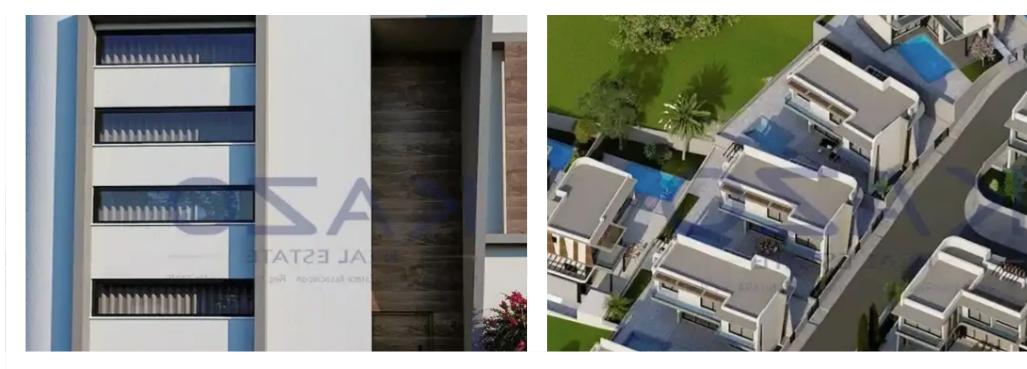

## s?le

Limassol, Parekklisia-4520, Cyprus

Offered at: €655,000 Estate ID: 73259 Ref: ba5419737

"""Excellent design of a three-bedroom detached house with a private roof garden available for sale in Parekklisia area, Limassol, Cyprus. The house offers an internal covered area of 160 square meters and sits on 400 square meters of plot area and a private roof garden of 33 square meters. It is located in proximity to amenities such as pharmacies, coffee shops, restaurants, supermarkets, and much more that are essential to any household needs."""...