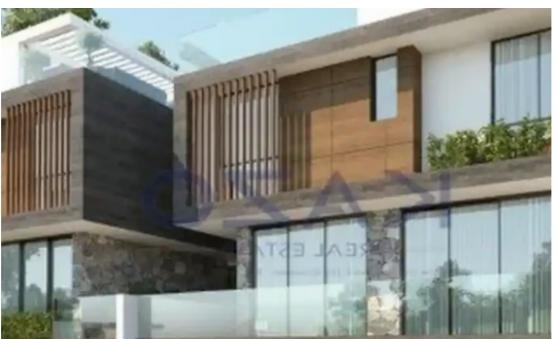

## 2-bedroom detached house f?r s?le

Limassol, Moni-4525, Cyprus

**Offered at:** €290,000

**Estate ID:** 73265

**Ref:** ba5419731

NET internal area: 93

Bathrooms: 1

Bedrooms: 2

Parking spaces: Uncovered cars

Available from: 2024-10-25

Offered at: 290,000

Type: PrivateHouse

"""Discover a fantastic investment opportunity, a two-bedroom house for sale in Moni area. The property covers 93 sqm of internal area on a 139 sqm plot. More specifically, it consists of a large living room, a kitchen fitted with all essential appliances, two very spacious bedrooms, a bathroom, an ensuite shower in the master bedroom and a guest lavatory. The house comes with two uncovered parking spots and there's also provision for a private swimming pool, at an additional cost. Due to its location, the property enjoys a quiet and tranquil environment, away from the noise of everyday city life. Additionally, it offers very quick access to the highway. In close proximity are all ame...