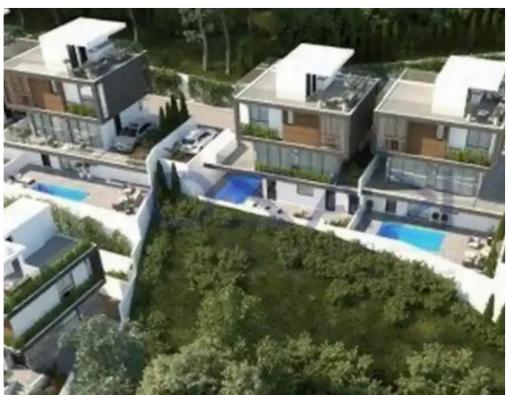

## 2-bedroom detached house f?r s?le

Limassol, Moni-4525, Cyprus

**Offered at:** €290,000

**Estate ID:** 73265

**Ref:** ba5419731

NET internal area: 93

Bathrooms: 1

Bedrooms: 2

Parking spaces: Uncovered cars

Available from: 2024-10-25

Offered at: 290,000

Type: PrivateHouse

"""Discover a fantastic investment opportunity, a two-bedroom house for sale in Moni area. The property covers 93 sqm of internal area on a 139 sqm plot. More specifically, it consists of a large living room, a kitchen fitted with all essential appliances, two very spacious bedrooms, a bathroom, an ensuite shower in the master bedroom and a guest lavatory. The house comes with two uncovered parking spots and there's also provision for a private swimming pool, at an additional cost. Due to its location, the property enjoys a quiet and tranquil environment, away from the noise of everyday city life. Additionally, it offers very quick access to the highway. In close proximity are all ame...