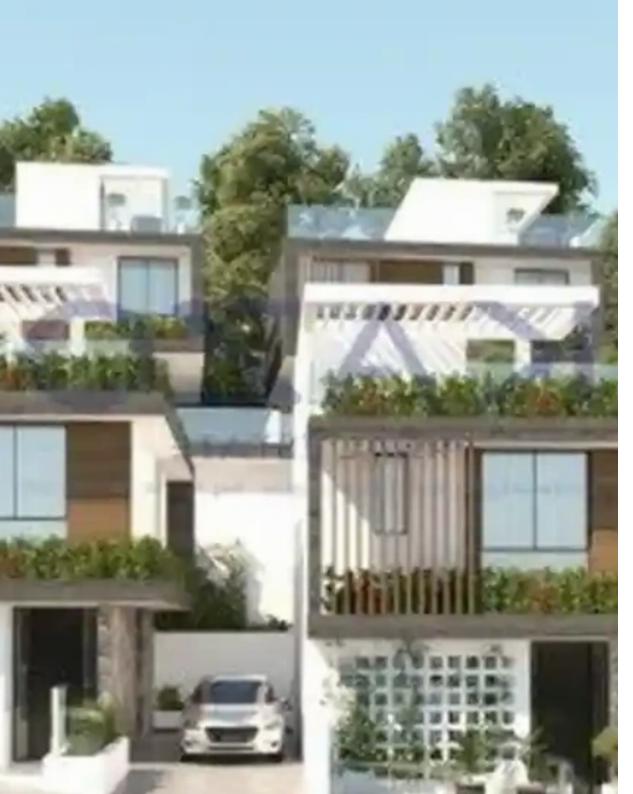

## 2-bedroom detached house f?r s?le

Limassol, Moni-4525, Cyprus

**Offered at:** €290,000

**Estate ID:** 73265

**Ref:** ba5419731

NET internal area: 93

Bathrooms: 1

Bedrooms: 2

Parking spaces: Uncovered cars

Available from: 2024-10-25

Offered at: 290,000

Type: PrivateHouse

"""Discover a fantastic investment opportunity, a two-bedroom house for sale in Moni area. The property covers 93 sqm of internal area on a 139 sqm plot. More specifically, it consists of a large living room, a kitchen fitted with all essential appliances, two very spacious bedrooms, a bathroom, an ensuite shower in the master bedroom and a guest lavatory. The house comes with two uncovered parking spots and there's also provision for a private swimming pool, at an additional cost. Due to its location, the property enjoys a quiet and tranquil environment, away from the noise of everyday city life. Additionally, it offers very quick access to the highway. In close proximity are all ame...