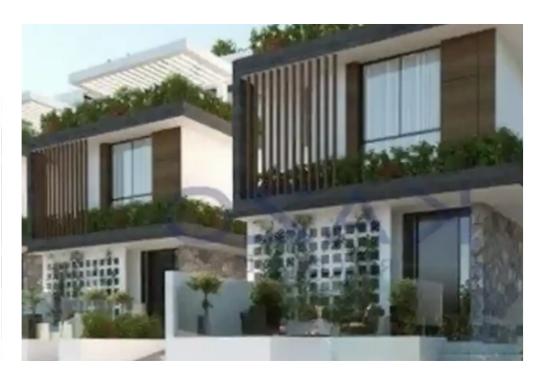

## 2-bedroom detached house f?r s?le

Limassol, Moni-4525, Cyprus

**Offered at:** €290,000

**Estate ID:** 73265

**Ref:** ba5419731

NET internal area: 93

Bathrooms: 1

Bedrooms: 2

Parking spaces: Uncovered cars

Available from: 2024-10-25

Offered at: 290,000

Type: PrivateHouse

"""Discover a fantastic investment opportunity, a two-bedroom house for sale in Moni area. The property covers 93 sqm of internal area on a 139 sqm plot. More specifically, it consists of a large living room, a kitchen fitted with all essential appliances, two very spacious bedrooms, a bathroom, an ensuite shower in the master bedroom and a guest lavatory. The house comes with two uncovered parking spots and there's also provision for a private swimming pool, at an additional cost. Due to its location, the property enjoys a quiet and tranquil environment, away from the noise of everyday city life. Additionally, it offers very quick access to the highway. In close proximity are all ame...