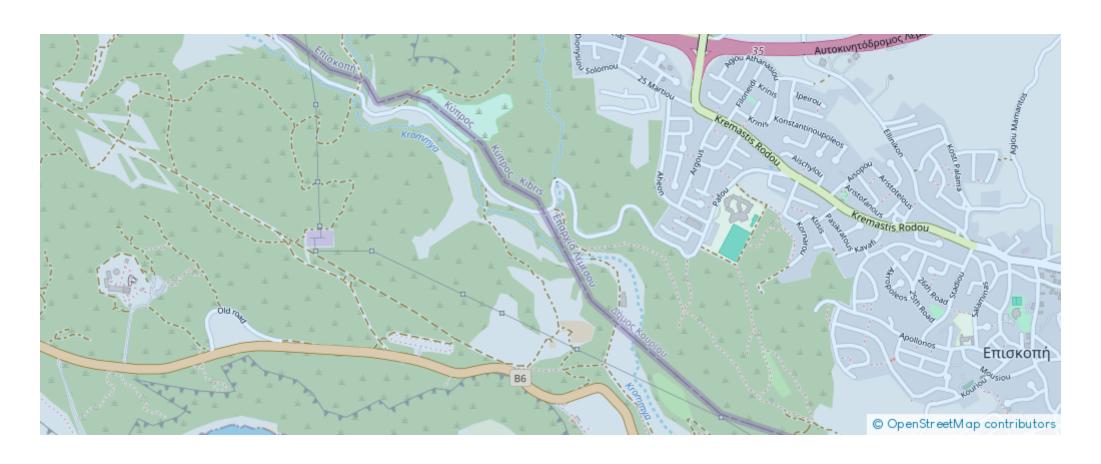

**Estate ID:** 73274

**Ref:** ba5151913











NET internal area: 180



Bathrooms: 3



Bedrooms: 3



Parking spaces: Covered cars



Available from: 2024-10-25



Offered at: **749,500** 



Гуре: **PrivateHous**e

view balconies. An exceptional scenic walk with stunning panoramic sea views at the end of the road. Newly renovated to a high spec, incorporating a modern/ traditional design. A unique internal feature rock wall and external arches create an authentic Cypriot design whilst an elegant open plan kitchen/ living area brings the cool element to this stylish home. The kitchen island creates a social area with barstool space and an induction hob. All new appliances and plentiful storage with cupboards and drawers. - Outside, office/ maids room/ gym...

## **Estate on map:**