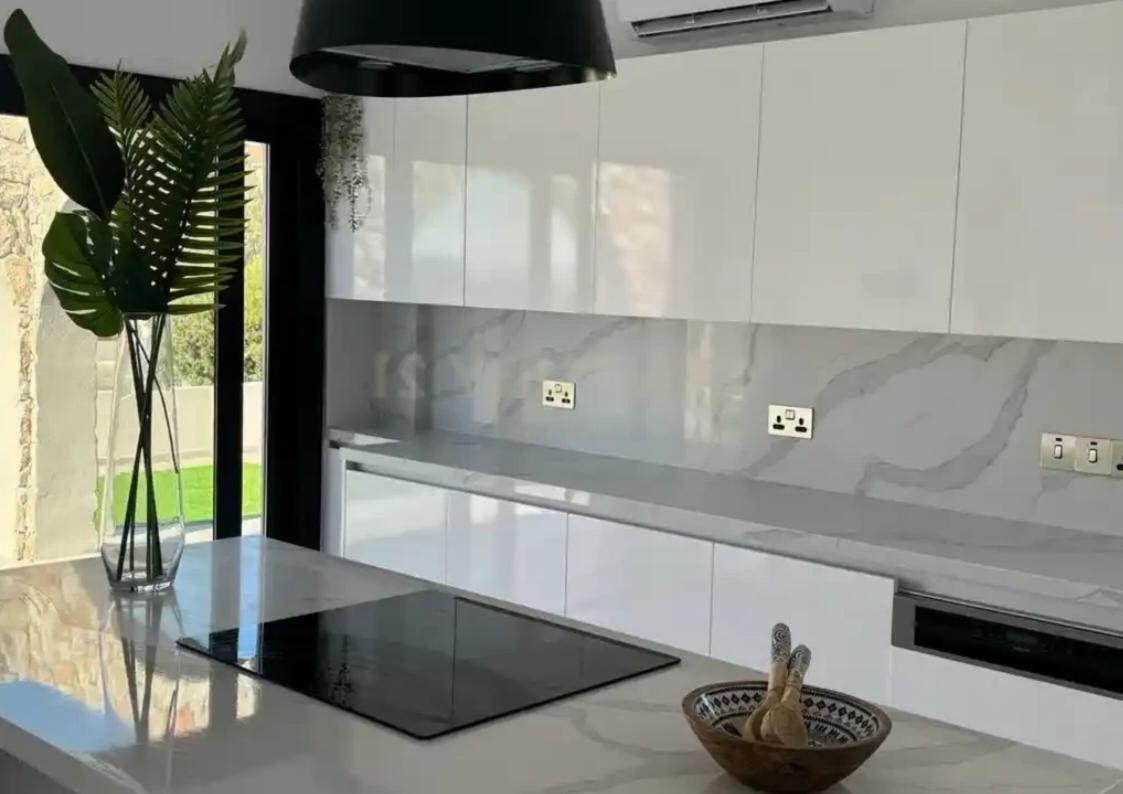

Parking spaces: Covered cars

Available from: 2024-10-25

Offered at: **749,500** 

Гуре: **PrivateHous**e

view balconies. An exceptional scenic walk with stunning panoramic sea views at the end of the road. Newly renovated to a high spec, incorporating a modern/ traditional design. A unique internal feature rock wall and external arches create an authentic Cypriot design whilst an elegant open plan kitchen/ living area brings the cool element to this stylish home. The kitchen island creates a social area with barstool space and an induction hob. All new appliances and plentiful storage with cupboards and drawers. - Outside, office/ maids room/ gym...