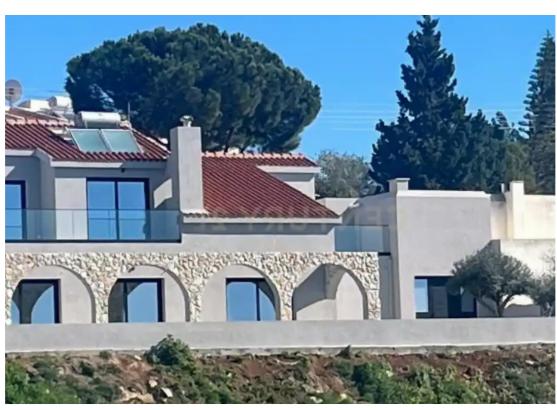

Parking spaces: Covered cars

Available from: 2024-10-25

Offered at: **749,500** 

Гуре: **PrivateHous**e

view balconies. An exceptional scenic walk with stunning panoramic sea views at the end of the road. Newly renovated to a high spec, incorporating a modern/ traditional design. A unique internal feature rock wall and external arches create an authentic Cypriot design whilst an elegant open plan kitchen/ living area brings the cool element to this stylish home. The kitchen island creates a social area with barstool space and an induction hob. All new appliances and plentiful storage with cupboards and drawers. - Outside, office/ maids room/ gym...