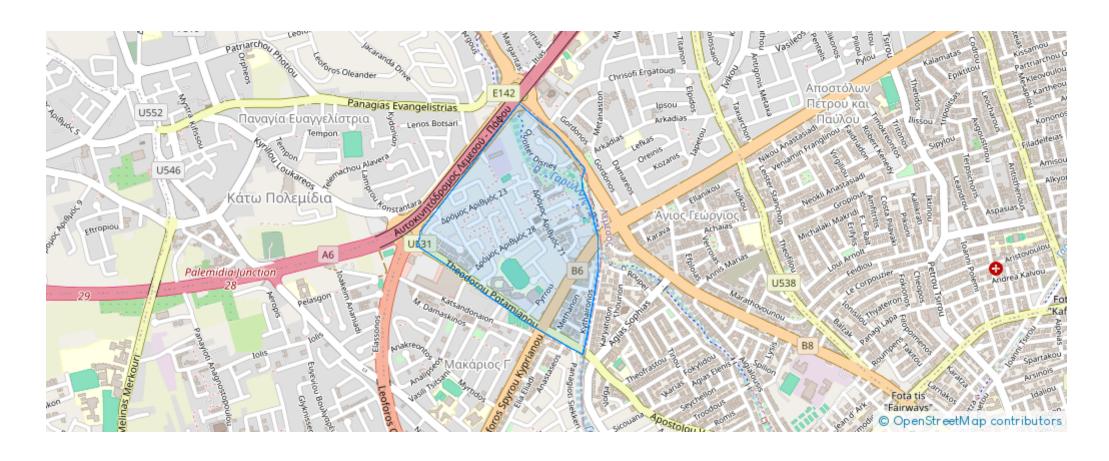

** €270,000

**Estate ID:** 73297

**Ref:** ba5464023











NET internal area: 90



Bathrooms: 1



Bedrooms: 2



Parking spaces: Covered cars



Available from: 2024-10-25



Offered at: **270,000** 



Type: PrivateHouse

"""""This well-maintained one-level house in the peaceful neighborhood of Kato Polemidia offers comfortable living with versatile outdoor spaces. The property features 2 spacious bedrooms and 2 verandas that can easily be utilized as external offices or relaxation areas. In addition to the practical living spaces, the house boasts 2 lovely garden areas, providing ample opportunity for gardening, entertaining, or simply enjoying the Mediterranean climate. There is also a covered parking space on the premises for added convenience.""""""...

## **Estate on map:**