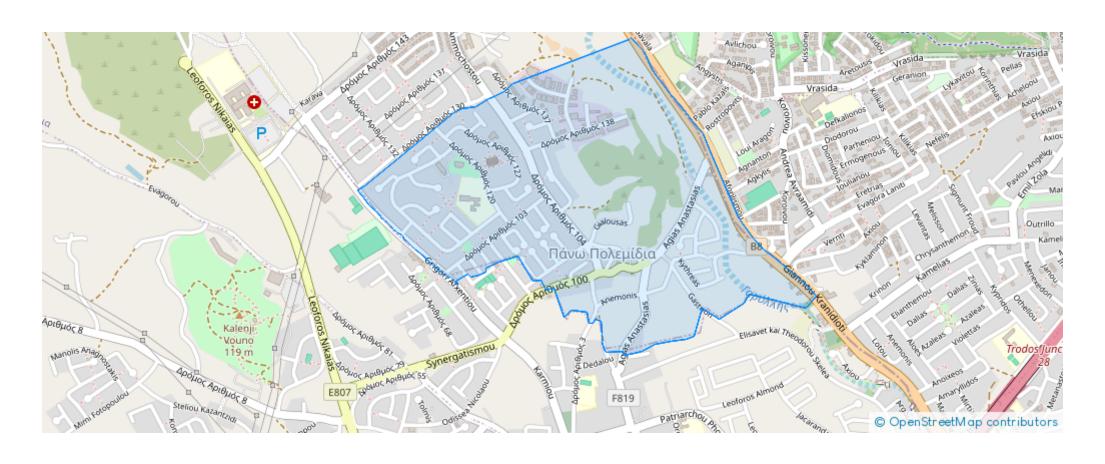

: 4



Available from: 2024-10-25



Offered at: 2,100,00



ype: PrivateHouse

"""""This amazing under-constuction villa is located in Kato Polemidia, really close to the Limassol General Hospital with easy access to the mall and the casino. The construction is at its final stages and building is expected to finish by Summer 2022. It is a 4 ensuite bedroom house, the master has a walk-in closet and large bathroom with both shower and bath. The heart of the house, the kitchen is open plan, spacious and made with the finest materials, marble countertops, pantry and storage area. Living areas are very spacious with cosy interiors and fireplace. The house benefits from landscaped outdoors areas, featuring a barbecue area and a swimming pool fully equipped with an o...

## **Estate on map:**