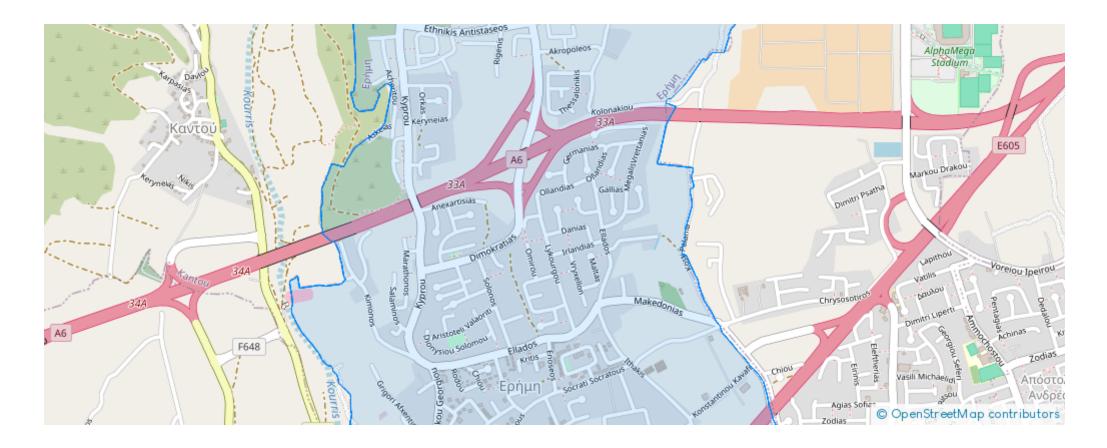

massol, Erimi-4630, Cyprus

Offered at: € 380,000 Estate ID: 73319 Ref: ba5290426





"""""Discover the epitome of modern living in the charming village of Erimi with this exquisite semi-detached home! Boasting a generous 155 sq.m. of living space, this residence offers a perfect blend of style and functionality. Step inside to find three inviting bedrooms and two beautifully appointed bathrooms, ensuring comfort for the whole family. Parking is a breeze with one open slot available, while the inclusion of air conditioning guarantees year-round comfort. With an impressive energy certificate rating of A, efficiency and sustainability are at the forefront of this home's design. Currently in the off-plan stage, this property presents an exciting opportunity to cus...

## **Estate on map:**