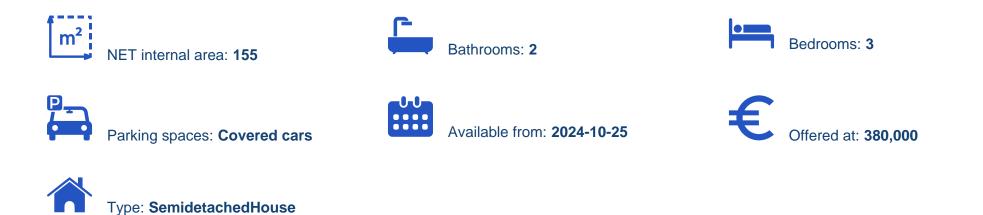

## s?le

Limassol, Erimi-4630, Cyprus

Offered at: € 380,000 Estate ID: 73319 Ref: ba5290426

"""""Discover the epitome of modern living in the charming village of Erimi with this exquisite semi-detached home! Boasting a generous 155 sq.m. of living space, this residence offers a perfect blend of style and functionality. Step inside to find three inviting bedrooms and two beautifully appointed bathrooms, ensuring comfort for the whole family. Parking is a breeze with one open slot available, while the inclusion of air conditioning guarantees year-round comfort. With an impressive energy certificate rating of A, efficiency and sustainability are at the forefront of this home's design. Currently in the off-plan stage, this property presents an exciting opportunity to cus...