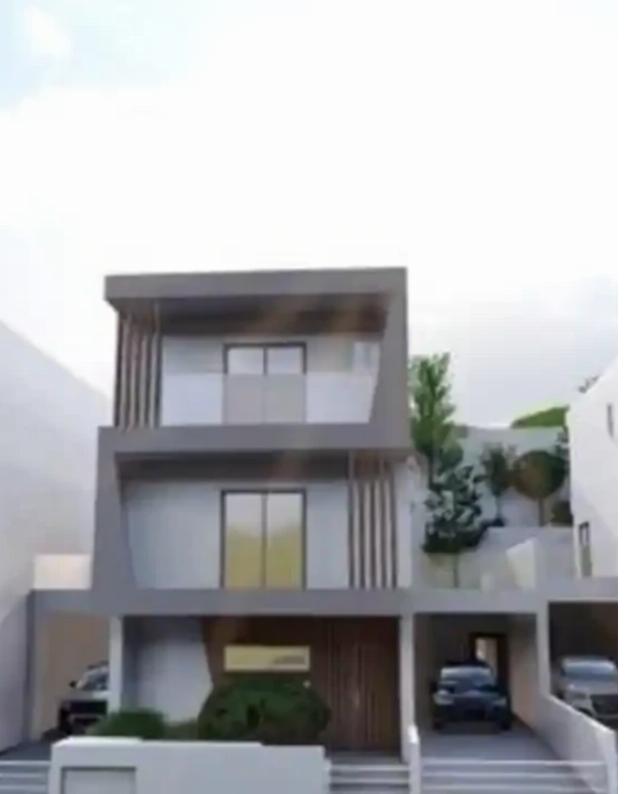

## 3-bedroom semi-detached f?r s?le

Limassol, Panthea-Grammar-School-Agios-Athanasios-4105, Cyprus

**Offered at:** € 690,000

**Estate ID:** 73352

**Ref:** ba5291186

NET internal area: 263

Bedrooms: 3

Available from: 2024-10-25

Offered at: 690,000

Гуре: **SemidetachedHouse** 

""This 4+1 Bedroom semi--detached house is what every big family needs. Combined with a modern design, its state of the art appliances and infrastructure make it an amazing investment opportunity, not to be missed. It is cozy and very modern with all amenities just a small drive away from the house. Agios Athanasios is a very high-demand area in Limassol, in the heart of the city.""...