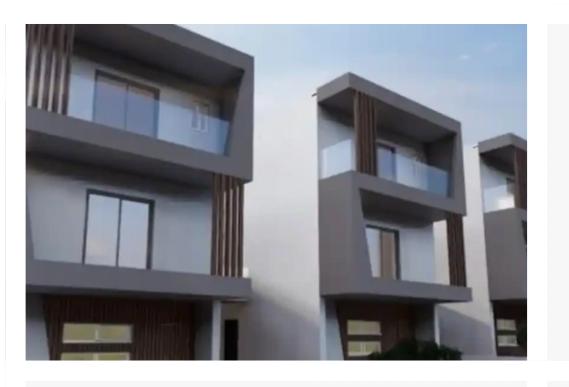

## 3-bedroom semi-detached f?r s?le

Limassol, Panthea-Grammar-School-Agios-Athanasios-4105, Cyprus

**Offered at:** € 690,000

**Estate ID:** 73352

**Ref:** ba5291186

NET internal area: 263

Bedrooms: 3

Available from: 2024-10-25

Offered at: 690,000

Гуре: **SemidetachedHouse** 

""This 4+1 Bedroom semi--detached house is what every big family needs. Combined with a modern design, its state of the art appliances and infrastructure make it an amazing investment opportunity, not to be missed. It is cozy and very modern with all amenities just a small drive away from the house. Agios Athanasios is a very high-demand area in Limassol, in the heart of the city.""...