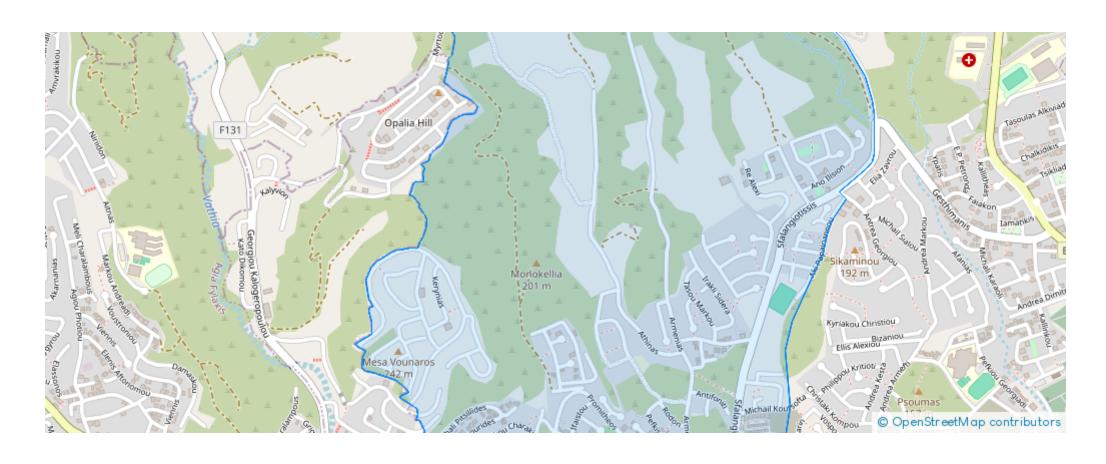

## 3-bedroom semi-detached f?r s?le

Limassol, Panthea-Grammar-School-Agios-Athanasios-4105, Cyprus

**Offered at:** € 690,000

**Estate ID:** 73352

**Ref:** ba5291186











NET internal area: 263



Bedrooms: 3



Available from: 2024-10-25



Offered at: 690,000



Гуре: **SemidetachedHouse** 

""This 4+1 Bedroom semi--detached house is what every big family needs. Combined with a modern design, its state of the art appliances and infrastructure make it an amazing investment opportunity, not to be missed. It is cozy and very modern with all amenities just a small drive away from the house. Agios Athanasios is a very high-demand area in Limassol, in the heart of the city.""...

## **Estate on map:**