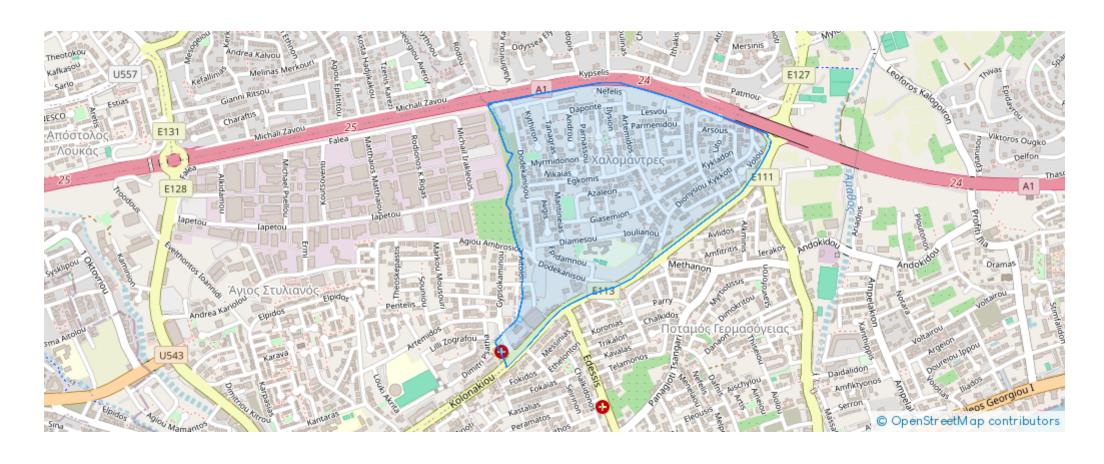

ailable from: 2024-10-25



Offered at: 2,450,000



Type: **PrivateHouse** 

""""This luxurious villa is situated in one of the most expensive and desirable areas in Limassol. Located in a quiet neighbourhood, on the east side of the city on the riverbed of Germasogeia, surrounded by breath-taking landscapes as well as a lot of basic amenities (supermarkets, cafes buses, shops, banks etc.) it is the ideal place for someone who's looking to live in a peaceful, tranquil and very scenic area that is also very near to major tourist attractions and with easy access to the highway. House Exterior Surrounded by luscious greenery, an amazing garden and a very spacious underground garage as well as a ground driveway, the exterior of this house offers endless possibiliti...

## **Estate on map:**