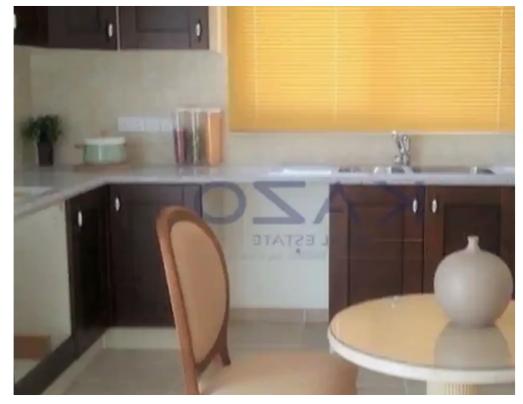

Parking spaces: No cars

Available from: 2024-10-25

Offered at: **374,000** 

Type: **PrivateHouse** 

house sits on a plot area of 427 square meters and an internal area of 136 square meters. On the ground floor of the house, there is an open-plan layout dining and living room area, a separate kitchen area, and a guest toilet. On the first level, the residents will find a master bedroom with an ensuite shower, two additional bedrooms, and a toilet room with a shower. As a plus, this beautiful house comes with a storage room, an uncovered parking space large uncovered verandas, a garden area, double-glazed windows, a solar water system, and a f...