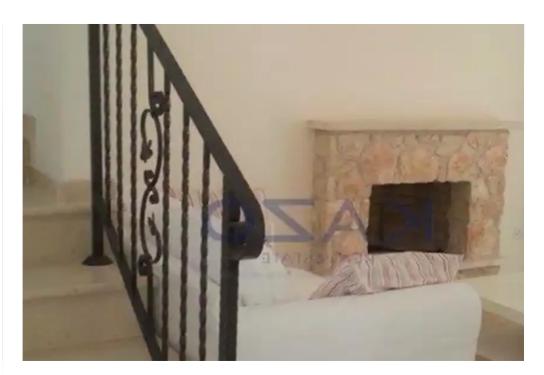

Parking spaces: No cars

Available from: 2024-10-25

Offered at: **374,000** 

Type: **PrivateHouse** 

house sits on a plot area of 427 square meters and an internal area of 136 square meters. On the ground floor of the house, there is an open-plan layout dining and living room area, a separate kitchen area, and a guest toilet. On the first level, the residents will find a master bedroom with an ensuite shower, two additional bedrooms, and a toilet room with a shower. As a plus, this beautiful house comes with a storage room, an uncovered parking space large uncovered verandas, a garden area, double-glazed windows, a solar water system, and a f...