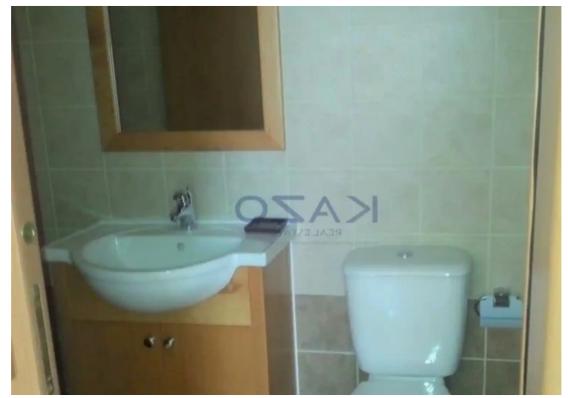

Parking spaces: No cars

Available from: 2024-10-25

Offered at: **374,000** 

Type: **PrivateHouse** 

house sits on a plot area of 427 square meters and an internal area of 136 square meters. On the ground floor of the house, there is an open-plan layout dining and living room area, a separate kitchen area, and a guest toilet. On the first level, the residents will find a master bedroom with an ensuite shower, two additional bedrooms, and a toilet room with a shower. As a plus, this beautiful house comes with a storage room, an uncovered parking space large uncovered verandas, a garden area, double-glazed windows, a solar water system, and a f...