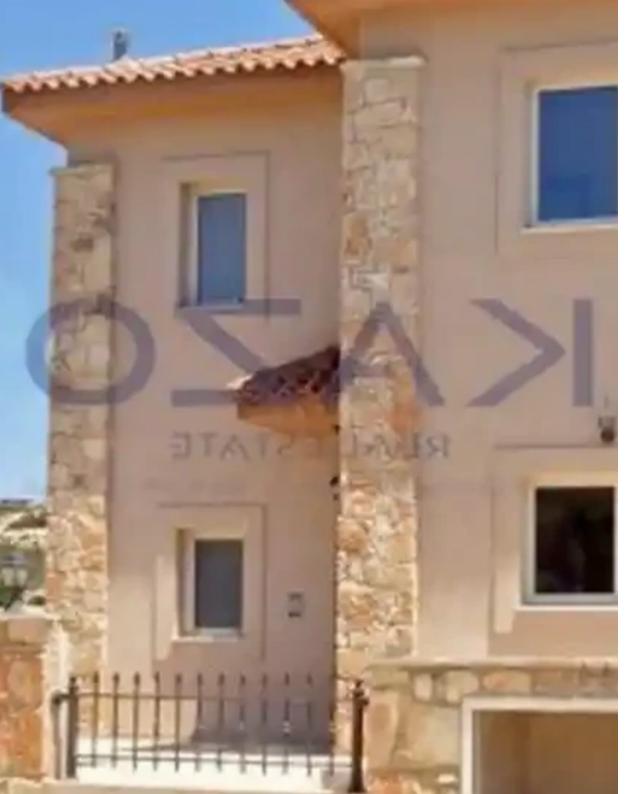

## 3-bedroom detached house f?r s?le

Limassol, Souni-4717, Cyprus

**Offered at:** € 374,000

**Estate ID:** 73404

**Ref:** ba5415914

NET internal area: 136

Bathrooms: 1

Bedrooms: 3

Parking spaces: No cars

Available from: 2024-10-25

Offered at: **374,000** 

Type: **PrivateHouse** 

house sits on a plot area of 427 square meters and an internal area of 136 square meters. On the ground floor of the house, there is an open-plan layout dining and living room area, a separate kitchen area, and a guest toilet. On the first level, the residents will find a master bedroom with an ensuite shower, two additional bedrooms, and a toilet room with a shower. As a plus, this beautiful house comes with a storage room, an uncovered parking space large uncovered verandas, a garden area, double-glazed windows, a solar water system, and a f...