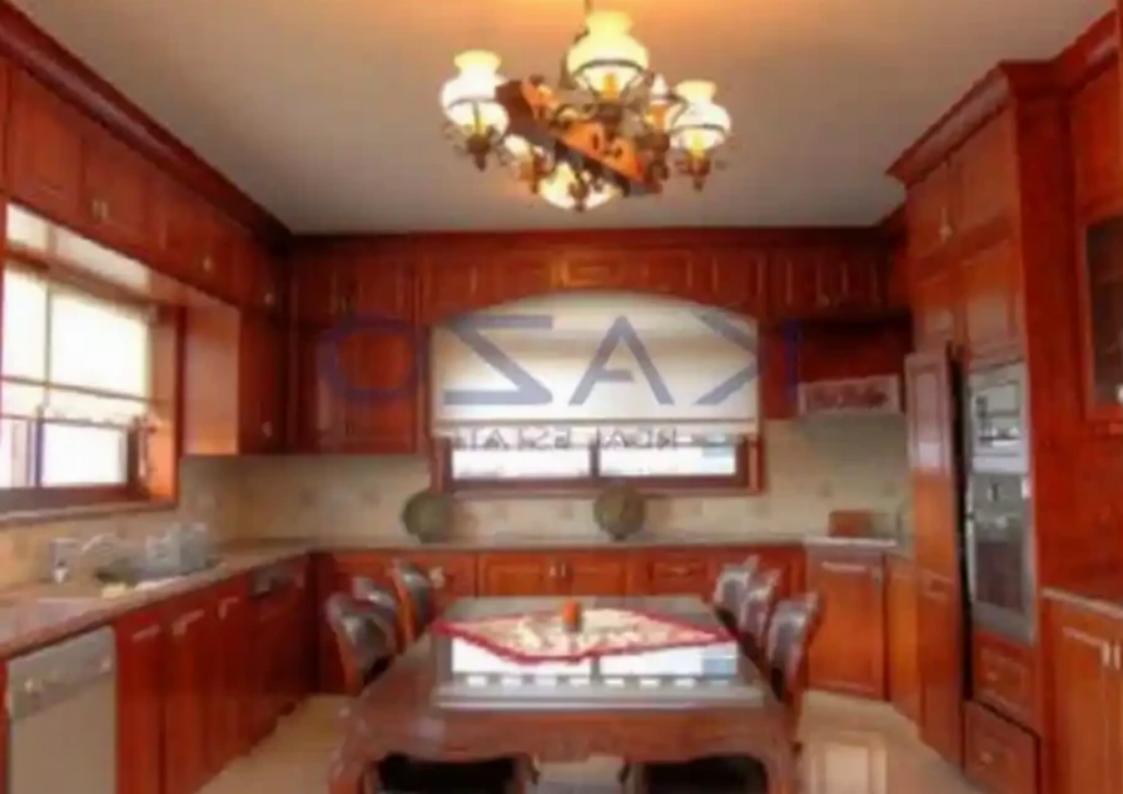

Bedrooms: 5

Parking spaces: Uncovered cars

Available from: 2024-10-25

Offered at: **1,800,00**0

Type: PrivateHouse

"""""Astonishing six (6) bedroom detached house with a wonderful outdoor and garden area, available now for immediate sale. The property consists of an internal covered area of 550 square meters and sits on 732 square meters of plot. It consists of two levels, with a total of six bedrooms and with an ensuite bathroom, shower, and guest toilet. The ground-level floor consists of a large dining and living room area and a separate spacious kitchen area with its private living room area. The floor leads to the balcony area that offers amazing views of Limassol City. It offers a private swimming pool and a well-preserved garden area that is ideal for families. This house is equipped with...