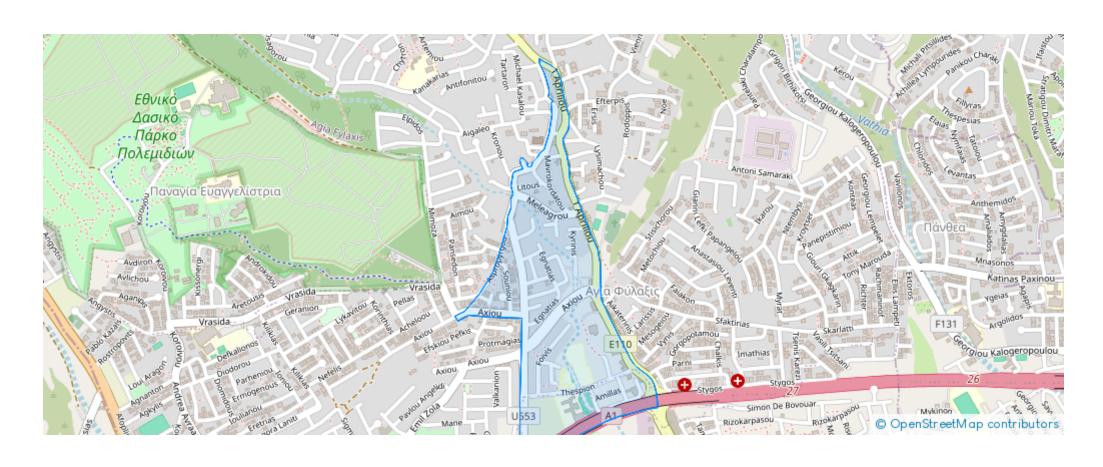

Available from: 2024-10-25



Offered at: **1,800,00**0



Type: PrivateHouse

"""""Astonishing six (6) bedroom detached house with a wonderful outdoor and garden area, available now for immediate sale. The property consists of an internal covered area of 550 square meters and sits on 732 square meters of plot. It consists of two levels, with a total of six bedrooms and with an ensuite bathroom, shower, and guest toilet. The ground-level floor consists of a large dining and living room area and a separate spacious kitchen area with its private living room area. The floor leads to the balcony area that offers amazing views of Limassol City. It offers a private swimming pool and a well-preserved garden area that is ideal for families. This house is equipped with...

## **Estate on map:**