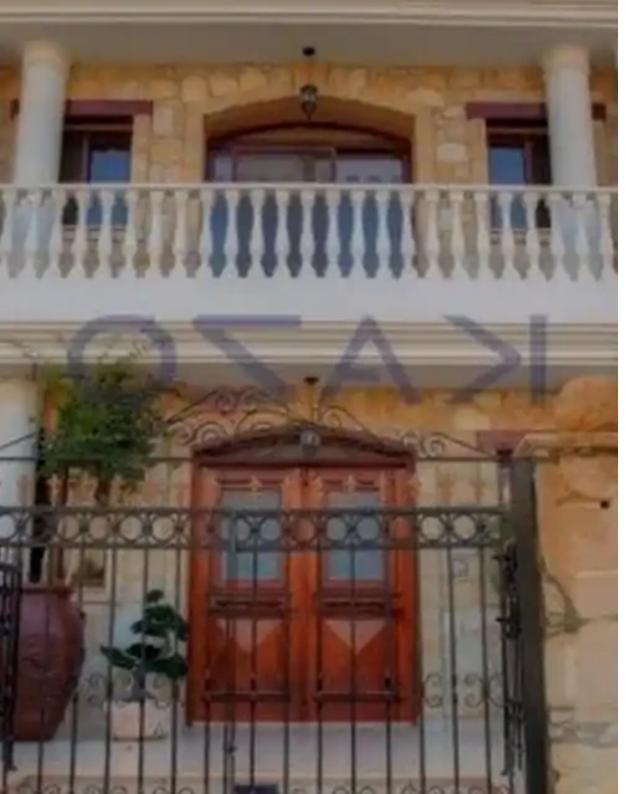

## 6-bedroom detached house f?r s?le

Limassol, Agios-Panteleimon-School-Agia-Phyla-Agia-Fylaxis-3116, Cyprus

**Offered at:** €1,800,000

**Estate ID:** 73406

**Ref:** ba5415840

NET internal area: 550

Bathrooms: 1

Bedrooms: 5

Parking spaces: Uncovered cars

Available from: 2024-10-25

Offered at: **1,800,00**0

Type: PrivateHouse

"""""Astonishing six (6) bedroom detached house with a wonderful outdoor and garden area, available now for immediate sale. The property consists of an internal covered area of 550 square meters and sits on 732 square meters of plot. It consists of two levels, with a total of six bedrooms and with an ensuite bathroom, shower, and guest toilet. The ground-level floor consists of a large dining and living room area and a separate spacious kitchen area with its private living room area. The floor leads to the balcony area that offers amazing views of Limassol City. It offers a private swimming pool and a well-preserved garden area that is ideal for families. This house is equipped with...