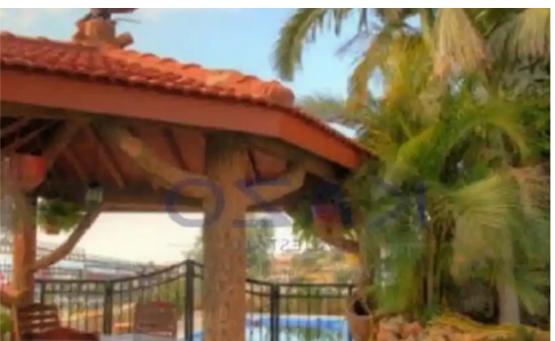

## 6-bedroom detached house f?r s?le

Limassol, Agios-Panteleimon-School-Agia-Phyla-Agia-Fylaxis-3116, Cyprus

**Offered at:** €1,800,000

**Estate ID:** 73406

**Ref:** ba5415840

NET internal area: 550

Bathrooms: 1

Bedrooms: 5

Parking spaces: Uncovered cars

Available from: 2024-10-25

Offered at: **1,800,00**0

Type: PrivateHouse

"""""Astonishing six (6) bedroom detached house with a wonderful outdoor and garden area, available now for immediate sale. The property consists of an internal covered area of 550 square meters and sits on 732 square meters of plot. It consists of two levels, with a total of six bedrooms and with an ensuite bathroom, shower, and guest toilet. The ground-level floor consists of a large dining and living room area and a separate spacious kitchen area with its private living room area. The floor leads to the balcony area that offers amazing views of Limassol City. It offers a private swimming pool and a well-preserved garden area that is ideal for families. This house is equipped with...