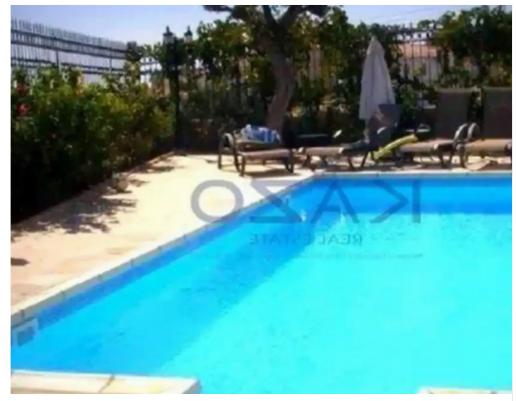

## 6-bedroom detached house f?r s?le

Limassol, Agios-Panteleimon-School-Agia-Phyla-Agia-Fylaxis-3116, Cyprus

**Offered at:** €1,800,000

**Estate ID:** 73406

**Ref:** ba5415840

NET internal area: 550

Bathrooms: 1

Bedrooms: 5

Parking spaces: Uncovered cars

Available from: 2024-10-25

Offered at: **1,800,00**0

Type: PrivateHouse

"""""Astonishing six (6) bedroom detached house with a wonderful outdoor and garden area, available now for immediate sale. The property consists of an internal covered area of 550 square meters and sits on 732 square meters of plot. It consists of two levels, with a total of six bedrooms and with an ensuite bathroom, shower, and guest toilet. The ground-level floor consists of a large dining and living room area and a separate spacious kitchen area with its private living room area. The floor leads to the balcony area that offers amazing views of Limassol City. It offers a private swimming pool and a well-preserved garden area that is ideal for families. This house is equipped with...