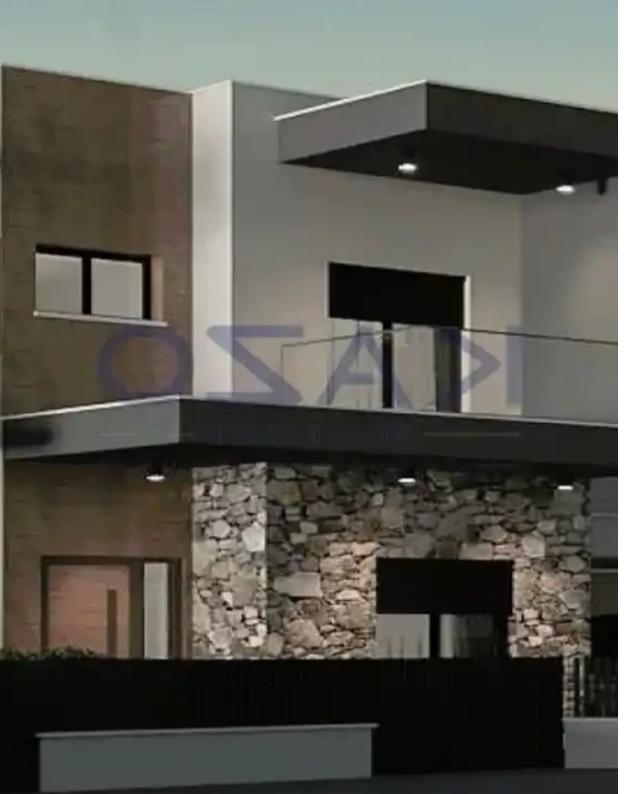

## 3-bedroom semi-detached f?r s?le

Limassol, Erimi-4630, Cyprus

**Offered at:** € 370,000

**Estate ID:** 73412

**Ref:** ba5416554

NET internal area: 150

Bathrooms: 2

Bedrooms: 3

Parking spaces: Covered cars

Available from: 2024-10-25

Offered at: 370,000

Type: **SemidetachedHouse** 

""Discover a beautiful project, consisting of eight modern three bedroom semi-detached houses for sale in Erimi. The property covers 150 sqm internal space and 19 sqm covered veranda. It comprises of a living room, an open plan kitchen, three spacious and bright bedrooms, an en-suite shower, the main shower room and a guest lavatory. The house comes in two levels, while one covered parking space and one storage unit is provided.""...