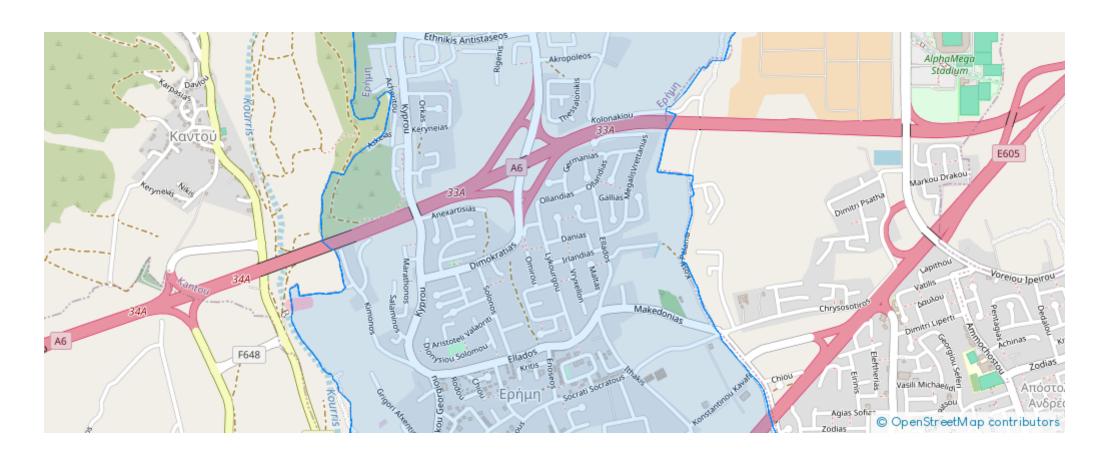

## 3-bedroom semi-detached f?r s?le

Limassol, Erimi-4630, Cyprus

**Offered at:** € 370,000

**Estate ID:** 73412

**Ref:** ba5416554











NET internal area: 150



Bathrooms: 2



Bedrooms: 3



Parking spaces: Covered cars



Available from: 2024-10-25



Offered at: 370,000



Type: **SemidetachedHouse** 

""Discover a beautiful project, consisting of eight modern three bedroom semi-detached houses for sale in Erimi. The property covers 150 sqm internal space and 19 sqm covered veranda. It comprises of a living room, an open plan kitchen, three spacious and bright bedrooms, an en-suite shower, the main shower room and a guest lavatory. The house comes in two levels, while one covered parking space and one storage unit is provided.""...

## **Estate on map:**