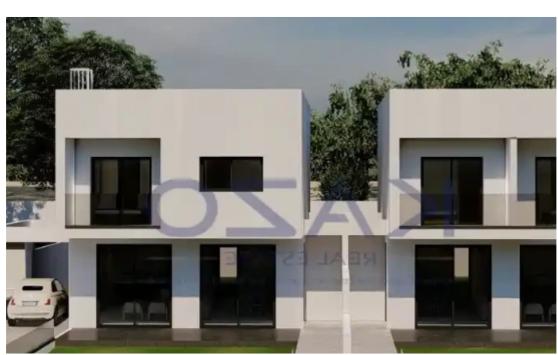

## 3-bedroom detached house f?r s?le

Limassol, Palodeia-4549, Cyprus

**Offered at:** € 495,000

**Estate ID:** 73430

**Ref:** ba5416453

NET internal area: 16

Bathrooms: 1

Bedrooms: 3

Parking spaces: Covered cars

Available from: 2024-10-25

Offered at: 495,000

Type: PrivateHouse

""""Off-plan excellent design of a three-bedroom house available for sale in the beautiful area of Palodeia! The house sits on 427 square meters of plot area and covers an internal area of 161 square meters. On the ground level, the house consists of an open plan layout design of the living room and kitchen area, which connects with the front and back garden areas. It additionally offers a guest toilet, a covered parking area, and a storage unit. On the first floor, it offers three bedrooms, of which the master bedroom is equipped with an ensuite shower unit, whereas the other two additional bedrooms share a master bathroom unit. The house offers a 5% VAT for first-time buyers! The propert...