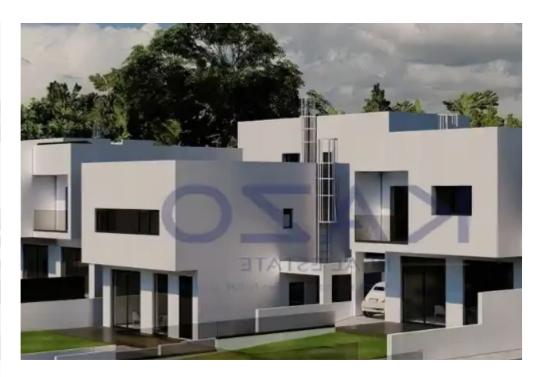

## 3-bedroom detached house f?r s?le

Limassol, Palodeia-4549, Cyprus

**Offered at:** € 495,000

**Estate ID:** 73430

**Ref:** ba5416453

NET internal area: 16

Bathrooms: 1

Bedrooms: 3

Parking spaces: Covered cars

Available from: 2024-10-25

Offered at: 495,000

Type: PrivateHouse

""""Off-plan excellent design of a three-bedroom house available for sale in the beautiful area of Palodeia! The house sits on 427 square meters of plot area and covers an internal area of 161 square meters. On the ground level, the house consists of an open plan layout design of the living room and kitchen area, which connects with the front and back garden areas. It additionally offers a guest toilet, a covered parking area, and a storage unit. On the first floor, it offers three bedrooms, of which the master bedroom is equipped with an ensuite shower unit, whereas the other two additional bedrooms share a master bathroom unit. The house offers a 5% VAT for first-time buyers! The propert...