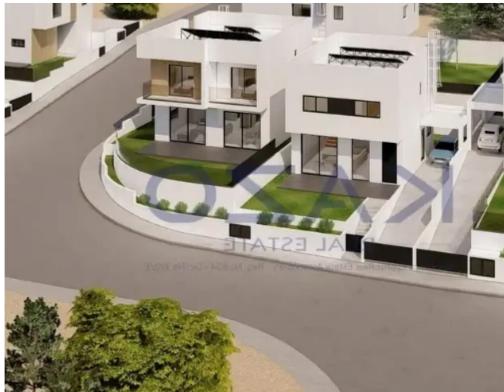

## 3-bedroom detached house f?r s?le

Limassol, Palodeia-4549, Cyprus

**Offered at:** € 495,000

**Estate ID:** 73430

**Ref:** ba5416453

NET internal area: 16

Bathrooms: 1

Bedrooms: 3

Parking spaces: Covered cars

Available from: 2024-10-25

Offered at: 495,000

Type: PrivateHouse

""""Off-plan excellent design of a three-bedroom house available for sale in the beautiful area of Palodeia! The house sits on 427 square meters of plot area and covers an internal area of 161 square meters. On the ground level, the house consists of an open plan layout design of the living room and kitchen area, which connects with the front and back garden areas. It additionally offers a guest toilet, a covered parking area, and a storage unit. On the first floor, it offers three bedrooms, of which the master bedroom is equipped with an ensuite shower unit, whereas the other two additional bedrooms share a master bathroom unit. The house offers a 5% VAT for first-time buyers! The propert...