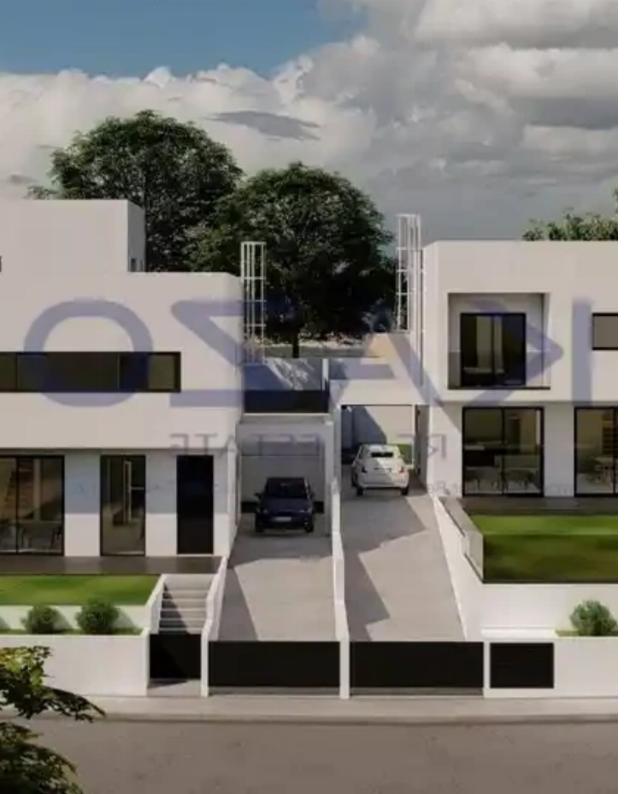

## 3-bedroom detached house f?r s?le

Limassol, Palodeia-4549, Cyprus

**Offered at:** € 495,000

**Estate ID:** 73430

**Ref:** ba5416453

NET internal area: 16

Bathrooms: 1

Bedrooms: 3

Parking spaces: Covered cars

Available from: 2024-10-25

Offered at: 495,000

Type: PrivateHouse

""""Off-plan excellent design of a three-bedroom house available for sale in the beautiful area of Palodeia! The house sits on 427 square meters of plot area and covers an internal area of 161 square meters. On the ground level, the house consists of an open plan layout design of the living room and kitchen area, which connects with the front and back garden areas. It additionally offers a guest toilet, a covered parking area, and a storage unit. On the first floor, it offers three bedrooms, of which the master bedroom is equipped with an ensuite shower unit, whereas the other two additional bedrooms share a master bathroom unit. The house offers a 5% VAT for first-time buyers! The propert...