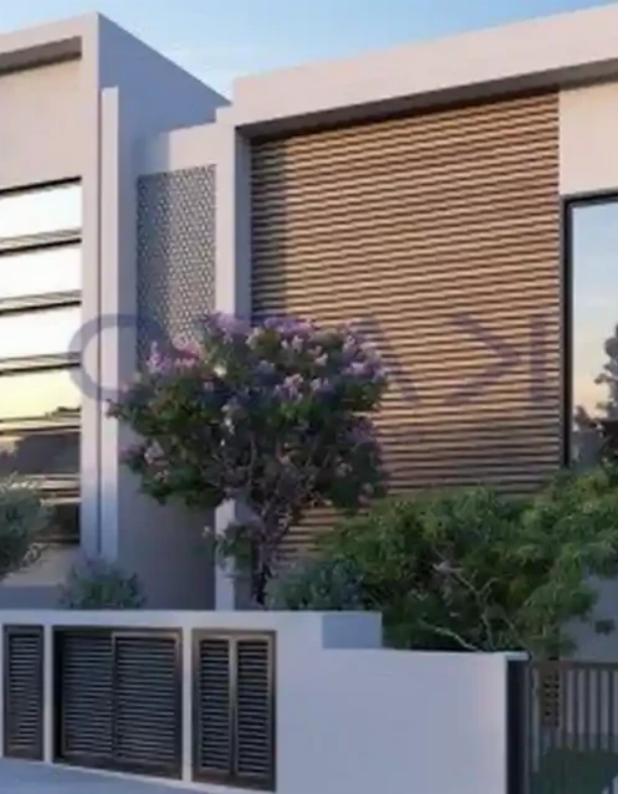

## 3-bedroom detached house f?r s?le

Limassol, Sotira-4633, Cyprus

**Offered at:** €410,000

**Estate ID:** 73437

**Ref:** ba5421379

NET internal area: 168

Bathrooms: 1

Bedrooms: 3

Parking spaces: Covered cars

Available from: 2024-10-25

Offered at: 410,000

Type: **PrivateHouse** 

""Modern design of a soon-to-be-developed three-bedroom detached house in the astonishing location of Sotira. The property is designed with two floors, of which the living, dining, and kitchen areas are situated on the ground level, whereas the three bedrooms are located on the first floor. The area of Sotira is located in the western part of Limassol, just 15-minute driving distance, enabling easy access to the city. The detached property offers 168 square meters of internal covered area and sits on 496 square meters of plot area. Call us and find out more information or book a viewing form!""...