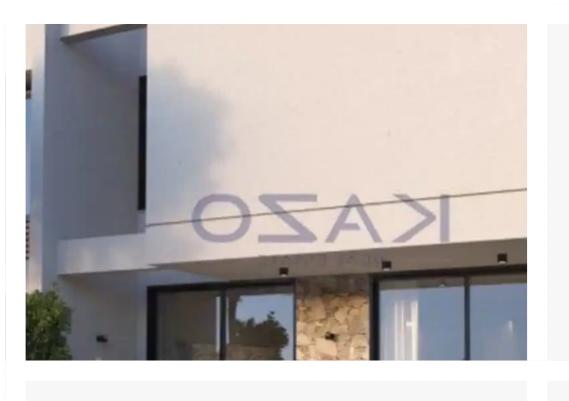

## 3-bedroom detached house f?r s?le

Limassol, Sotira-4633, Cyprus

**Offered at:** €410,000

**Estate ID:** 73437

**Ref:** ba5421379

NET internal area: 168

Bathrooms: 1

Bedrooms: 3

Parking spaces: Covered cars

Available from: 2024-10-25

Offered at: 410,000

Type: **PrivateHouse** 

""Modern design of a soon-to-be-developed three-bedroom detached house in the astonishing location of Sotira. The property is designed with two floors, of which the living, dining, and kitchen areas are situated on the ground level, whereas the three bedrooms are located on the first floor. The area of Sotira is located in the western part of Limassol, just 15-minute driving distance, enabling easy access to the city. The detached property offers 168 square meters of internal covered area and sits on 496 square meters of plot area. Call us and find out more information or book a viewing form!""...