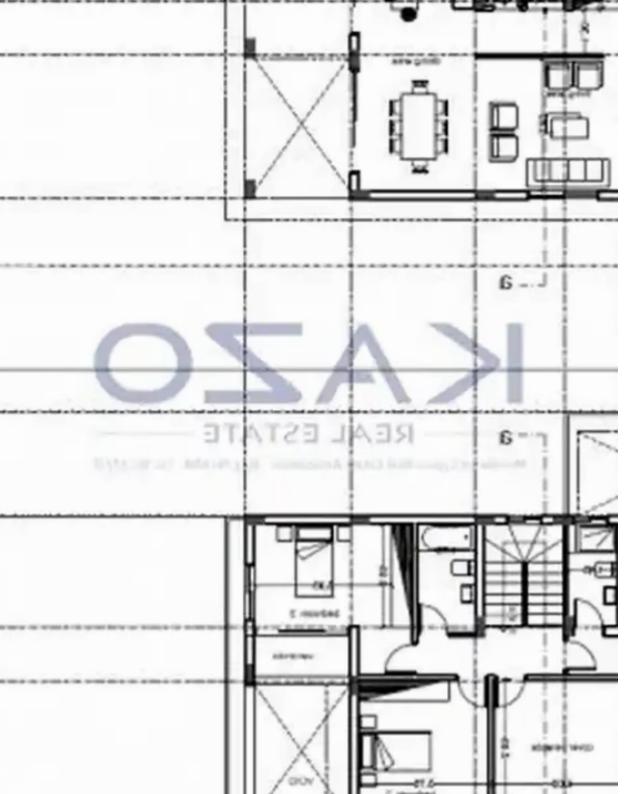

## 4-bedroom detached house f?r s?le

Limassol, Souni-4717, Cyprus

**Offered at:** € 650,000

**Estate ID:** 73438

**Ref:** ba5421381

NET internal area: 172

Bathrooms: 1

Bedrooms: 4

Parking spaces: Covered cars

Available from: 2024-10-25

Offered at: **650,000** 

Type: PrivateHouse

"""Amazing design of an under-construction four-bedroom detached house for sale in Souni area. This brilliant four-bedroom house is located in the forest area of Souni. In proximity distance to this beautiful house, the residents will find all the necessary services that a household needs, services such as supermarkets, bakeries, pharmacies, restaurants, gyms, parks, kindergartners, private and public schools, cafes, public transportation, retail shops, beaches, and more. Within 7-15 minutes from the property, there is the Motorway, My Mall, the New Casino, Lady's Mile, and many other interesting places in this vibrant city. The detached house sits on a plot area of 500 square meter...