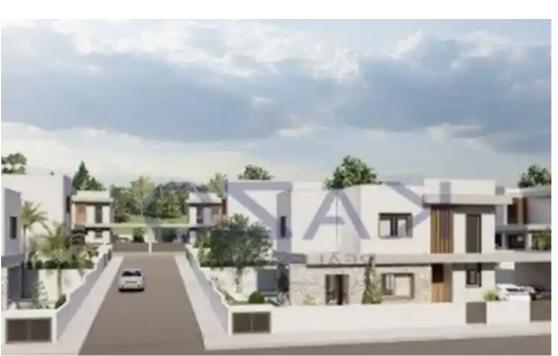

## 4-bedroom detached house f?r s?le

Limassol, Souni-4717, Cyprus

**Offered at:** € 650,000

**Estate ID:** 73438

**Ref:** ba5421381

NET internal area: 172

Bathrooms: 1

Bedrooms: 4

Parking spaces: Covered cars

Available from: 2024-10-25

Offered at: **650,000** 

Type: PrivateHouse

"""Amazing design of an under-construction four-bedroom detached house for sale in Souni area. This brilliant four-bedroom house is located in the forest area of Souni. In proximity distance to this beautiful house, the residents will find all the necessary services that a household needs, services such as supermarkets, bakeries, pharmacies, restaurants, gyms, parks, kindergartners, private and public schools, cafes, public transportation, retail shops, beaches, and more. Within 7-15 minutes from the property, there is the Motorway, My Mall, the New Casino, Lady's Mile, and many other interesting places in this vibrant city. The detached house sits on a plot area of 500 square meter...