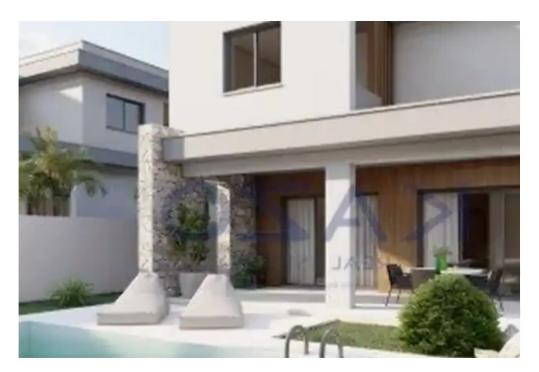

## 4-bedroom detached house f?r s?le

Limassol, Souni-4717, Cyprus

**Offered at:** € 650,000

**Estate ID:** 73438

**Ref:** ba5421381

NET internal area: 172

Bathrooms: 1

Bedrooms: 4

Parking spaces: Covered cars

Available from: 2024-10-25

Offered at: **650,000** 

Type: PrivateHouse

"""Amazing design of an under-construction four-bedroom detached house for sale in Souni area. This brilliant four-bedroom house is located in the forest area of Souni. In proximity distance to this beautiful house, the residents will find all the necessary services that a household needs, services such as supermarkets, bakeries, pharmacies, restaurants, gyms, parks, kindergartners, private and public schools, cafes, public transportation, retail shops, beaches, and more. Within 7-15 minutes from the property, there is the Motorway, My Mall, the New Casino, Lady's Mile, and many other interesting places in this vibrant city. The detached house sits on a plot area of 500 square meter...