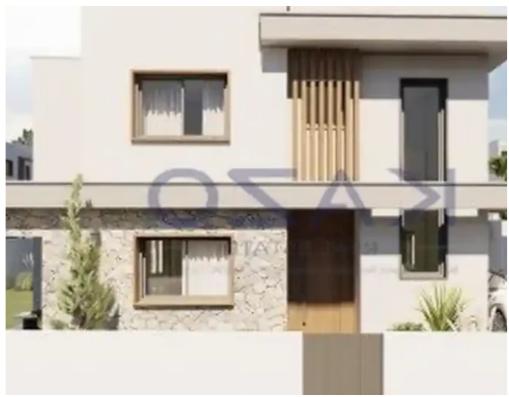

## 4-bedroom detached house f?r s?le

Limassol, Souni-4717, Cyprus

**Offered at:** € 650,000

**Estate ID:** 73438

**Ref:** ba5421381

NET internal area: 172

Bathrooms: 1

Bedrooms: 4

Parking spaces: Covered cars

Available from: 2024-10-25

Offered at: **650,000** 

Type: PrivateHouse

"""Amazing design of an under-construction four-bedroom detached house for sale in Souni area. This brilliant four-bedroom house is located in the forest area of Souni. In proximity distance to this beautiful house, the residents will find all the necessary services that a household needs, services such as supermarkets, bakeries, pharmacies, restaurants, gyms, parks, kindergartners, private and public schools, cafes, public transportation, retail shops, beaches, and more. Within 7-15 minutes from the property, there is the Motorway, My Mall, the New Casino, Lady's Mile, and many other interesting places in this vibrant city. The detached house sits on a plot area of 500 square meter...