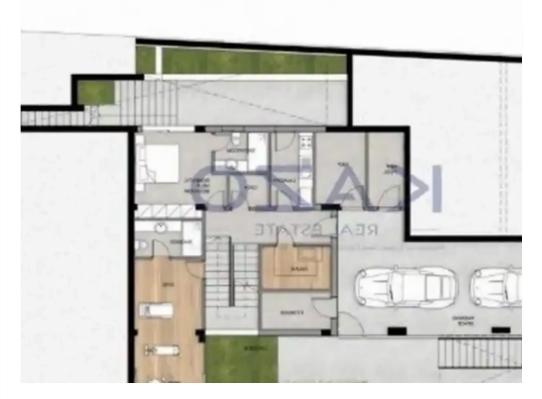

## 4-bedroom detached house f?r s?le

Limassol, Panthea-Mesa-Geitonia-4007, Cyprus

**Offered at:** €1,170,000

**Estate ID:** 73445

**Ref:** ba5421365

NET internal area: 374

Bathrooms: 1

Bedrooms: 4

Parking spaces: Covered cars

Available from: 2024-10-25

Offered at: **1,170,000** 

Type: PrivateHouse

""""Great sales offer of an off-plan four-bedroom detached villa with a private swimming pool and stunning town and sea views, in the Panthea area. The detached villa will be located in a calm and family-friendly neighborhood, in the beautiful Panthea area. The location of this brilliant house will offer easy access to the Motorway and astonishing town and sea views. Within 15 minutes of driving distance, the residents will find the Old Town, Limassol Marina, My Mall, New Casino, Lady's Mile, Germasoyeia Tourist area, and the sandy Dasoudi Beach. In addition, the house will be in proximity distance to all essential services and amenities that a contemporary household will require to co...