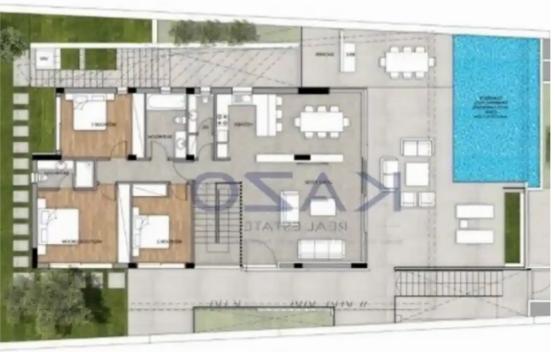

## 4-bedroom detached house f?r s?le

Limassol, Panthea-Mesa-Geitonia-4007, Cyprus

**Offered at:** €1,170,000

**Estate ID:** 73445

**Ref:** ba5421365

NET internal area: 374

Bathrooms: 1

Bedrooms: 4

Parking spaces: Covered cars

Available from: 2024-10-25

Offered at: **1,170,000** 

Type: PrivateHouse

""""Great sales offer of an off-plan four-bedroom detached villa with a private swimming pool and stunning town and sea views, in the Panthea area. The detached villa will be located in a calm and family-friendly neighborhood, in the beautiful Panthea area. The location of this brilliant house will offer easy access to the Motorway and astonishing town and sea views. Within 15 minutes of driving distance, the residents will find the Old Town, Limassol Marina, My Mall, New Casino, Lady's Mile, Germasoyeia Tourist area, and the sandy Dasoudi Beach. In addition, the house will be in proximity distance to all essential services and amenities that a contemporary household will require to co...