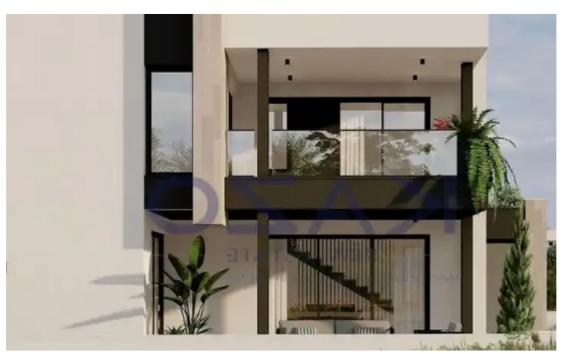

## 3-bedroom detached house f?r s?le

Limassol, Palodeia-4549, Cyprus

**Offered at:** €410,000

**Estate ID:** 73447

**Ref:** ba5421360

NET internal area: 136

Bathrooms: 2

Bedrooms: 3

Parking spaces: Covered cars

Available from: 2024-10-25

Offered at: 410,000

Type: PrivateHouse

"""Incredible sales opportunity of a three-bedroom off-plan detached villa for sale in Palodia village, north of Limassol. This brilliant three-bedroom detached villa is located in Palodia village, in a calm and family-friendly neighborhood. The detached house is about ten-minute drive to the Motorway, twenty minutes to the Limassol center and to any quarter of the city, from the New Casino to the Pyrgos Tourist area. Also, in proximity distance to the house, there are all the necessary amenities and services that a household requires to cover its needs, services ranging from supermarkets, bakeries, restaurants, kindergartens, pharmacies, private and public schools (Pascal, Grammar, Herita...