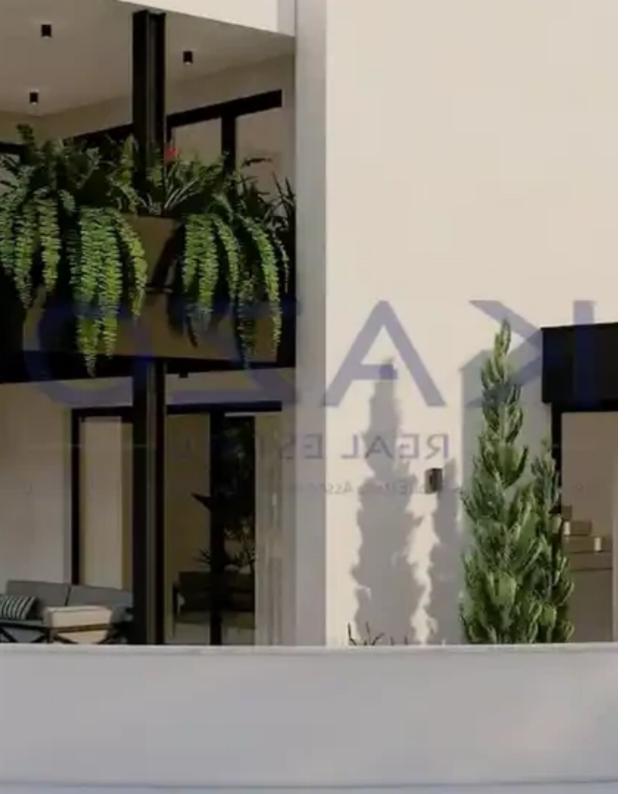

## 3-bedroom detached house f?r s?le

Limassol, Palodeia-4549, Cyprus

**Offered at:** €410,000

**Estate ID:** 73447

**Ref:** ba5421360

NET internal area: 136

Bathrooms: 2

Bedrooms: 3

Parking spaces: Covered cars

Available from: 2024-10-25

Offered at: 410,000

Type: PrivateHouse

"""Incredible sales opportunity of a three-bedroom off-plan detached villa for sale in Palodia village, north of Limassol. This brilliant three-bedroom detached villa is located in Palodia village, in a calm and family-friendly neighborhood. The detached house is about ten-minute drive to the Motorway, twenty minutes to the Limassol center and to any quarter of the city, from the New Casino to the Pyrgos Tourist area. Also, in proximity distance to the house, there are all the necessary amenities and services that a household requires to cover its needs, services ranging from supermarkets, bakeries, restaurants, kindergartens, pharmacies, private and public schools (Pascal, Grammar, Herita...