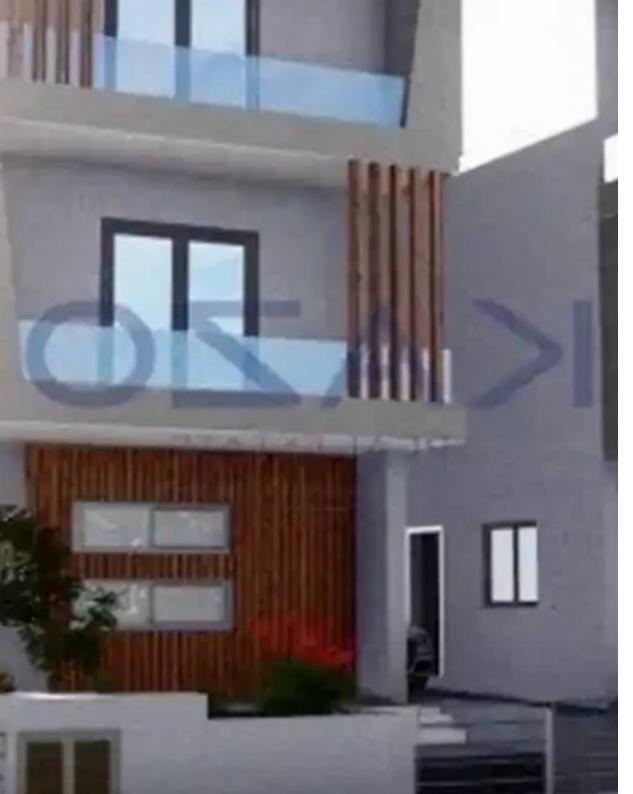

## s?le

Limassol, Panthea-Grammar-School-Agios-Athanasios-4105, Cyprus

Offered at: € 695,000 Estate ID: 73455 Ref: ba5421349

""""Located in the beautiful residential area of Agios Athanasios, on the northern district of Limassol above the motorway, this property offers to its new resident a peaceful living in a quiet neighborhood, just 10 minutes driving distance from the city center and the beachfront. This A+ energy efficiency property offers thermal and acoustic comfort to the resident, enabling low costs of electricity, due to insulative construction materials and double glazed windows. The detached house offers a massive internal covered area of 263 square meters and sits on 266 square meters of plot area. On the ground level, the property consists of an open plan layout design of the kitchen area along wi...