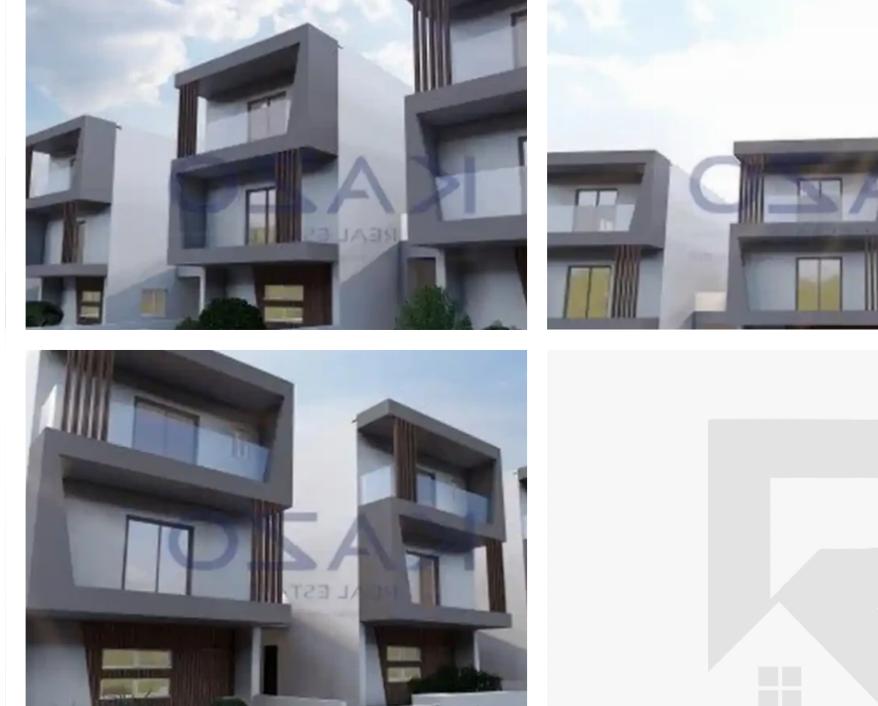

## s?le

Limassol, Panthea-Grammar-School-Agios-Athanasios-4105, Cyprus

Offered at: € 695,000 Estate ID: 73455 Ref: ba5421349

""""Located in the beautiful residential area of Agios Athanasios, on the northern district of Limassol above the motorway, this property offers to its new resident a peaceful living in a quiet neighborhood, just 10 minutes driving distance from the city center and the beachfront. This A+ energy efficiency property offers thermal and acoustic comfort to the resident, enabling low costs of electricity, due to insulative construction materials and double glazed windows. The detached house offers a massive internal covered area of 263 square meters and sits on 266 square meters of plot area. On the ground level, the property consists of an open plan layout design of the kitchen area along wi...