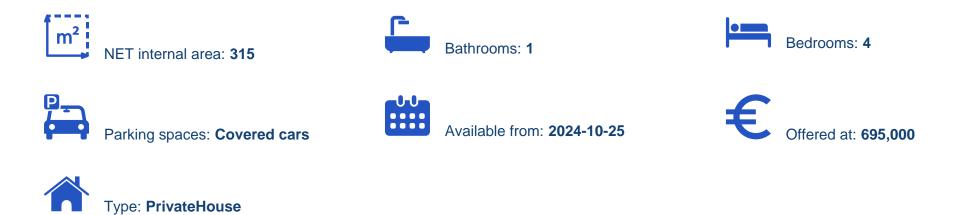

## s?le

Limassol, Panthea-Grammar-School-Agios-Athanasios-4105, Cyprus

Offered at: € 695,000 Estate ID: 73455 Ref: ba5421349

""""Located in the beautiful residential area of Agios Athanasios, on the northern district of Limassol above the motorway, this property offers to its new resident a peaceful living in a quiet neighborhood, just 10 minutes driving distance from the city center and the beachfront. This A+ energy efficiency property offers thermal and acoustic comfort to the resident, enabling low costs of electricity, due to insulative construction materials and double glazed windows. The detached house offers a massive internal covered area of 263 square meters and sits on 266 square meters of plot area. On the ground level, the property consists of an open plan layout design of the kitchen area along wi...