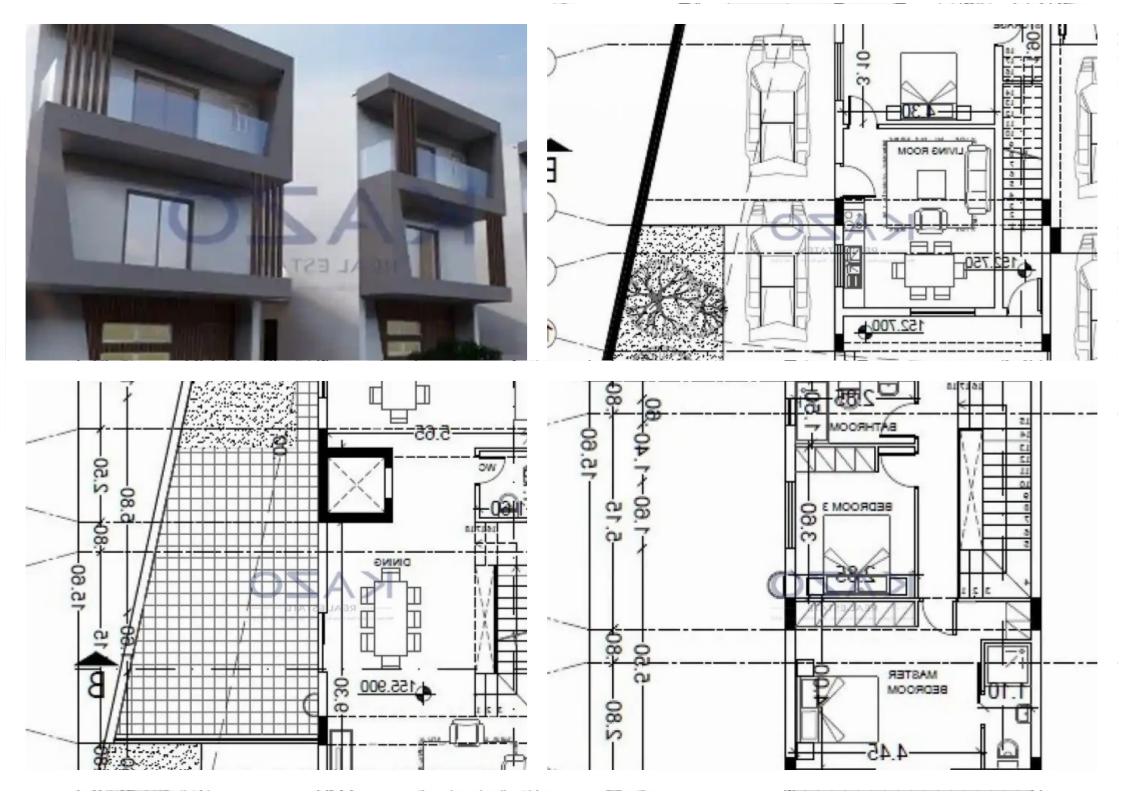

## 5-bedroom detached house f?r s?le

Limassol, Panthea-Grammar-School-Agios-Athanasios-4105, Cyprus

**Offered at:** € 690,000

**Estate ID:** 73457

**Ref:** ba5421350

NET internal area: 26:

Bathrooms: 1

Bedrooms: 5

Parking spaces: Uncovered cars

Available from: 2024-10-25

Offered at: 690,000

Type: PrivateHouse

"""""For sale five-bedroom detached houses for sale in Agios Athanasios area. The property is situated on a plot of 242 square meters and offers a covered area of 263 square meters. In the basement of this lovely detached house, there is an open plan kitchen, dining, and living room area, a toilet with a shower, a storage room, and a bedroom. In addition, on the ground floor, there is an open-plan layout dining, kitchen, and living area, one guest toilet, covered verandas, and a large garden area, while on the first floor the residents will find one master bedroom with an en-suite shower and a covered balcony, three additional bedrooms, one toilet with a shower, and a laundry area. As a pl...