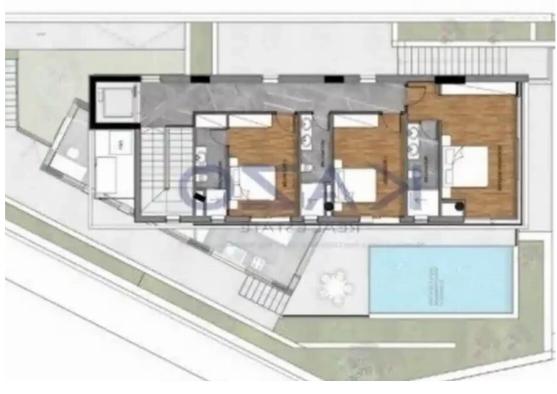

Parking spaces: Covered cars

Available from: 2024-10-25

Offered at: **1,010,00**0

Type: PrivateHouse

"""""Modern and prestigious five-bedroom detached villas with panoramic town and sea views are available for sale in the Panthea Area, currently offplan. The five-bedroom villa will cover a total plot area of 351 square meters and will offer a covered area of 432 square meters. On the basement level
of this amazing detached villa, there will be a bedroom with an en-suite shower, a laundry room, a gym and sauna area with a shower, a storage unit,
and two covered parking spaces. On the ground level, the residents will find a spacious open-plan kitchen, dining, and living room area, a guest toilet,
an office room, a cozy covered and uncovered veranda, and a private swimming pool. On the fir...