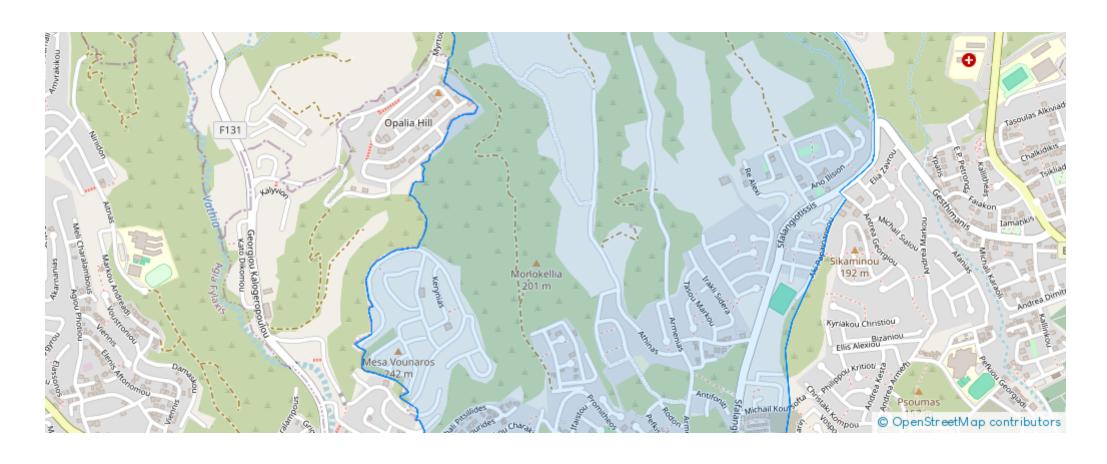

ilable from: 2024-10-25



Offered at: **1,010,00**0



Type: PrivateHouse

"""""Modern and prestigious five-bedroom detached villas with panoramic town and sea views are available for sale in the Panthea Area, currently offplan. The five-bedroom villa will cover a total plot area of 351 square meters and will offer a covered area of 432 square meters. On the basement level
of this amazing detached villa, there will be a bedroom with an en-suite shower, a laundry room, a gym and sauna area with a shower, a storage unit,
and two covered parking spaces. On the ground level, the residents will find a spacious open-plan kitchen, dining, and living room area, a guest toilet,
an office room, a cozy covered and uncovered veranda, and a private swimming pool. On the fir...

## **Estate on map:**