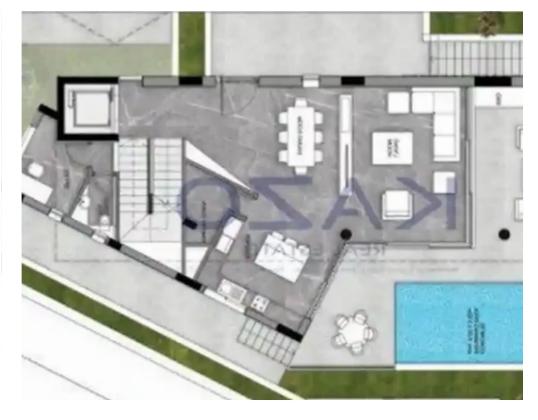

Parking spaces: Covered cars

Available from: 2024-10-25

Offered at: **1,010,00**0

Type: PrivateHouse

"""""Modern and prestigious five-bedroom detached villas with panoramic town and sea views are available for sale in the Panthea Area, currently offplan. The five-bedroom villa will cover a total plot area of 351 square meters and will offer a covered area of 432 square meters. On the basement level
of this amazing detached villa, there will be a bedroom with an en-suite shower, a laundry room, a gym and sauna area with a shower, a storage unit,
and two covered parking spaces. On the ground level, the residents will find a spacious open-plan kitchen, dining, and living room area, a guest toilet,
an office room, a cozy covered and uncovered veranda, and a private swimming pool. On the fir...