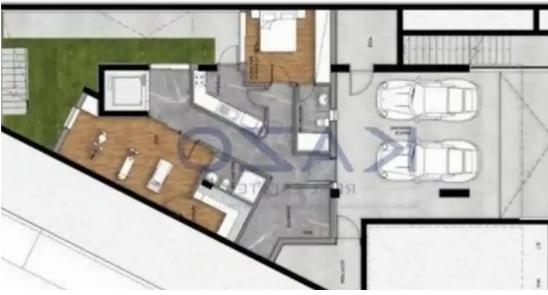

Parking spaces: Covered cars

Available from: 2024-10-25

Offered at: **1,010,00**0

Type: PrivateHouse

"""""Modern and prestigious five-bedroom detached villas with panoramic town and sea views are available for sale in the Panthea Area, currently offplan. The five-bedroom villa will cover a total plot area of 351 square meters and will offer a covered area of 432 square meters. On the basement level
of this amazing detached villa, there will be a bedroom with an en-suite shower, a laundry room, a gym and sauna area with a shower, a storage unit,
and two covered parking spaces. On the ground level, the residents will find a spacious open-plan kitchen, dining, and living room area, a guest toilet,
an office room, a cozy covered and uncovered veranda, and a private swimming pool. On the fir...