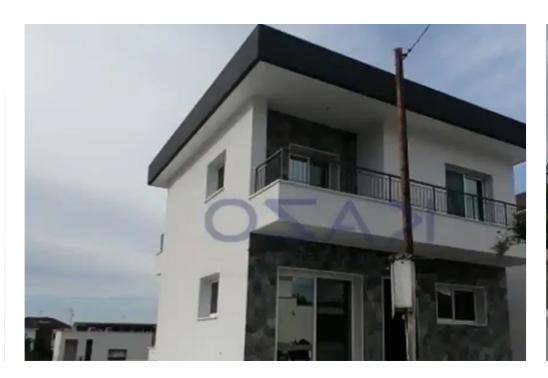

## 3-bedroom detached house f?r s?le

Limassol, Parekklisia-4520, Cyprus

**Offered at:** €500,000

**Estate ID:** 73476

**Ref:** ba5416300

NET internal area: 200

Bathrooms: 1

Bedrooms: 3

Parking spaces: Uncovered cars

Available from: 2024-10-25

Offered at: **500,000** 

Type: **PrivateHouse** 

area and sits on 385 square meters of plot area. The property offers three bedrooms on the first floor, of which the master bedroom is equipped with an ensuite shower unit and a main bathroom unit for the additional two bedrooms. On the ground level, there is an open plan design of the kitchen and living room area, and additionally, there is an extra room in the semi-basement level, ideal for a housemate room, playroom, guesthouse or office space. Call us now or book a viewing form!"""""""""...