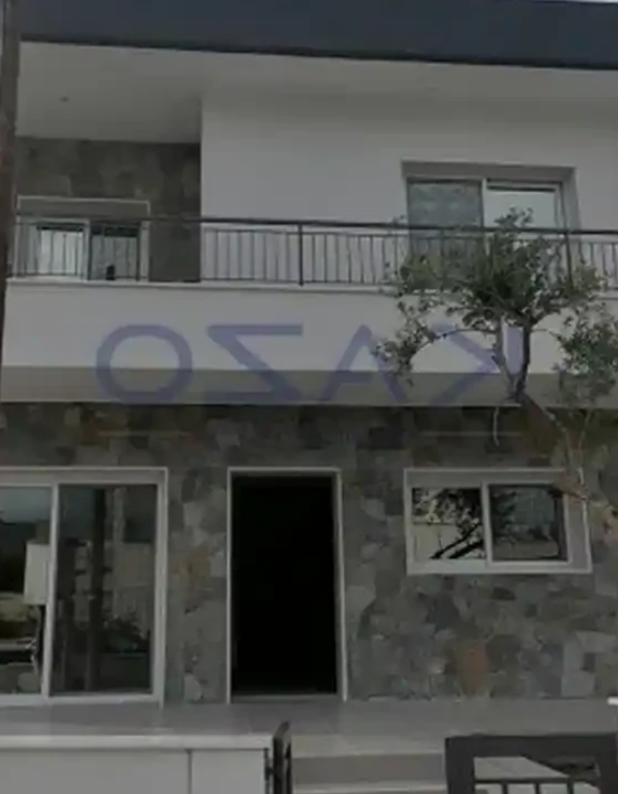

## 3-bedroom detached house f?r s?le

Limassol, Parekklisia-4520, Cyprus

**Offered at:** €500,000

**Estate ID:** 73476

**Ref:** ba5416300

NET internal area: 200

Bathrooms: 1

Bedrooms: 3

Parking spaces: Uncovered cars

Available from: 2024-10-25

Offered at: **500,000** 

Type: **PrivateHouse** 

area and sits on 385 square meters of plot area. The property offers three bedrooms on the first floor, of which the master bedroom is equipped with an ensuite shower unit and a main bathroom unit for the additional two bedrooms. On the ground level, there is an open plan design of the kitchen and living room area, and additionally, there is an extra room in the semi-basement level, ideal for a housemate room, playroom, guesthouse or office space. Call us now or book a viewing form!"""""""""...