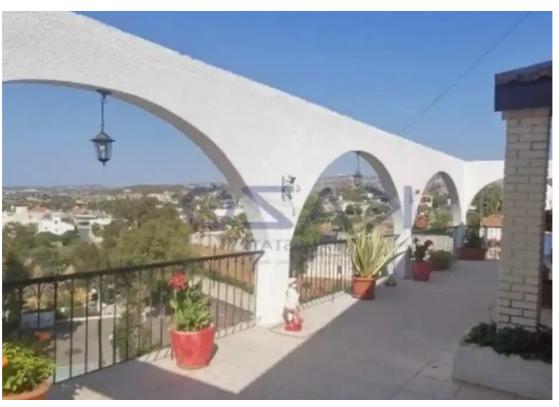

Parking spaces: Uncovered cars

Available from: 2024-10-25

Offered at: 550,000

Type: PrivateHouse

bungalow house. The property consists of an internal covered area of 105 square meters and sits on 1,075 square meters of land. It is offered in an unfurnished condition and it consists of a spacious living and dining area, a separate kitchen unit, a guest toilet, a main bathroom, and three bedrooms. The detached house offers privacy for those who want to reside in a peaceful environment, away from the city's noise and pollution. Located in between Moni and Pyrgos villages, there are various amenities available for the household, but with...