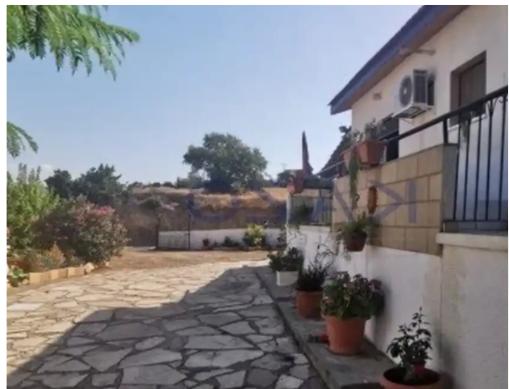

## 3-bedroom detached house f?r s?le

Limassol, Moni-4525, Cyprus

**Offered at:** €550,000

**Estate ID:** 73478

**Ref:** ba5416222

NET internal area: 105

Bathrooms: 1

Bedrooms: 3

Parking spaces: Uncovered cars

Available from: 2024-10-25

Offered at: 550,000

Type: PrivateHouse

bungalow house. The property consists of an internal covered area of 105 square meters and sits on 1,075 square meters of land. It is offered in an unfurnished condition and it consists of a spacious living and dining area, a separate kitchen unit, a guest toilet, a main bathroom, and three bedrooms. The detached house offers privacy for those who want to reside in a peaceful environment, away from the city's noise and pollution. Located in between Moni and Pyrgos villages, there are various amenities available for the household, but with...