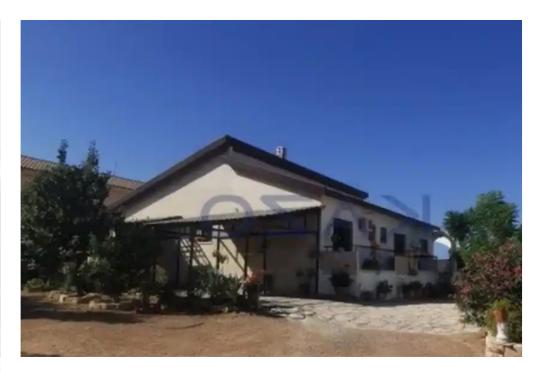

## 3-bedroom detached house f?r s?le

Limassol, Moni-4525, Cyprus

**Offered at:** €550,000

**Estate ID:** 73478

**Ref:** ba5416222

NET internal area: 105

Bathrooms: 1

Bedrooms: 3

Parking spaces: Uncovered cars

Available from: 2024-10-25

Offered at: 550,000

Type: PrivateHouse

bungalow house. The property consists of an internal covered area of 105 square meters and sits on 1,075 square meters of land. It is offered in an unfurnished condition and it consists of a spacious living and dining area, a separate kitchen unit, a guest toilet, a main bathroom, and three bedrooms. The detached house offers privacy for those who want to reside in a peaceful environment, away from the city's noise and pollution. Located in between Moni and Pyrgos villages, there are various amenities available for the household, but with...