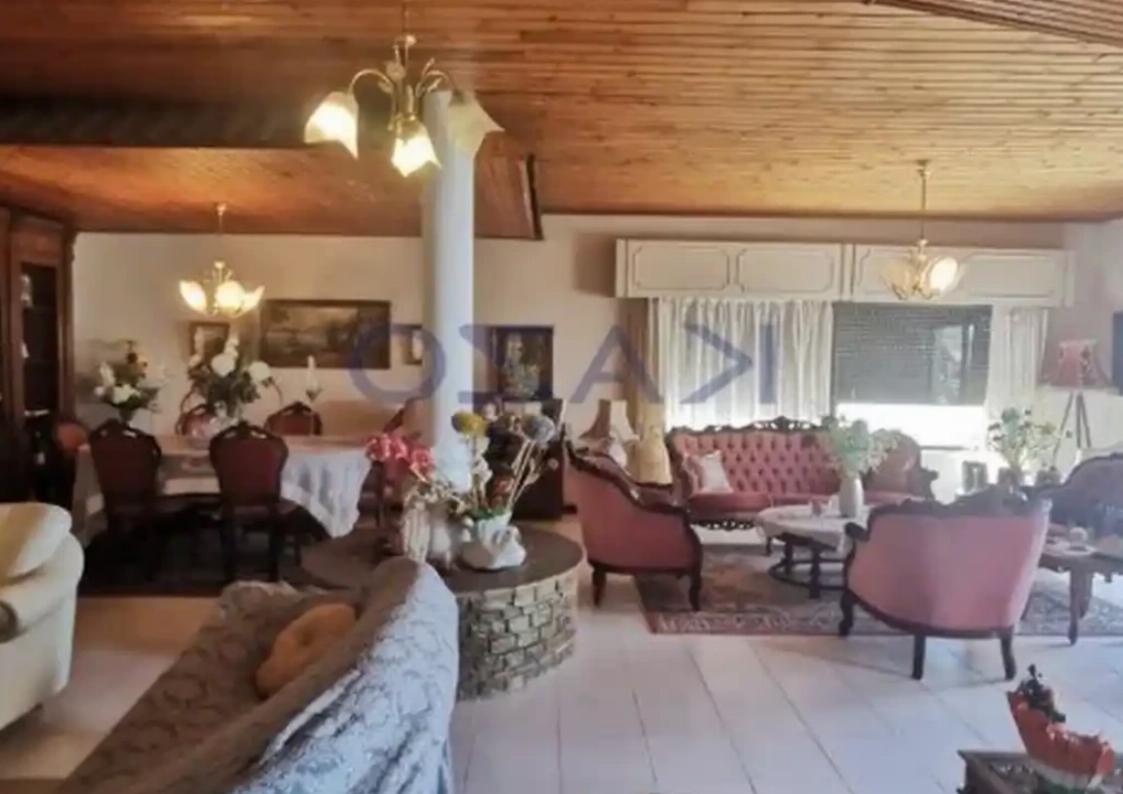

Parking spaces: Uncovered cars

Available from: 2024-10-25

Offered at: 550,000

Type: PrivateHouse

bungalow house. The property consists of an internal covered area of 105 square meters and sits on 1,075 square meters of land. It is offered in an unfurnished condition and it consists of a spacious living and dining area, a separate kitchen unit, a guest toilet, a main bathroom, and three bedrooms. The detached house offers privacy for those who want to reside in a peaceful environment, away from the city's noise and pollution. Located in between Moni and Pyrgos villages, there are various amenities available for the household, but with...