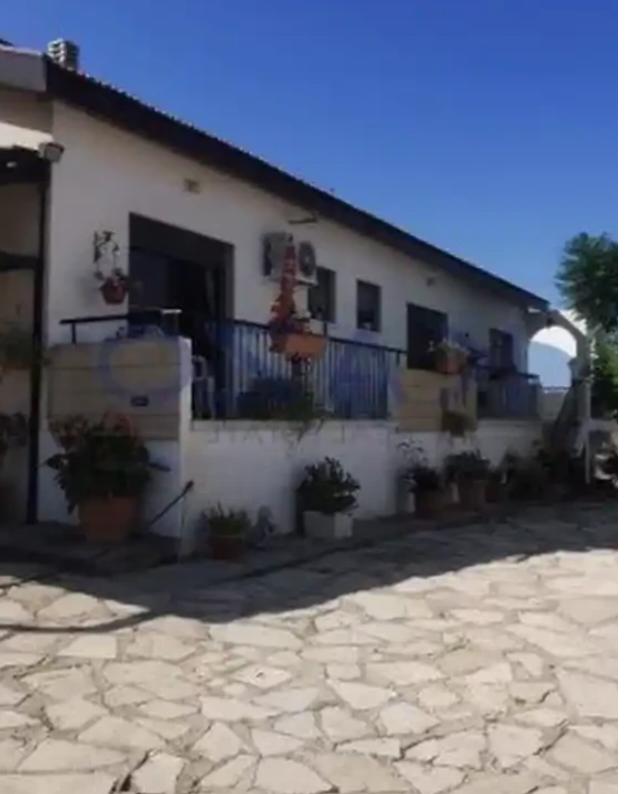

## 3-bedroom detached house f?r s?le

Limassol, Moni-4525, Cyprus

**Offered at:** €550,000

**Estate ID:** 73478

**Ref:** ba5416222

NET internal area: 105

Bathrooms: 1

Bedrooms: 3

Parking spaces: Uncovered cars

Available from: 2024-10-25

Offered at: 550,000

Type: PrivateHouse

bungalow house. The property consists of an internal covered area of 105 square meters and sits on 1,075 square meters of land. It is offered in an unfurnished condition and it consists of a spacious living and dining area, a separate kitchen unit, a guest toilet, a main bathroom, and three bedrooms. The detached house offers privacy for those who want to reside in a peaceful environment, away from the city's noise and pollution. Located in between Moni and Pyrgos villages, there are various amenities available for the household, but with...