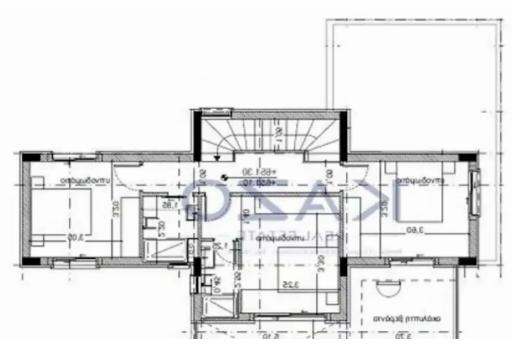

## 4-bedroom detached house f?r s?le

Limassol, Trimiklini-4730, Cyprus

**Offered at:** € 385,000

**Estate ID:** 73488

**Ref:** ba5421367

NET internal area: 151

Bathrooms: 1

Bedrooms: 4

Parking spaces: Covered cars

Available from: 2024-10-25

Offered at: 385,000

Type: **PrivateHouse** 

Trimiklini, this detached house consists of a great opportunity for anyone who enjoys a green, calm, and family-friendly atmosphere. The four-bedroom house will be in proximity distance to all the basic services that a household needs such as supermarkets (AlphaMega), bakeries, cafes, pharmacies, restaurants, and private and public schools (Pascal). Within 10-15 minutes of driving distance from Trimiklini village, the residents of this brilliant house will find some of the most popular Cypriot villages, such as Platres, Pera Pedi, and Omodos,...