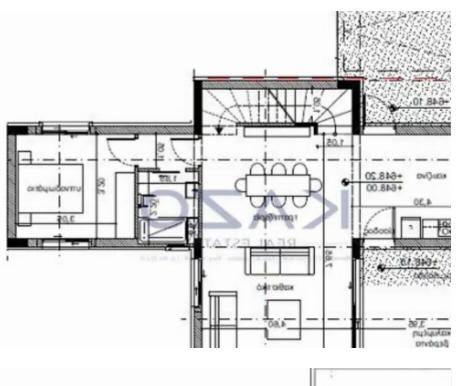

## 4-bedroom detached house f?r s?le

Limassol, Trimiklini-4730, Cyprus

**Offered at:** € 385,000

**Estate ID:** 73488

**Ref:** ba5421367

NET internal area: 151

Bathrooms: 1

Bedrooms: 4

Parking spaces: Covered cars

Available from: 2024-10-25

Offered at: 385,000

Type: **PrivateHouse** 

Trimiklini, this detached house consists of a great opportunity for anyone who enjoys a green, calm, and family-friendly atmosphere. The four-bedroom house will be in proximity distance to all the basic services that a household needs such as supermarkets (AlphaMega), bakeries, cafes, pharmacies, restaurants, and private and public schools (Pascal). Within 10-15 minutes of driving distance from Trimiklini village, the residents of this brilliant house will find some of the most popular Cypriot villages, such as Platres, Pera Pedi, and Omodos,...