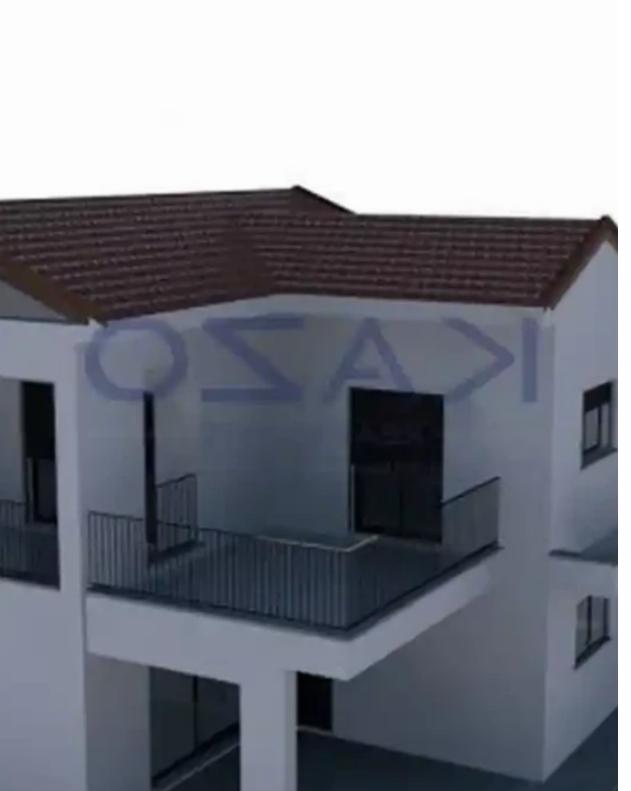

## 4-bedroom detached house f?r s?le

Limassol, Trimiklini-4730, Cyprus

**Offered at:** € 385,000

**Estate ID:** 73488

**Ref:** ba5421367

NET internal area: 151

Bathrooms: 1

Bedrooms: 4

Parking spaces: Covered cars

Available from: 2024-10-25

Offered at: 385,000

Type: **PrivateHouse** 

Trimiklini, this detached house consists of a great opportunity for anyone who enjoys a green, calm, and family-friendly atmosphere. The four-bedroom house will be in proximity distance to all the basic services that a household needs such as supermarkets (AlphaMega), bakeries, cafes, pharmacies, restaurants, and private and public schools (Pascal). Within 10-15 minutes of driving distance from Trimiklini village, the residents of this brilliant house will find some of the most popular Cypriot villages, such as Platres, Pera Pedi, and Omodos,...