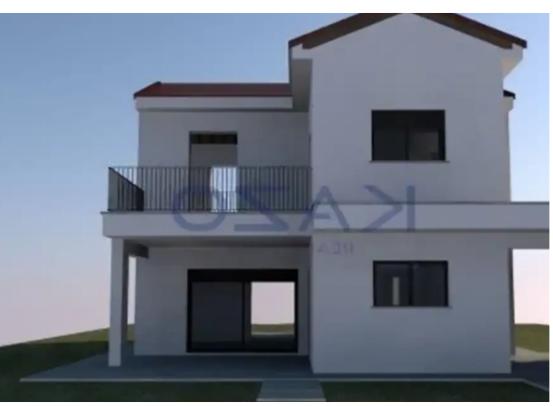

## 4-bedroom detached house f?r s?le

Limassol, Trimiklini-4730, Cyprus

**Offered at:** € 385,000

**Estate ID:** 73488

**Ref:** ba5421367

NET internal area: 151

Bathrooms: 1

Bedrooms: 4

Parking spaces: Covered cars

Available from: 2024-10-25

Offered at: 385,000

Type: **PrivateHouse** 

Trimiklini, this detached house consists of a great opportunity for anyone who enjoys a green, calm, and family-friendly atmosphere. The four-bedroom house will be in proximity distance to all the basic services that a household needs such as supermarkets (AlphaMega), bakeries, cafes, pharmacies, restaurants, and private and public schools (Pascal). Within 10-15 minutes of driving distance from Trimiklini village, the residents of this brilliant house will find some of the most popular Cypriot villages, such as Platres, Pera Pedi, and Omodos,...